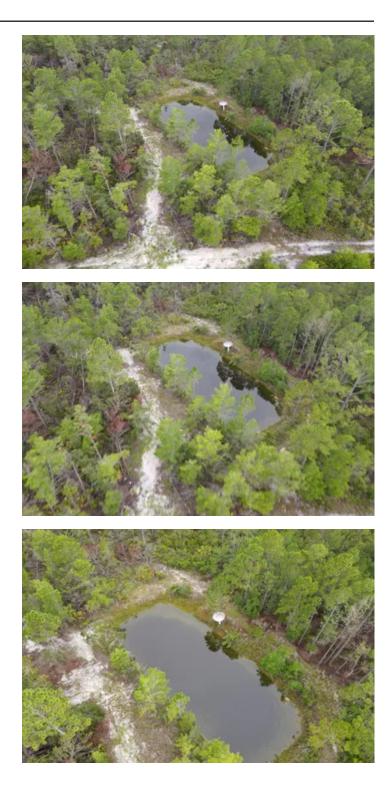

Property Highlights:

- Ideal Location: Enjoy the best of both worlds with this property's proximity to the Gulf of Mexico. Spend your days fishing, boating, or relaxing on the coast, then retreat to your own private sanctuary.
- Campsites & Homesites: The property features 2 cleared campsites, ready for immediate use, or potential homesites for your dream residence. Whether you're looking to set up a cozy getaway or build a permanent home, this land is prepared to meet your needs.
- Fishing Pond: A charming fishing pond enhances the property's appeal, providing a tranquil spot for relaxation and recreational fishing right on your own land.
- Abundant Wildlife: Surrounded by the Sandhill Hunting Club, the property is a haven for outdoor enthusiasts. Encounter plenty of deer, turkeys, and more, making it an ideal location for hunting and wildlife observation.
- Access & Convenience: The property benefits from easy access via well-maintained roads. Utilities are available nearby, simplifying the process of setting up your new retreat.
- Local Attractions: Embrace the coastal lifestyle with nearby beaches and fishing spots. Perry's charming community and local amenities are also within easy reach.