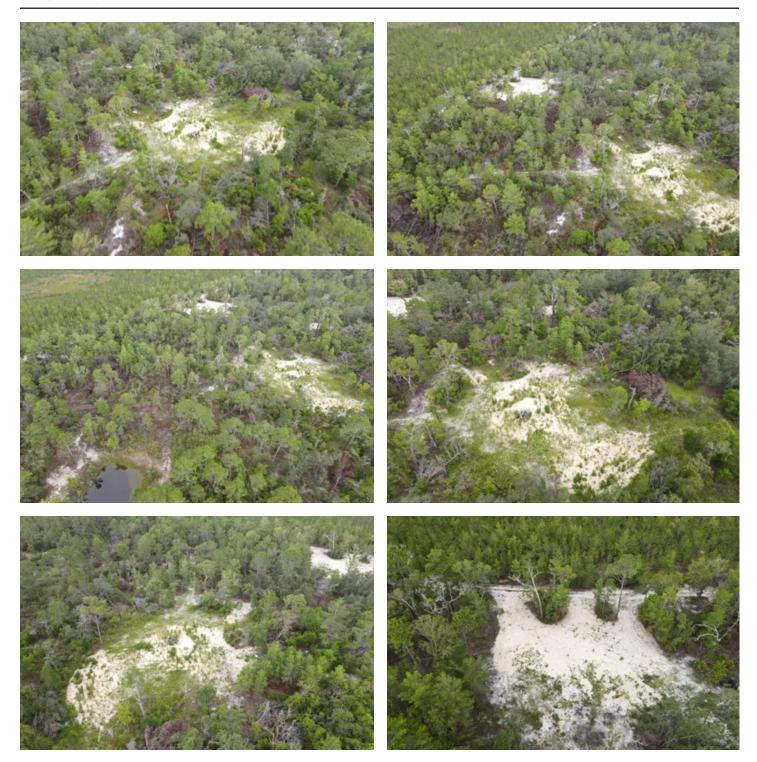

Property Highlights:

- Ideal Location: Enjoy the best of both worlds with this property's proximity to the Gulf of Mexico. Spend your days fishing, boating, or relaxing on the coast, then retreat to your own private sanctuary.
- Campsites & Homesites: The property features 2 cleared campsites, ready for immediate use, or potential homesites for your dream residence. Whether you're looking to set up a cozy getaway or build a permanent home, this land is prepared to meet your needs.
- Fishing Pond: A charming fishing pond enhances the property's appeal, providing a tranquil spot for relaxation and recreational fishing right on your own land.
- Abundant Wildlife: Surrounded by the Sandhill Hunting Club, the property is a haven for outdoor enthusiasts. Encounter plenty of deer, turkeys, and more, making it an ideal location for hunting and wildlife observation.
- Access & Convenience: The property benefits from easy access via well-maintained roads. Utilities are available nearby, simplifying the process of setting up your new retreat.
- Local Attractions: Embrace the coastal lifestyle with nearby beaches and fishing spots. Perry's charming community and local amenities are also within easy reach.