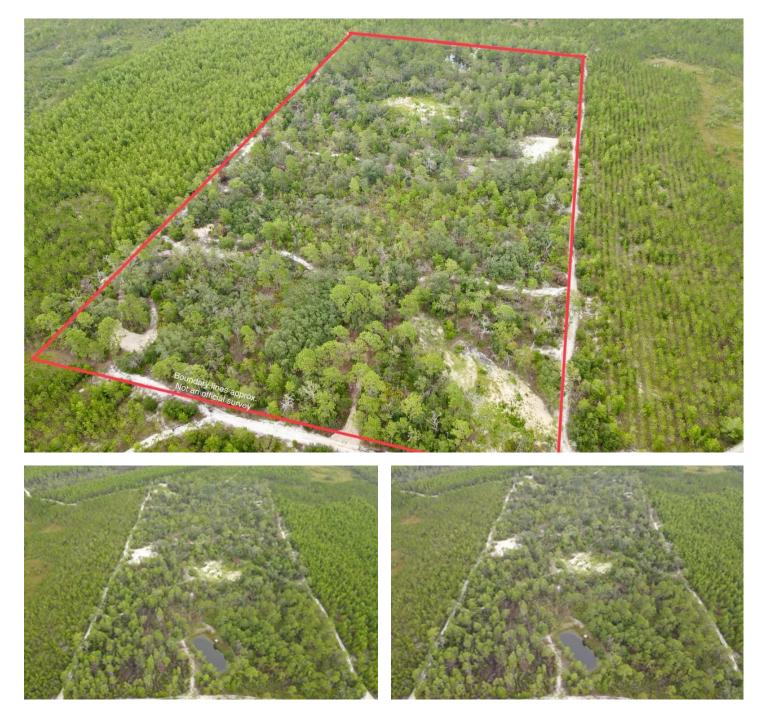

#### Hogman Homestead Perry, FL / Taylor County

#### **PROPERTY DESCRIPTION**

Discover the perfect blend of tranquility and adventure with this exceptional 20-acre property in Perry, FL. Located just minutes from the Gulf of Mexico, this prime piece of land offers an unparalleled opportunity for outdoor enthusiasts and those seeking a serene escape.

Property Highlights:

- Ideal Location: Enjoy the best of both worlds with this property's proximity to the Gulf of Mexico. Spend your days fishing, boating, or relaxing on the coast, then retreat to your own private sanctuary.
- Campsites & Homesites: The property features 2 cleared campsites, ready for immediate use, or potential homesites for your dream residence. Whether you're looking to set up a cozy getaway or build a permanent home, this land is prepared to meet your needs.
- Fishing Pond: A charming fishing pond enhances the property's appeal, providing a tranquil spot for relaxation and recreational fishing right on your own land.
- Abundant Wildlife: Surrounded by the Sandhill Hunting Club, the property is a haven for outdoor enthusiasts. Encounter plenty of deer, turkeys, and more, making it an ideal location for hunting and wildlife observation.
- Access & Convenience: The property benefits from easy access via well-maintained roads. Utilities are available nearby, simplifying the process of setting up your new retreat.
- Local Attractions: Embrace the coastal lifestyle with nearby beaches and fishing spots. Perry's charming community and local amenities are also within easy reach.