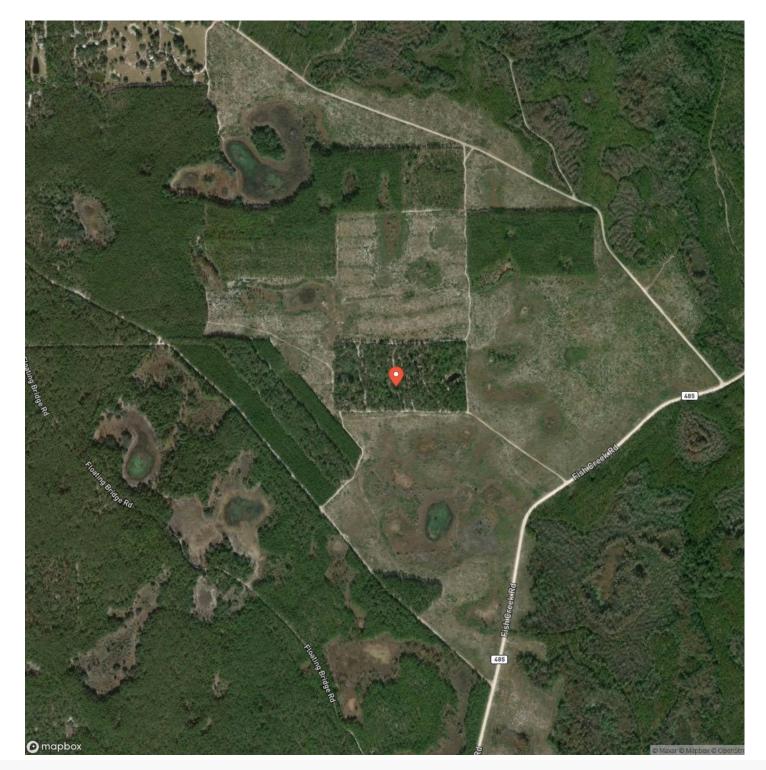

ads. Utilities are available nearby, simplifying the process of setting up your new retreat.
- Local Attractions: Embrace the coastal lifestyle with nearby beaches and fishing spots. Perry's charming community and local amenities are also within easy reach.

Don't miss this rare opportunity to own a slice of paradise just minutes from the Gulf of Mexico. Whether you're dreaming of a peaceful retreat, an outdoor adventure base, or a future home, this 20-acre property in Perry, FL has everything you need.

Contact us today to explore this unique property and start your journey towards owning this exceptional land!



#### **MORE INFO ONLINE:**





### **MORE INFO ONLINE:**

## **Locator Map**





### **MORE INFO ONLINE:**

## **Locator Map**





## **MORE INFO ONLINE:**

# Satellite Map





## **MORE INFO ONLINE:**

#### LISTING REPRESENTATIVE For more information contact:



<u>NOTES</u>

Representative

Ben Sadler

**Mobile** (850) 838-7932

**Office** (850) 371-5603

**Email** bsadler@mossyoakproperties.com

**Address** 2197 Byron Butler Pkwy S

**City / State / Zip** Perry, FL 32348



### **MORE INFO ONLINE:**

| NOTES |  |  |
|-------|--|--|
|       |  |  |
|       |  |  |
|       |  |  |
|       |  |  |
|       |  |  |
|       |  |  |
|       |  |  |
|       |  |  |
|       |  |  |
|       |  |  |
|       |  |  |
|       |  |  |
|       |  |  |
|       |  |  |
|       |  |  |
|       |  |  |
|       |  |  |
|       |  |  |
|       |  |  |
|       |  |  |
|       |  |  |
|       |  |  |
|       |  |  |
|       |  |  |
|       |  |  |
|       |  |  |
|       |  |  |