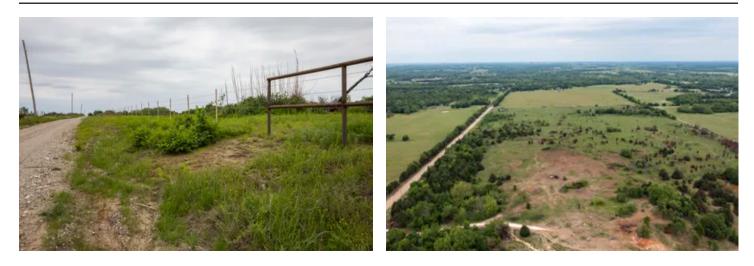

#### **PROPERTY DESCRIPTION**

10 Acre building site in Southern Bryan County, Oklahoma. Located on Treaty Rd. just South Of Durant Oklahoma, Choctaw Casino, I -75 and Lake Texoma. County RD frontage on 2 sides, Co-op electric available and new barbed wire fencing. Bring your building plans and move to the Country!! Minor Restrictions in place to include no commercial use or subdividing. Looking for additional acreage? Seller will consider any and all offers!