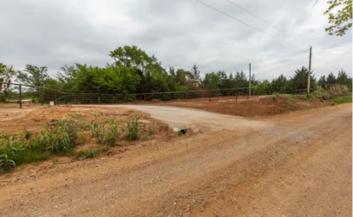

#### **PROPERTY DESCRIPTION**

10 Acre building site in Southern Bryan County, Oklahoma. Located on Treaty Rd. just South Of Durant Oklahoma, Choctaw Casino, I -75 and Lake Texoma. County RD frontage on 2 sides, Co-op electric available and new barbed wire fencing. Bring your building plans and move to the Country!! Minor Restrictions in place to include no commercial use or subdividing. Looking for additional acreage? Seller will consider any and all offers!