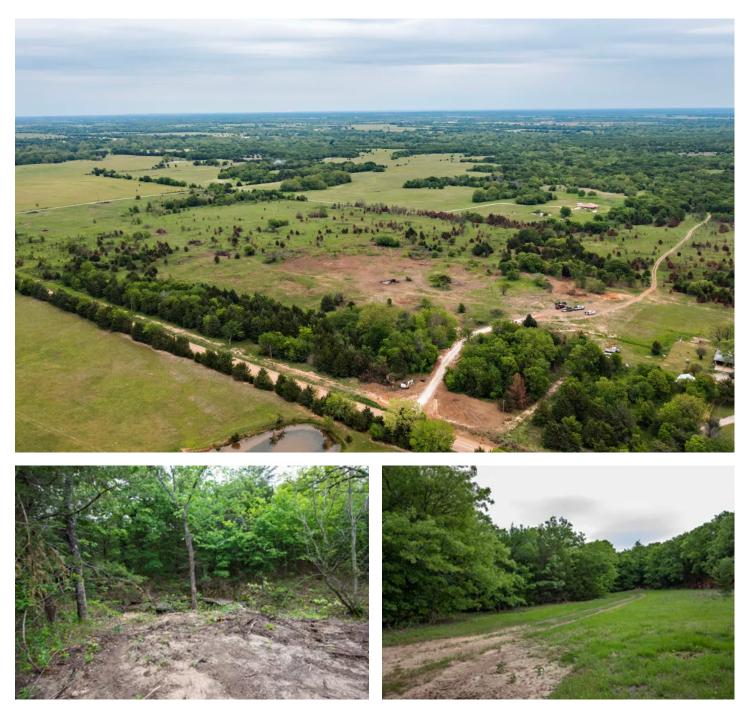

#### **PROPERTY DESCRIPTION**

10 Acre building site in Southern Bryan County, Oklahoma. Located on Treaty Rd. just South Of Durant Oklahoma, Choctaw Casino, I -75 and Lake Texoma. County RD frontage on 2 sides, Co-op electric available and new barbed wire fencing. Bring your building plans and move to the Country!! Minor Restrictions in place to include no commercial use or subdividing. Looking for additional acreage? Seller will consider any and all offers!