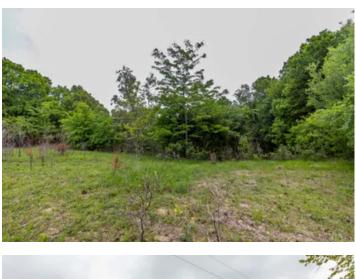

#### **PROPERTY DESCRIPTION**

10 Acre building site in Southern Bryan County, Oklahoma. Located on Treaty Rd. just South Of Durant Oklahoma, Choctaw Casino, I -75 and Lake Texoma. County RD frontage on 2 sides, Co-op electric available and new barbed wire fencing. Bring your building plans and move to the Country!! Minor Restrictions in place to include no commercial use or subdividing. Looking for additional acreage? Seller will consider any and all offers!