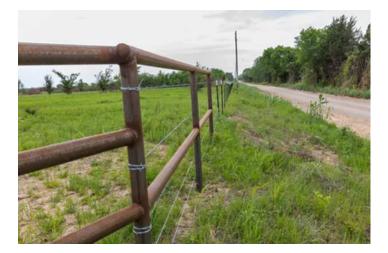

#### **PROPERTY DESCRIPTION**

10 Acre building site in Southern Bryan County, Oklahoma. Located on Treaty Rd. just South Of Durant Oklahoma, Choctaw Casino, I -75 and Lake Texoma. County RD frontage on 2 sides, Co-op electric available and new barbed wire fencing. Bring your building plans and move to the Country!! Minor Restrictions in place to include no commercial use or subdividing. Looking for additional acreage? Seller will consider any and all offers!