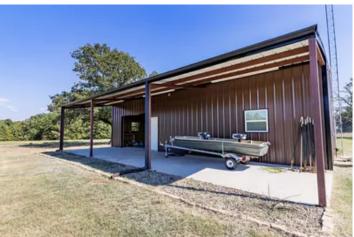

### **PROPERTY DESCRIPTION**

Great opportunity for a pristine place to escape and enjoy it all! Look no further than this breathtaking 55.38 acres. Expansive property, fenced and completely secluded, yet still close to amenities and convenience. Featuring an 810 sq ft 1 bedroom/ 1 bath built in2021 with stainless appliances, hard surface flooring and gas range. Additional space in shop with roll up doors for enjoying company, storing your atv, lawnmower, toys or finish a build out for additional bedrooms. Large mature oak trees, deep sandy soil, a stocked pondfor fishing and lots of white tail deer, turkey and hogs. A great weekend get a way, hunting camp or place to even build a new home. Located in NW Lamar county community of Unity close to Caddo National Grasslands, Lake Crockett, Lake Coffee Mill, Pat Mayse WMAand The new Bois d' Arc Lake. Great location and lots to offer!