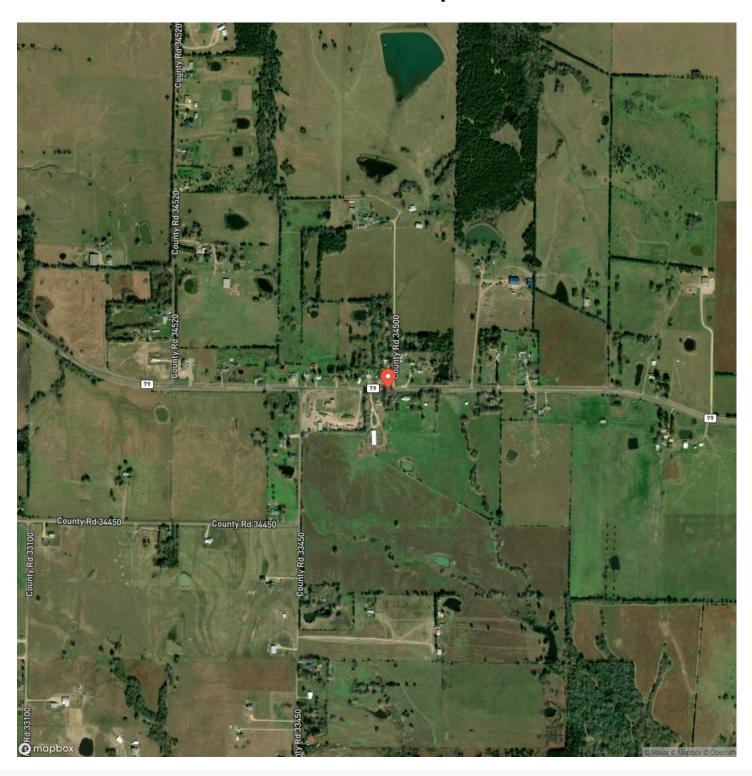

fenced and completely secluded, yet still close to amenities and convenience. Featuring an 810 sq ft 1 bedroom/ 1 bath built in2021 with stainless appliances, hard surface flooring and gas range. Additional space in shop with roll up doors for enjoying company, storing your atv, lawnmower, toys or finish a build out for additional bedrooms. Large mature oak trees, deep sandy soil, a stocked pondfor fishing and lots of white tail deer, turkey and hogs. A great weekend get a way, hunting camp or place to even build a new home. Located in NW Lamar county community of Unity close to Caddo National Grasslands, Lake Crockett, Lake Coffee Mill, Pat Mayse WMAand The new Bois d' Arc Lake. Great location and lots to offer!













# **Locator Map**



# **Locator Map**



# **Satellite Map**



# LISTING REPRESENTATIVE For more information contact:



### Representative

Bryan Glass

### Mobile

(903) 785-8457

#### Office

(903) 785-8457

#### **Email**

bryan@glassland and home.com

### Address

2407 Lamar Ave. Ste. A

### City / State / Zip

Paris, TX 75460

| <u>NOTES</u> |  |  |  |
|--------------|--|--|--|
|              |  |  |  |
|              |  |  |  |
|              |  |  |  |
|              |  |  |  |
|              |  |  |  |
|              |  |  |  |
|              |  |  |  |
|              |  |  |  |
|              |  |  |  |
|              |  |  |  |
|              |  |  |  |
|              |  |  |  |
|              |  |  |  |
|              |  |  |  |

| NOTES . |  |
|---------|--|
|         |  |
|         |  |
|         |  |
|         |  |
|         |  |
|