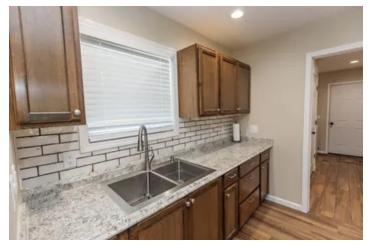

### **PROPERTY DESCRIPTION**

Great opportunity for a pristine place to escape and enjoy it all! Look no further than this breathtaking 55.38 acres. Expansive property, fenced and completely secluded, yet still close to amenities and convenience. Featuring an 810 sq ft 1 bedroom/ 1 bath built in2021 with stainless appliances, hard surface flooring and gas range. Additional space in shop with roll up doors for enjoying company, storing your atv, lawnmower, toys or finish a build out for additional bedrooms. Large mature oak trees, deep sandy soil, a stocked pondfor fishing and lots of white tail deer, turkey and hogs. A great weekend get a way, hunting camp or place to even build a new home. Located in NW Lamar county community of Unity close to Caddo National Grasslands, Lake Crockett, Lake Coffee Mill, Pat Mayse WMAand The new Bois d' Arc Lake. Great location and lots to offer!