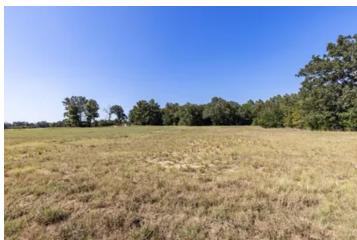

### **PROPERTY DESCRIPTION**

Great opportunity for a pristine place to escape and enjoy it all! Look no further than this breathtaking 55.38 acres. Expansive property, fenced and completely secluded, yet still close to amenities and convenience. Featuring an 810 sq ft 1 bedroom/ 1 bath built in2021 with stainless appliances, hard surface flooring and gas range. Additional space in shop with roll up doors for enjoying company, storing your atv, lawnmower, toys or finish a build out for additional bedrooms. Large mature oak trees, deep sandy soil, a stocked pondfor fishing and lots of white tail deer, turkey and hogs. A great weekend get a way, hunting camp or place to even build a new home. Located in NW Lamar county community of Unity close to Caddo National Grasslands, Lake Crockett, Lake Coffee Mill, Pat Mayse WMAand The new Bois d' Arc Lake. Great location and lots to offer!