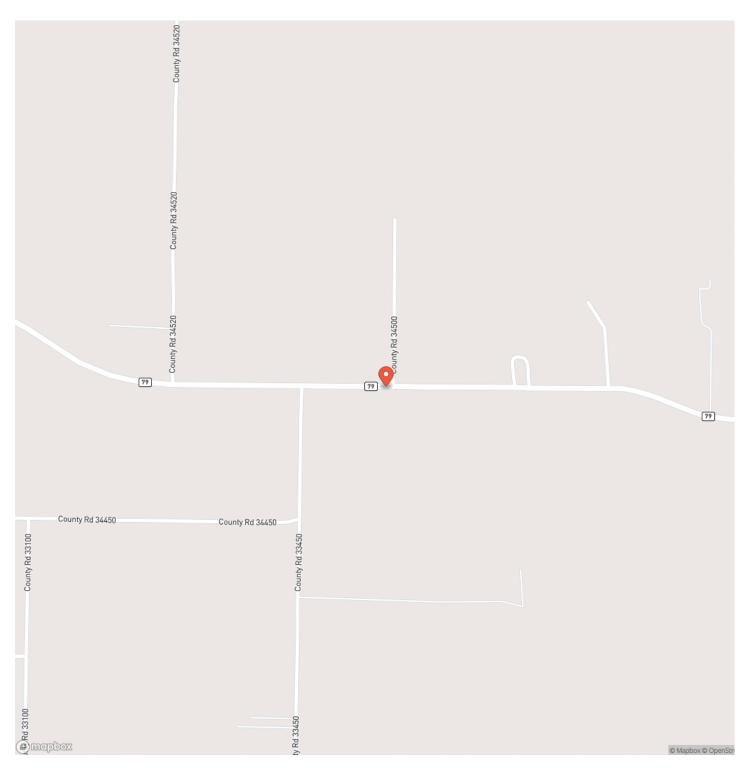

reathtaking 55.38 acres. Expansive property, fenced and completely secluded, yet still close to amenities and convenience. Featuring an 810 sq ft 1 bedroom/ 1 bath built in2021 with stainless appliances, hard surface flooring and gas range. Additional space in shop with roll up doors for enjoying company, storing your atv, lawnmower, toys or finish a build out for additional bedrooms. Large mature oak trees, deep sandy soil, a stocked pondfor fishing and lots of white tail deer, turkey and hogs. A great weekend get a way, hunting camp or place to even build a new home. Located in NW Lamar county community of Unity close to Caddo National Grasslands, Lake Crockett, Lake Coffee Mill, Pat Mayse WMAand The new Bois d' Arc Lake. Great location and lots to offer!













# **Locator Map**



# **Locator Map**



# **Satellite Map**



# LISTING REPRESENTATIVE For more information contact:



### Representative

Bryan Glass

### Mobile

(903) 785-8457

#### Office

(903) 785-8457

#### **Email**

bryan@glassland and home.com

### Address

2407 Lamar Ave. Ste. A

### City / State / Zip

Paris, TX 75460

| <u>NOTES</u> |  |  |  |
|--------------|--|--|--|
|              |  |  |  |
|              |  |  |  |
|              |  |  |  |
|              |  |  |  |
|              |  |  |  |
|              |  |  |  |
|              |  |  |  |
|              |  |  |  |
|              |  |  |  |
|              |  |  |  |
|              |  |  |  |
|              |  |  |  |
|              |  |  |  |
|              |  |  |  |

| NOTES . |  |
|---------|--|
|         |  |
|         |  |
|