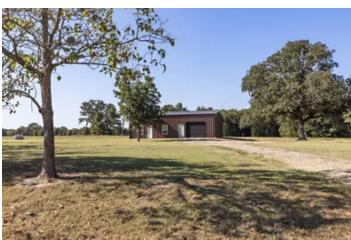

### **PROPERTY DESCRIPTION**

Great opportunity for a pristine place to escape and enjoy it all! Look no further than this breathtaking 55.38 acres. Expansive property, fenced and completely secluded, yet still close to amenities and convenience. Featuring an 810 sq ft 1 bedroom/ 1 bath built in2021 with stainless appliances, hard surface flooring and gas range. Additional space in shop with roll up doors for enjoying company, storing your atv, lawnmower, toys or finish a build out for additional bedrooms. Large mature oak trees, deep sandy soil, a stocked pondfor fishing and lots of white tail deer, turkey and hogs. A great weekend get a way, hunting camp or place to even build a new home. Located in NW Lamar county community of Unity close to Caddo National Grasslands, Lake Crockett, Lake Coffee Mill, Pat Mayse WMAand The new Bois d' Arc Lake. Great location and lots to offer!