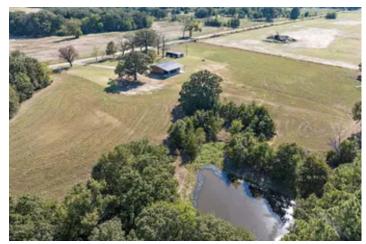

### **PROPERTY DESCRIPTION**

Great opportunity for a pristine place to escape and enjoy it all! Look no further than this breathtaking 55.38 acres. Expansive property, fenced and completely secluded, yet still close to amenities and convenience. Featuring an 810 sq ft 1 bedroom/ 1 bath built in2021 with stainless appliances, hard surface flooring and gas range. Additional space in shop with roll up doors for enjoying company, storing your atv, lawnmower, toys or finish a build out for additional bedrooms. Large mature oak trees, deep sandy soil, a stocked pondfor fishing and lots of white tail deer, turkey and hogs. A great weekend get a way, hunting camp or place to even build a new home. Located in NW Lamar county community of Unity close to Caddo National Grasslands, Lake Crockett, Lake Coffee Mill, Pat Mayse WMAand The new Bois d' Arc Lake. Great location and lots to offer!