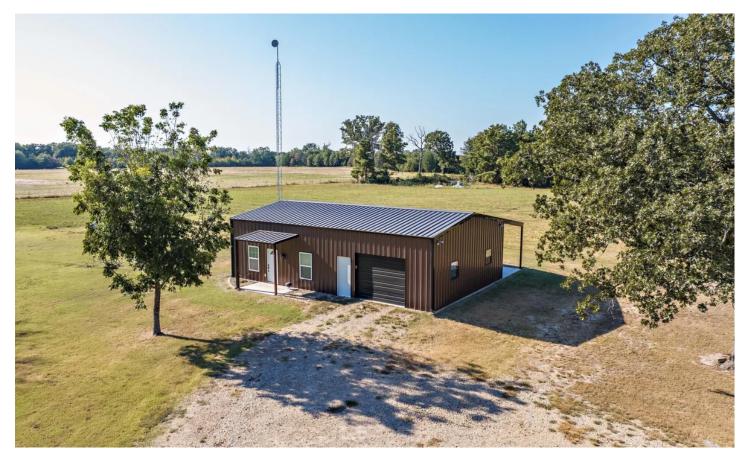

### **PROPERTY DESCRIPTION**

Great opportunity for a pristine place to escape and enjoy it all! Look no further than this breathtaking 55.38 acres. Expansive property, fenced and completely secluded, yet still close to amenities and convenience. Featuring an 810 sq ft 1 bedroom/ 1 bath built in2021 with stainless appliances, hard surface flooring and gas range. Additional space in shop with roll up doors for enjoying company, storing your atv, lawnmower, toys or finish a build out for additional bedrooms. Large mature oak trees, deep sandy soil, a stocked pondfor fishing and lots of white tail deer, turkey and hogs. A great weekend get a way, hunting camp or place to even build a new home. Located in NW Lamar county community of Unity close to Caddo National Grasslands, Lake Crockett, Lake Coffee Mill, Pat Mayse WMAand The new Bois d' Arc Lake. Great location and lots to offer!