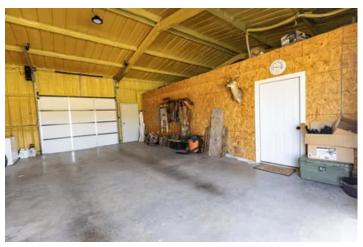

### **PROPERTY DESCRIPTION**

Great opportunity for a pristine place to escape and enjoy it all! Look no further than this breathtaking 55.38 acres. Expansive property, fenced and completely secluded, yet still close to amenities and convenience. Featuring an 810 sq ft 1 bedroom/ 1 bath built in2021 with stainless appliances, hard surface flooring and gas range. Additional space in shop with roll up doors for enjoying company, storing your atv, lawnmower, toys or finish a build out for additional bedrooms. Large mature oak trees, deep sandy soil, a stocked pondfor fishing and lots of white tail deer, turkey and hogs. A great weekend get a way, hunting camp or place to even build a new home. Located in NW Lamar county community of Unity close to Caddo National Grasslands, Lake Crockett, Lake Coffee Mill, Pat Mayse WMAand The new Bois d' Arc Lake. Great location and lots to offer!