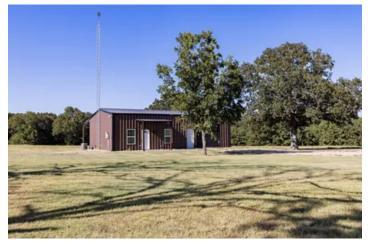

### **PROPERTY DESCRIPTION**

Great opportunity for a pristine place to escape and enjoy it all! Look no further than this breathtaking 55.38 acres. Expansive property, fenced and completely secluded, yet still close to amenities and convenience. Featuring an 810 sq ft 1 bedroom/ 1 bath built in2021 with stainless appliances, hard surface flooring and gas range. Additional space in shop with roll up doors for enjoying company, storing your atv, lawnmower, toys or finish a build out for additional bedrooms. Large mature oak trees, deep sandy soil, a stocked pondfor fishing and lots of white tail deer, turkey and hogs. A great weekend get a way, hunting camp or place to even build a new home. Located in NW Lamar county community of Unity close to Caddo National Grasslands, Lake Crockett, Lake Coffee Mill, Pat Mayse WMAand The new Bois d' Arc Lake. Great location and lots to offer!