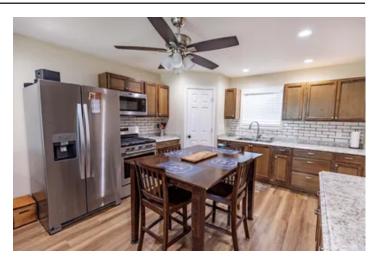

### **PROPERTY DESCRIPTION**

Great opportunity for a pristine place to escape and enjoy it all! Look no further than this breathtaking 55.38 acres. Expansive property, fenced and completely secluded, yet still close to amenities and convenience. Featuring an 810 sq ft 1 bedroom/ 1 bath built in2021 with stainless appliances, hard surface flooring and gas range. Additional space in shop with roll up doors for enjoying company, storing your atv, lawnmower, toys or finish a build out for additional bedrooms. Large mature oak trees, deep sandy soil, a stocked pondfor fishing and lots of white tail deer, turkey and hogs. A great weekend get a way, hunting camp or place to even build a new home. Located in NW Lamar county community of Unity close to Caddo National Grasslands, Lake Crockett, Lake Coffee Mill, Pat Mayse WMAand The new Bois d' Arc Lake. Great location and lots to offer!