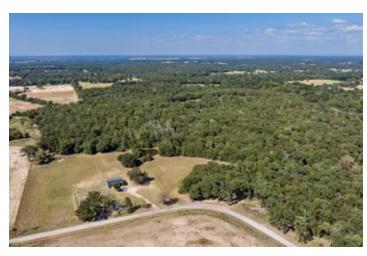

### **PROPERTY DESCRIPTION**

Great opportunity for a pristine place to escape and enjoy it all! Look no further than this breathtaking 55.38 acres. Expansive property, fenced and completely secluded, yet still close to amenities and convenience. Featuring an 810 sq ft 1 bedroom/ 1 bath built in2021 with stainless appliances, hard surface flooring and gas range. Additional space in shop with roll up doors for enjoying company, storing your atv, lawnmower, toys or finish a build out for additional bedrooms. Large mature oak trees, deep sandy soil, a stocked pondfor fishing and lots of white tail deer, turkey and hogs. A great weekend get a way, hunting camp or place to even build a new home. Located in NW Lamar county community of Unity close to Caddo National Grasslands, Lake Crockett, Lake Coffee Mill, Pat Mayse WMAand The new Bois d' Arc Lake. Great location and lots to offer!