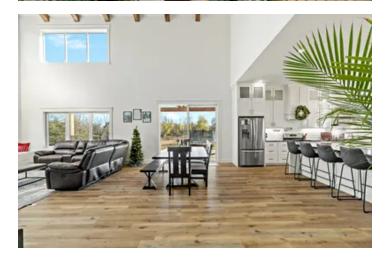

### **PROPERTY DESCRIPTION**

Beautiful Custom NEW BUILD Bar dominium on 23+ acres in Lamar county, TX!!! This 3300+- sq ft 4 bdr2full bath 2 half bath home offers luxurious living in a quite country setting. Completed in 2023, this home offers granite countertops, custom cabinets throughout, spray foam insulation, on demand hot water heater, stainless appliances, and so much more! Large vaulted ceilings with stone fireplace, large windows for natural lighting, gym off the primary bedroom and additional bonus play space up stairs perfect for entertaining or media room. Enjoy your 2 bay garage shop area with half bath, large covered porches ideal for watching the sunrise, and fenced for livestock. 2 ponds and scattered trees ideal for small game, deer and hogs. Located in Prairland ISD, 15 minutes SE of Paris, and ready for you to call HOME!