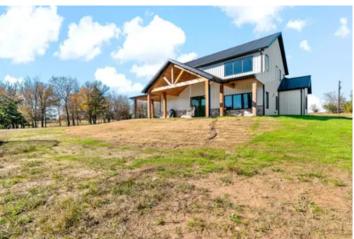

### **PROPERTY DESCRIPTION**

Beautiful Custom NEW BUILD Bar dominium on 23+ acres in Lamar county, TX!!! This 3300+- sq ft 4 bdr2full bath 2 half bath home offers luxurious living in a quite country setting. Completed in 2023, this home offers granite countertops, custom cabinets throughout, spray foam insulation, on demand hot water heater, stainless appliances, and so much more! Large vaulted ceilings with stone fireplace, large windows for natural lighting, gym off the primary bedroom and additional bonus play space up stairs perfect for entertaining or media room. Enjoy your 2 bay garage shop area with half bath, large covered porches ideal for watching the sunrise, and fenced for livestock. 2 ponds and scattered trees ideal for small game, deer and hogs. Located in Prairland ISD, 15 minutes SE of Paris, and ready for you to call HOME!