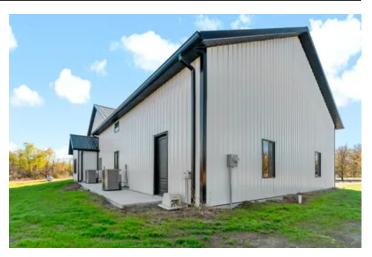

### **PROPERTY DESCRIPTION**

Beautiful Custom NEW BUILD Bar dominium on 23+ acres in Lamar county, TX!!! This 3300+- sq ft 4 bdr2full bath 2 half bath home offers luxurious living in a quite country setting. Completed in 2023, this home offers granite countertops, custom cabinets throughout, spray foam insulation, on demand hot water heater, stainless appliances, and so much more! Large vaulted ceilings with stone fireplace, large windows for natural lighting, gym off the primary bedroom and additional bonus play space up stairs perfect for entertaining or media room. Enjoy your 2 bay garage shop area with half bath, large covered porches ideal for watching the sunrise, and fenced for livestock. 2 ponds and scattered trees ideal for small game, deer and hogs. Located in Prairland ISD, 15 minutes SE of Paris, and ready for you to call HOME!