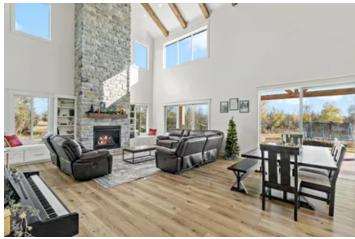

### **PROPERTY DESCRIPTION**

Beautiful Custom NEW BUILD Bar dominium on 23+ acres in Lamar county, TX!!! This 3300+- sq ft 4 bdr2full bath 2 half bath home offers luxurious living in a quite country setting. Completed in 2023, this home offers granite countertops, custom cabinets throughout, spray foam insulation, on demand hot water heater, stainless appliances, and so much more! Large vaulted ceilings with stone fireplace, large windows for natural lighting, gym off the primary bedroom and additional bonus play space up stairs perfect for entertaining or media room. Enjoy your 2 bay garage shop area with half bath, large covered porches ideal for watching the sunrise, and fenced for livestock. 2 ponds and scattered trees ideal for small game, deer and hogs. Located in Prairland ISD, 15 minutes SE of Paris, and ready for you to call HOME!