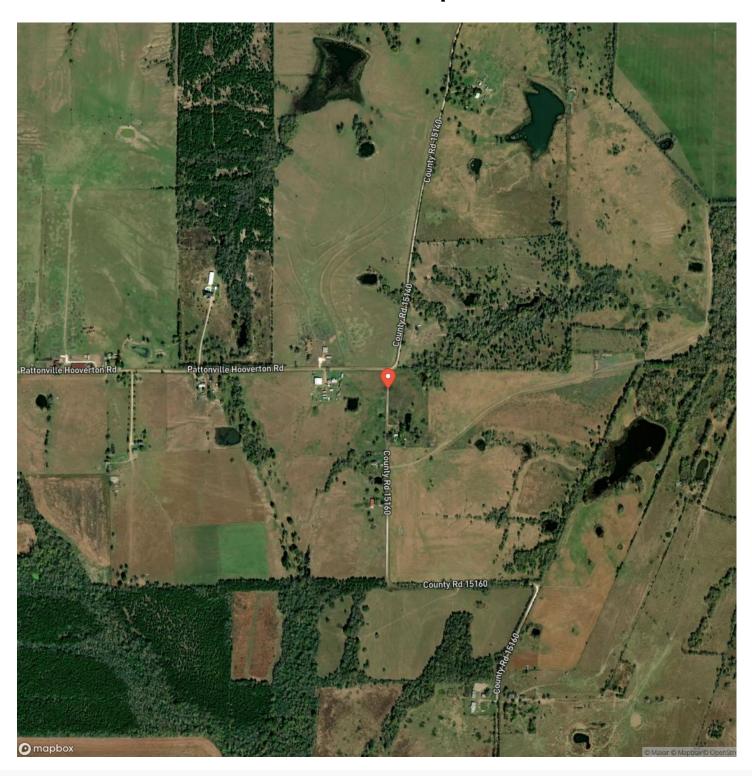

living in a quite country setting. Completed in 2023, this home offers granite countertops, custom cabinets throughout, spray foam insulation, on demand hot water heater, stainless appliances, and so much more! Large vaulted ceilings with stone fireplace, large windows for natural lighting, gym off the primary bedroom and additional bonus play space up stairs perfect for entertaining or media room. Enjoy your 2 bay garage shop area with half bath, large covered porches ideal for watching the sunrise, and fenced for livestock. 2 ponds and scattered trees ideal for small game, deer and hogs. Located in Prairland ISD, 15 minutes SE of Paris, and ready for you to call HOME!

# 1656 cr 15160 Blossom, TX / Lamar County













# **Locator Map**



# **Locator Map**



# **Satellite Map**



# 1656 cr 15160 Blossom, TX / Lamar County

# LISTING REPRESENTATIVE For more information contact:



## Representative

Bryan Glass

## Mobile

(903) 517-5889

### Office

(903) 785-8457

#### **Email**

bryan@glassland and home.com

## **Address**

2407 Lamar Ave. Ste. A

## City / State / Zip

Paris, TX 75460

| <u>NOTES</u> |  |  |  |
|--------------|--|--|--|
|              |  |  |  |
|              |  |  |  |
|              |  |  |  |
|              |  |  |  |
|              |  |  |  |
|              |  |  |  |
|              |  |  |  |
|              |  |  |  |
|              |  |  |  |
|              |  |  |  |
|              |  |  |  |
|              |  |  |  |
|              |  |  |  |

| NOTES . |  |
|---------|--|
|         |  |
|         |  |
|         |  |
|         |  |
|