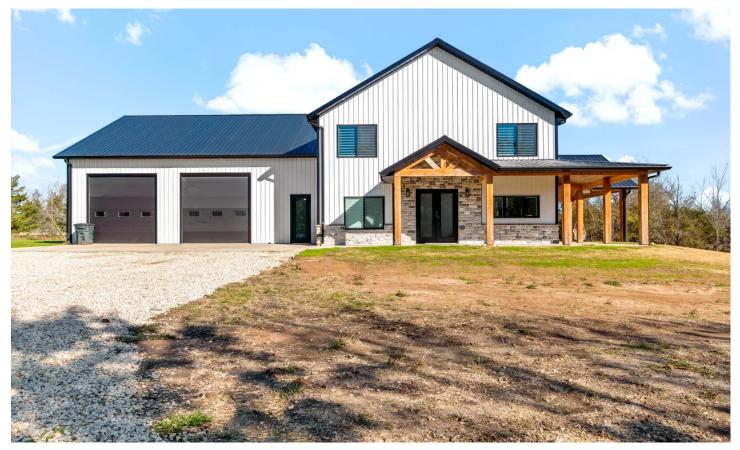

### **PROPERTY DESCRIPTION**

Beautiful Custom NEW BUILD Bar dominium on 23+ acres in Lamar county, TX!!! This 3300+- sq ft 4 bdr2full bath 2 half bath home offers luxurious living in a quite country setting. Completed in 2023, this home offers granite countertops, custom cabinets throughout, spray foam insulation, on demand hot water heater, stainless appliances, and so much more! Large vaulted ceilings with stone fireplace, large windows for natural lighting, gym off the primary bedroom and additional bonus play space up stairs perfect for entertaining or media room. Enjoy your 2 bay garage shop area with half bath, large covered porches ideal for watching the sunrise, and fenced for livestock. 2 ponds and scattered trees ideal for small game, deer and hogs. Located in Prairland ISD, 15 minutes SE of Paris, and ready for you to call HOME!