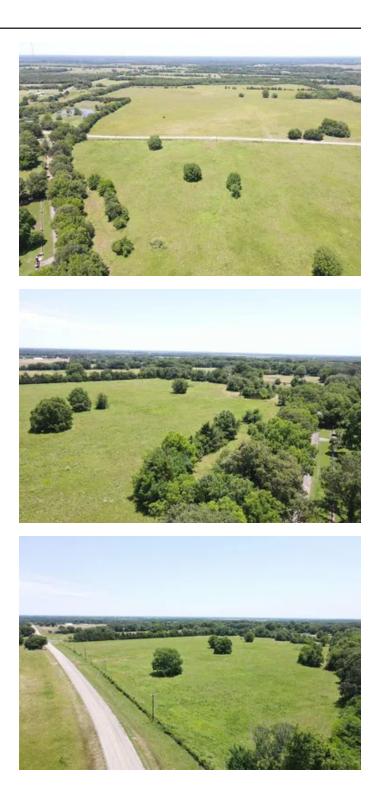

### **PROPERTY DESCRIPTION**

18+/- acre building site located in Northern Red River County, TX. Just A few miles north of Clarksville, this property offers FM and county road frontage, small pond, scattered trees and good native grasses for livestock or hay productions. Utilities available, norestrictions, and ready to build.