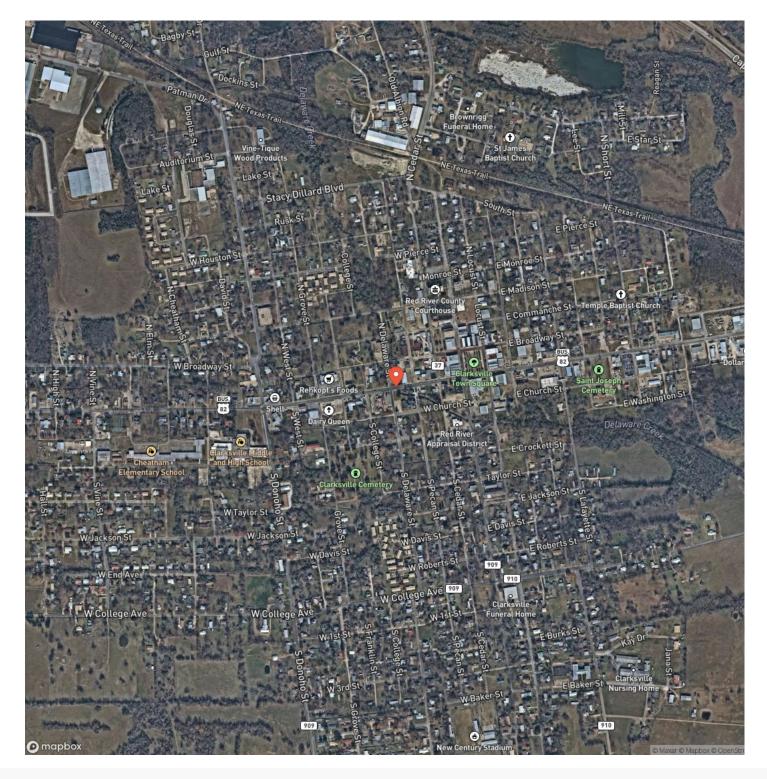

TBD FR 1700 TBD FR 1700 Clarksville, TX 75426 **\$150,000** 18.600± Acres Lamar County



### TBD FR 1700 Clarksville, TX / Lamar County

#### **SUMMARY**

Address TBD FR 1700

**City, State Zip** Clarksville, TX 75426

**County** Lamar County

**Type** Hunting Land, Recreational Land, Undeveloped Land

Latitude / Longitude 33.610665 / -95.052722

**Acreage** 18.600

**Price** \$150,000



### **PROPERTY DESCRIPTION**

18+/- acre building site located in Northern Red River County, TX. Just A few miles north of Clarksville, this property offers FM and county road frontage, small pond, scattered trees and good native grasses for livestock or hay productions. Utilities available, norestrictions, and ready to build.



# **Locator Map**



# **Locator Map**



# Satellite Map



#### LISTING REPRESENTATIVE For more information contact:



<u>NOTES</u>

**Representative** Bryan Glass

bi yan Glass

**Mobile** (903) 785-8457

**Office** (903) 785-8457

**Email** bryan@glasslandandhome.com

Address 2407 Lamar Ave. Ste. A

**City / State / Zip** Paris, TX 75460

| NOTES |      |  |
|-------|------|--|
|       |      |  |
|       |      |  |
|       |      |  |
|       |      |  |
|       | <br> |  |
|       |      |  |
|       |      |  |
|       |      |  |
|       |      |  |
|       |      |  |
|       |      |  |
|       |      |  |
|       |      |  |
|       |      |  |
|       |      |  |
|       |      |  |
|       |      |  |
|       |      |  |
|       |      |  |
|       |      |  |
|       |      |  |
|       |      |  |
|       |      |  |
|       |