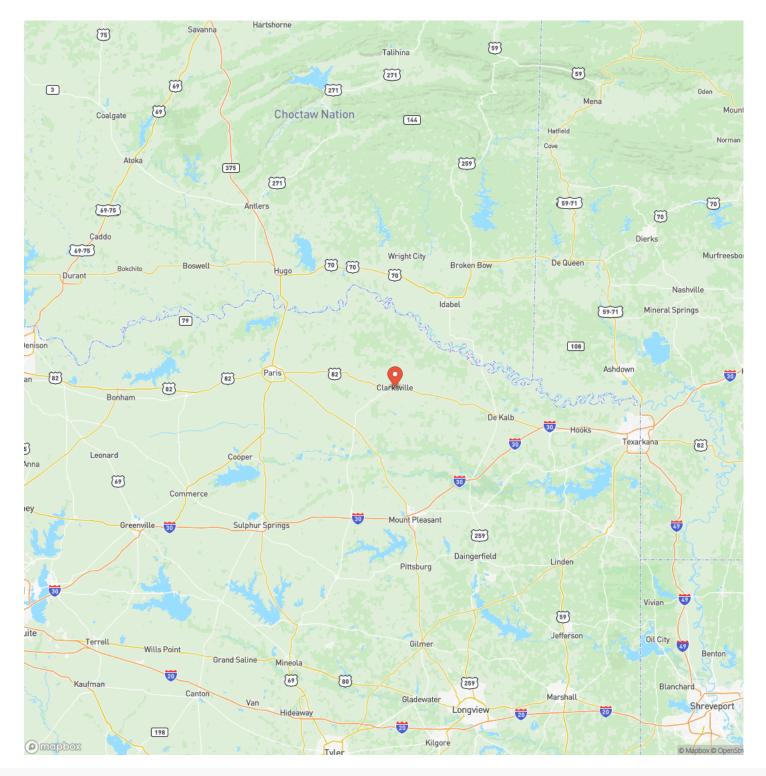

TBD FR 1700 TBD FR 1700 Clarksville, TX 75426 **\$150,000** 18.600± Acres Lamar County



### TBD FR 1700 Clarksville, TX / Lamar County

#### **SUMMARY**

Address TBD FR 1700

**City, State Zip** Clarksville, TX 75426

**County** Lamar County

**Type** Hunting Land, Recreational Land, Undeveloped Land

Latitude / Longitude 33.610665 / -95.052722

**Acreage** 18.600

**Price** \$150,000



### **PROPERTY DESCRIPTION**

18+/- acre building site located in Northern Red River County, TX. Just A few miles north of Clarksville, this property offers FM and county road frontage, small pond, scattered trees and good native grasses for livestock or hay productions. Utilities available, norestrictions, and ready to build.



# **Locator Map**



# **Locator Map**



# Satellite Map



#### LISTING REPRESENTATIVE For more information contact:



<u>NOTES</u>

**Representative** Bryan Glass

bi yan Glass

**Mobile** (903) 785-8457

**Office** (903) 785-8457

**Email** bryan@glasslandandhome.com

Address 2407 Lamar Ave. Ste. A

**City / State / Zip** Paris, TX 75460

| NOTES |      |  |
|-------|------|--|
|       |      |  |
|       |      |  |
|       |      |  |
|       |      |  |
|       | <br> |  |
|       |      |  |
|       |      |  |
|       |      |  |
|       |      |  |
|       |      |  |
|       |      |  |
|       |      |  |
|       |      |  |
|       |      |  |
|       |      |  |
|       |      |  |
|       |      |  |
|       |      |  |
|       |      |  |
|       |      |  |
|       |      |  |
|       |      |  |
|       |