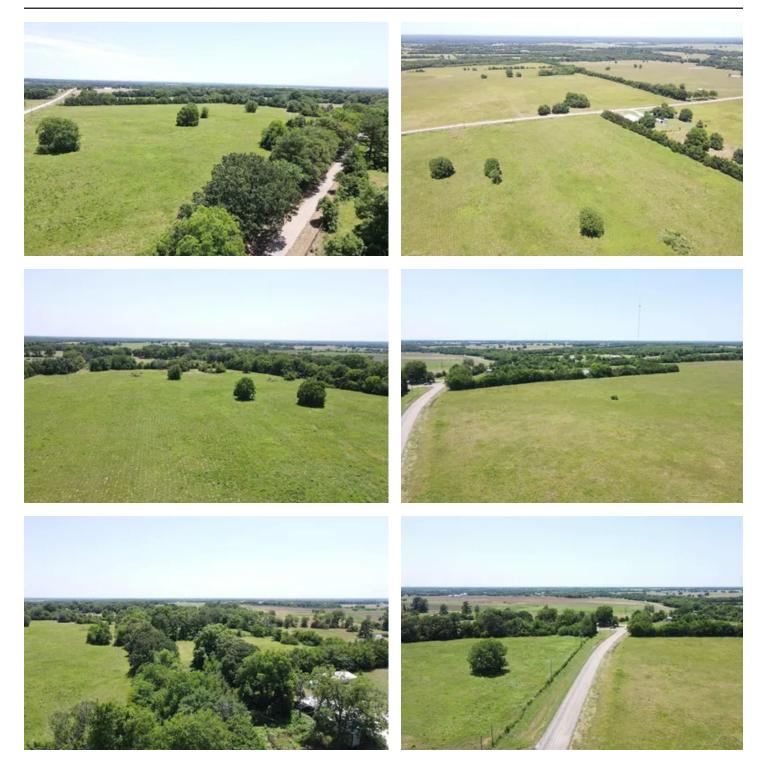

### **PROPERTY DESCRIPTION**

18+/- acre building site located in Northern Red River County, TX. Just A few miles north of Clarksville, this property offers FM and county road frontage, small pond, scattered trees and good native grasses for livestock or hay productions. Utilities available, norestrictions, and ready to build.