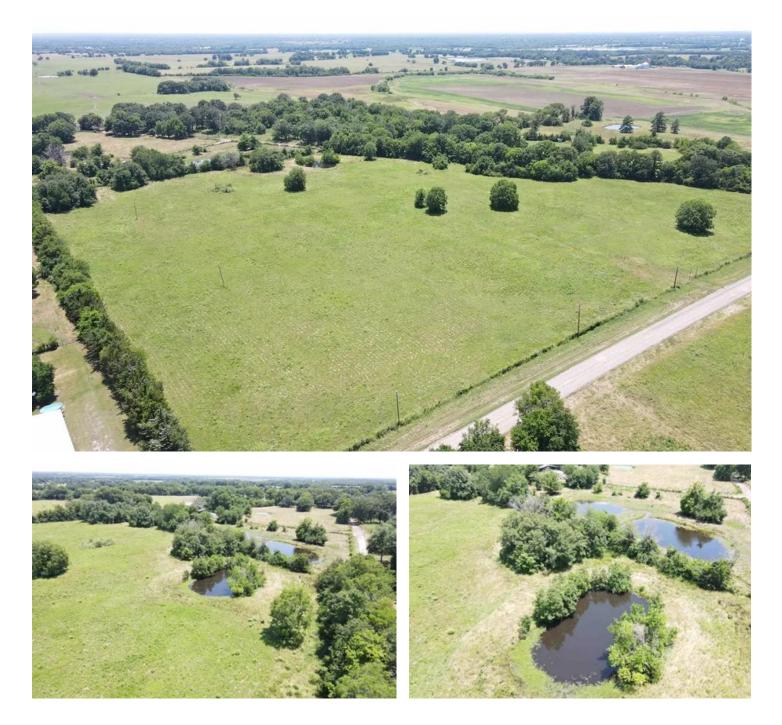

### **PROPERTY DESCRIPTION**

18+/- acre building site located in Northern Red River County, TX. Just A few miles north of Clarksville, this property offers FM and county road frontage, small pond, scattered trees and good native grasses for livestock or hay productions. Utilities available, norestrictions, and ready to build.