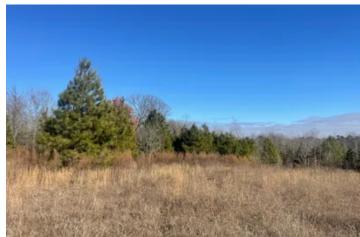

### **PROPERTY DESCRIPTION**

40 ACRES in the heart of trophy deer country. Located in Southern Choctaw County, Oklahoma and adjacent to Hugo Lake WMA. Good gravel road frontage, coop electric available, road traversing through the property and plenty of room to roam. Hardwoods and scattered pines, a creek meandering through the property creates a great whitetail deer travel corridor. This place hunts big and would be perfect for you next outdoor oasis. Multiple trail camera pictures on file. Lets go take a look!!!!