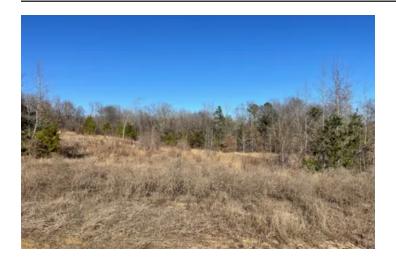

### **PROPERTY DESCRIPTION**

40 ACRES in the heart of trophy deer country. Located in Southern Choctaw County, Oklahoma and adjacent to Hugo Lake WMA. Good gravel road frontage, coop electric available, road traversing through the property and plenty of room to roam. Hardwoods and scattered pines, a creek meandering through the property creates a great whitetail deer travel corridor. This place hunts big and would be perfect for you next outdoor oasis. Multiple trail camera pictures on file. Lets go take a look!!!!

477 N 4300 RD Sawyer, OK / Choctaw County