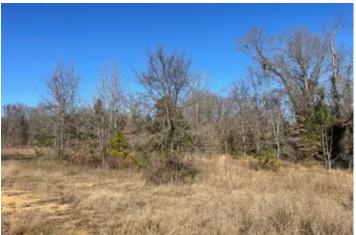

### **PROPERTY DESCRIPTION**

40 ACRES in the heart of trophy deer country. Located in Southern Choctaw County, Oklahoma and adjacent to Hugo Lake WMA. Good gravel road frontage, coop electric available, road traversing through the property and plenty of room to roam. Hardwoods and scattered pines, a creek meandering through the property creates a great whitetail deer travel corridor. This place hunts big and would be perfect for you next outdoor oasis. Multiple trail camera pictures on file. Lets go take a look!!!!

477 N 4300 RD Sawyer, OK / Choctaw County