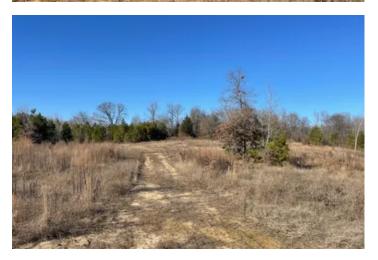

### **PROPERTY DESCRIPTION**

40 ACRES in the heart of trophy deer country. Located in Southern Choctaw County, Oklahoma and adjacent to Hugo Lake WMA. Good gravel road frontage, coop electric available, road traversing through the property and plenty of room to roam. Hardwoods and scattered pines, a creek meandering through the property creates a great whitetail deer travel corridor. This place hunts big and would be perfect for you next outdoor oasis. Multiple trail camera pictures on file. Lets go take a look!!!!

477 N 4300 RD Sawyer, OK / Choctaw County