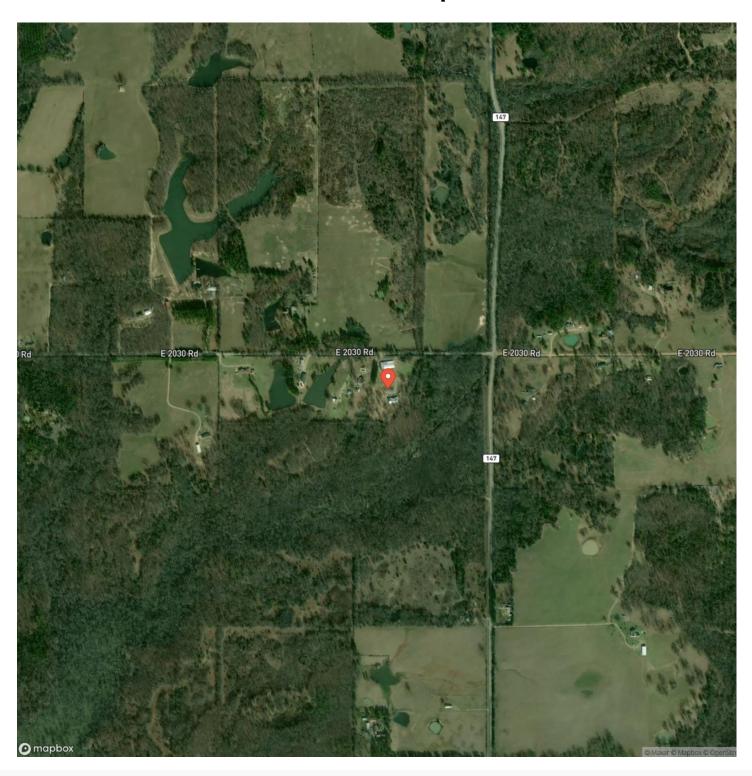

4.068919 / -95.368304

Acreage

40

Price

\$195,500

### **Property Website**

https://www.glasslandandhome.com/property/477-n-4300-rd-choctaw-oklahoma/49940/







### **PROPERTY DESCRIPTION**

40 ACRES in the heart of trophy deer country. Located in Southern Choctaw County, Oklahoma and adjacent to Hugo Lake WMA. Good gravel road frontage, coop electric available, road traversing through the property and plenty of room to roam. Hardwoods and scattered pines, a creek meandering through the property creates a great whitetail deer travel corridor. This place hunts big and would be perfect for you next outdoor oasis. Multiple trail camera pictures on file. Lets go take a look!!!!

477 N 4300 RD Sawyer, OK / Choctaw County



## **Locator Map**



## **Locator Map**



# **Satellite Map**



## LISTING REPRESENTATIVE For more information contact:



### Representative

Bryan Glass

### Mobile

(903) 517-5889

#### Office

(903) 785-8457

#### Email

bryan@glassland and home.com

### **Address**

2407 Lamar Ave. Ste. A

### City / State / Zip

Paris, TX 75460

| <u>NOTES</u> |  |  |  |
|--------------|--|--|--|
|              |  |  |  |
|              |  |  |  |
|              |  |  |  |
|              |  |  |  |
|              |  |  |  |
|              |  |  |  |
|              |  |  |  |
|              |  |  |  |
|              |  |  |  |
|              |  |  |  |
|              |  |  |  |
|              |  |  |  |
|              |  |  |  |
|              |  |  |  |

| NOTES . |  |
|---------|--|
|         |  |
|         |  |
|         |  |
|         |  |
|         |  |
|