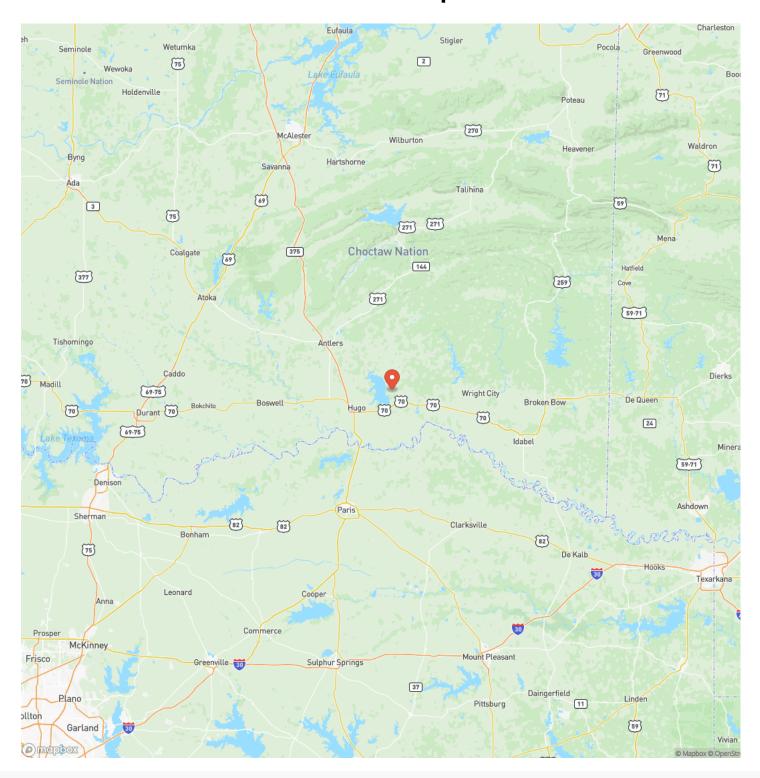

Latitude / Longitude

34.068919 / -95.368304

Acreage

40

Price

\$195,500

### **Property Website**

https://www.glasslandandhome.com/property/477-n-4300-rd-choctaw-oklahoma/49940/







### **PROPERTY DESCRIPTION**

40 ACRES in the heart of trophy deer country. Located in Southern Choctaw County, Oklahoma and adjacent to Hugo Lake WMA. Good gravel road frontage, coop electric available, road traversing through the property and plenty of room to roam. Hardwoods and scattered pines, a creek meandering through the property creates a great whitetail deer travel corridor. This place hunts big and would be perfect for you next outdoor oasis. Multiple trail camera pictures on file. Lets go take a look!!!!

477 N 4300 RD Sawyer, OK / Choctaw County



## **Locator Map**



## **Locator Map**



# **Satellite Map**



## LISTING REPRESENTATIVE For more information contact:



### Representative

Bryan Glass

### Mobile

(903) 517-5889

#### Office

(903) 785-8457

#### Email

bryan@glassland and home.com

### **Address**

2407 Lamar Ave. Ste. A

### City / State / Zip

Paris, TX 75460

| <u>NOTES</u> |  |  |  |
|--------------|--|--|--|
|              |  |  |  |
|              |  |  |  |
|              |  |  |  |
|              |  |  |  |
|              |  |  |  |
|              |  |  |  |
|              |  |  |  |
|              |  |  |  |
|              |  |  |  |
|              |  |  |  |
|              |  |  |  |
|              |  |  |  |
|              |  |  |  |
|              |  |  |  |

| NOTES . |  |
|---------|--|
|         |  |
|         |  |
|         |  |
|