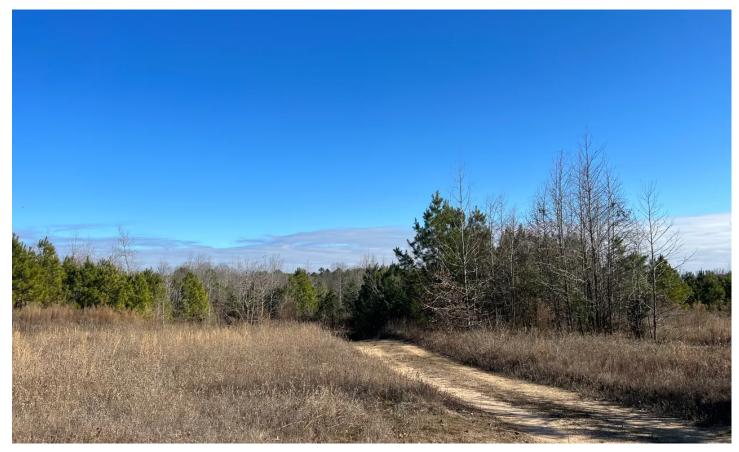

### **PROPERTY DESCRIPTION**

40 ACRES in the heart of trophy deer country. Located in Southern Choctaw County, Oklahoma and adjacent to Hugo Lake WMA. Good gravel road frontage, coop electric available, road traversing through the property and plenty of room to roam. Hardwoods and scattered pines, a creek meandering through the property creates a great whitetail deer travel corridor. This place hunts big and would be perfect for you next outdoor oasis. Multiple trail camera pictures on file. Lets go take a look!!!!