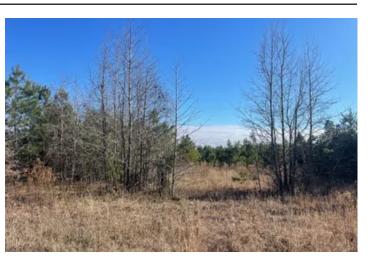

### **PROPERTY DESCRIPTION**

40 ACRES in the heart of trophy deer country. Located in Southern Choctaw County, Oklahoma and adjacent to Hugo Lake WMA. Good gravel road frontage, coop electric available, road traversing through the property and plenty of room to roam. Hardwoods and scattered pines, a creek meandering through the property creates a great whitetail deer travel corridor. This place hunts big and would be perfect for you next outdoor oasis. Multiple trail camera pictures on file. Lets go take a look!!!!