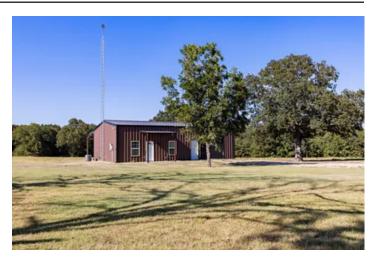

### **PROPERTY DESCRIPTION**

Great opportunity for a pristine place to escape and enjoy it all! Look no further than this breathtaking 55.38 acres. Expansive property, fenced and completely secluded, yet still close to amenities and convenience. Featuring an 810 sq ft 1 bedroom 1 bath built in2021 with stainless appliances, hard surface flooring and gas range. Additional space in shop with roll up doors for enjoying company, storing your atv, lawnmower, toys or finish a build out for additional bedrooms. Large mature oak trees, deep sandy soil, a stocked pond for fishing and lots of white tail deer, turkey and hogs. A great weekend get a way, hunting camp or place to even build a new home. Located in NW Lamar county community of Unity close to Caddo National Grasslands, Lake Crockett, Lake Coffee Mill, Pat Mayse WMA and The new Bois d' Arc Lake. Great location and lots to offer!