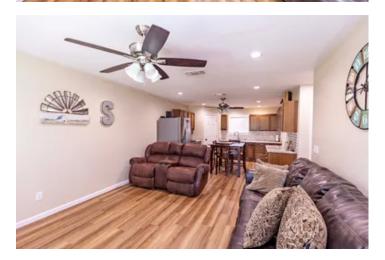

### **Dwelling Square Feet**

810

### **PROPERTY DESCRIPTION**

Great opportunity for a pristine place to escape and enjoy it all! Look no further than this breathtaking 55.38 acres. Expansive property, fenced and completely secluded, yet still close to amenities and convenience. Featuring an 810 sq ft 1 bedroom 1 bath built in2021 with stainless appliances, hard surface flooring and gas range. Additional space in shop with roll up doors for enjoying company, storing your atv, lawnmower, toys or finish a build out for additional bedrooms. Large mature oak trees, deep sandy soil, a stocked pond for fishing and lots of white tail deer, turkey and hogs. A great weekend get a way, hunting camp or place to even build a new home. Located in NW Lamar county community of Unity close to Caddo National Grasslands, Lake Crockett, Lake Coffee Mill, Pat Mayse WMA and The new Bois d' Arc Lake. Great location and lots to offer!