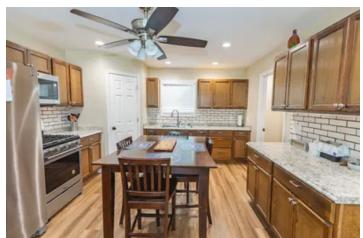

### **PROPERTY DESCRIPTION**

Great opportunity for a pristine place to escape and enjoy it all! Look no further than this breathtaking 55.38 acres. Expansive property, fenced and completely secluded, yet still close to amenities and convenience. Featuring an 810 sq ft 1 bedroom 1 bath built in2021 with stainless appliances, hard surface flooring and gas range. Additional space in shop with roll up doors for enjoying company, storing your atv, lawnmower, toys or finish a build out for additional bedrooms. Large mature oak trees, deep sandy soil, a stocked pond for fishing and lots of white tail deer, turkey and hogs. A great weekend get a way, hunting camp or place to even build a new home. Located in NW Lamar county community of Unity close to Caddo National Grasslands, Lake Crockett, Lake Coffee Mill, Pat Mayse WMA and The new Bois d' Arc Lake. Great location and lots to offer!