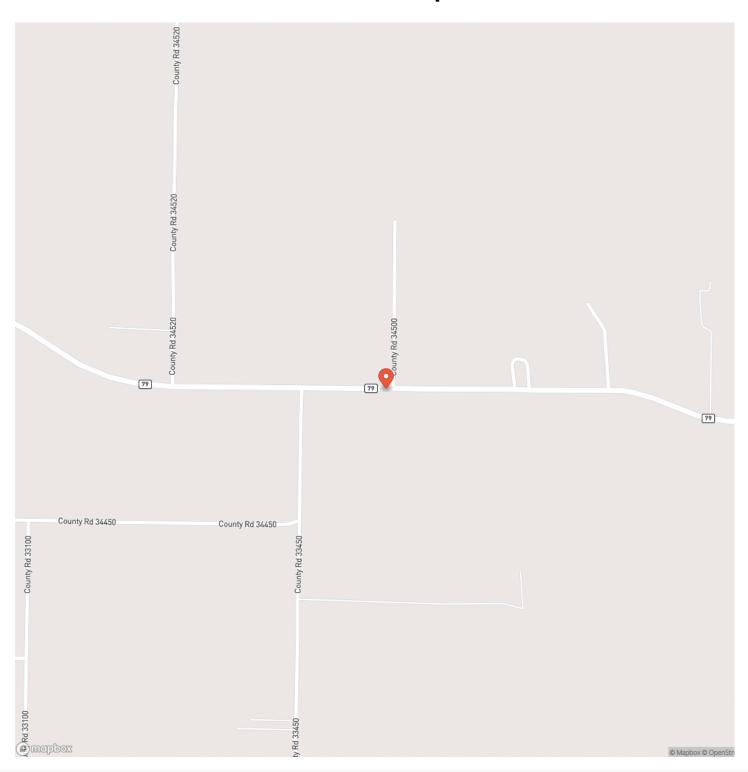

fenced and completely secluded, yet still close to amenities and convenience. Featuring an 810 sq ft 1 bedroom 1 bath built in2021 with stainless appliances, hard surface flooring and gas range. Additional space in shop with roll up doors for enjoying company, storing your atv, lawnmower, toys or finish a build out for additional bedrooms. Large mature oak trees, deep sandy soil, a stocked pond for fishing and lots of white tail deer, turkey and hogs. A great weekend get a way, hunting camp or place to even build a new home. Located in NW Lamar county community of Unity close to Caddo National Grasslands, Lake Crockett, Lake Coffee Mill, Pat Mayse WMA and The new Bois d' Arc Lake. Great location and lots to offer!

## 958 CR 37000 Sumner, TX / Lamar County













# **Locator Map**



# **Locator Map**



# **Satellite Map**



# LISTING REPRESENTATIVE For more information contact:



### Representative

Bryan Glass

### Mobile

(903) 785-8457

### Office

(903) 785-8457

### **Email**

bryan@glassland and home.com

### Address

2407 Lamar Ave. Ste. A

## City / State / Zip

Paris, TX 75460

| <u>NOTES</u> |  |  |  |
|--------------|--|--|--|
|              |  |  |  |
|              |  |  |  |
|              |  |  |  |
|              |  |  |  |
|              |  |  |  |
|              |  |  |  |
|              |  |  |  |
|              |  |  |  |
|              |  |  |  |
|              |  |  |  |
|              |  |  |  |
|              |  |  |  |
|              |  |  |  |
|              |  |  |  |

| NOTES . |  |
|---------|--|
|         |  |
|         |  |
|