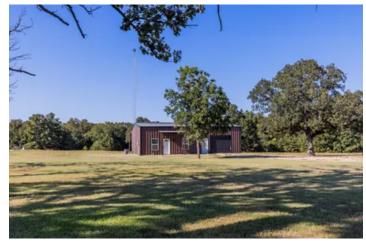

### **PROPERTY DESCRIPTION**

Great opportunity for a pristine place to escape and enjoy it all! Look no further than this breathtaking 55.38 acres. Expansive property, fenced and completely secluded, yet still close to amenities and convenience. Featuring an 810 sq ft 1 bedroom 1 bath built in2021 with stainless appliances, hard surface flooring and gas range. Additional space in shop with roll up doors for enjoying company, storing your atv, lawnmower, toys or finish a build out for additional bedrooms. Large mature oak trees, deep sandy soil, a stocked pond for fishing and lots of white tail deer, turkey and hogs. A great weekend get a way, hunting camp or place to even build a new home. Located in NW Lamar county community of Unity close to Caddo National Grasslands, Lake Crockett, Lake Coffee Mill, Pat Mayse WMA and The new Bois d' Arc Lake. Great location and lots to offer!