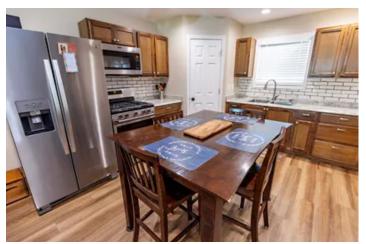

### **PROPERTY DESCRIPTION**

Great opportunity for a pristine place to escape and enjoy it all! Look no further than this breathtaking 55.38 acres. Expansive property, fenced and completely secluded, yet still close to amenities and convenience. Featuring an 810 sq ft 1 bedroom 1 bath built in2021 with stainless appliances, hard surface flooring and gas range. Additional space in shop with roll up doors for enjoying company, storing your atv, lawnmower, toys or finish a build out for additional bedrooms. Large mature oak trees, deep sandy soil, a stocked pond for fishing and lots of white tail deer, turkey and hogs. A great weekend get a way, hunting camp or place to even build a new home. Located in NW Lamar county community of Unity close to Caddo National Grasslands, Lake Crockett, Lake Coffee Mill, Pat Mayse WMA and The new Bois d' Arc Lake. Great location and lots to offer!