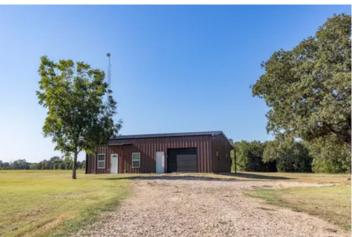

### **PROPERTY DESCRIPTION**

Great opportunity for a pristine place to escape and enjoy it all! Look no further than this breathtaking 55.38 acres. Expansive property, fenced and completely secluded, yet still close to amenities and convenience. Featuring an 810 sq ft 1 bedroom 1 bath built in2021 with stainless appliances, hard surface flooring and gas range. Additional space in shop with roll up doors for enjoying company, storing your atv, lawnmower, toys or finish a build out for additional bedrooms. Large mature oak trees, deep sandy soil, a stocked pond for fishing and lots of white tail deer, turkey and hogs. A great weekend get a way, hunting camp or place to even build a new home. Located in NW Lamar county community of Unity close to Caddo National Grasslands, Lake Crockett, Lake Coffee Mill, Pat Mayse WMA and The new Bois d' Arc Lake. Great location and lots to offer!