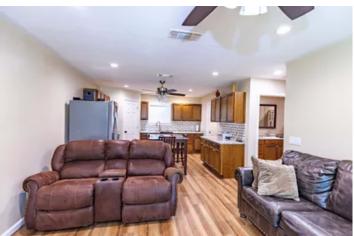

### **Dwelling Square Feet**

810

### **PROPERTY DESCRIPTION**

Great opportunity for a pristine place to escape and enjoy it all! Look no further than this breathtaking 55.38 acres. Expansive property, fenced and completely secluded, yet still close to amenities and convenience. Featuring an 810 sq ft 1 bedroom 1 bath built in2021 with stainless appliances, hard surface flooring and gas range. Additional space in shop with roll up doors for enjoying company, storing your atv, lawnmower, toys or finish a build out for additional bedrooms. Large mature oak trees, deep sandy soil, a stocked pond for fishing and lots of white tail deer, turkey and hogs. A great weekend get a way, hunting camp or place to even build a new home. Located in NW Lamar county community of Unity close to Caddo National Grasslands, Lake Crockett, Lake Coffee Mill, Pat Mayse WMA and The new Bois d' Arc Lake. Great location and lots to offer!