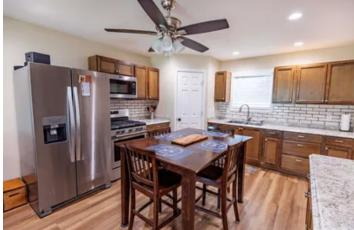

### **Dwelling Square Feet**

810

### **PROPERTY DESCRIPTION**

Great opportunity for a pristine place to escape and enjoy it all! Look no further than this breathtaking 55.38 acres. Expansive property, fenced and completely secluded, yet still close to amenities and convenience. Featuring an 810 sq ft 1 bedroom 1 bath built in2021 with stainless appliances, hard surface flooring and gas range. Additional space in shop with roll up doors for enjoying company, storing your atv, lawnmower, toys or finish a build out for additional bedrooms. Large mature oak trees, deep sandy soil, a stocked pond for fishing and lots of white tail deer, turkey and hogs. A great weekend get a way, hunting camp or place to even build a new home. Located in NW Lamar county community of Unity close to Caddo National Grasslands, Lake Crockett, Lake Coffee Mill, Pat Mayse WMA and The new Bois d' Arc Lake. Great location and lots to offer!