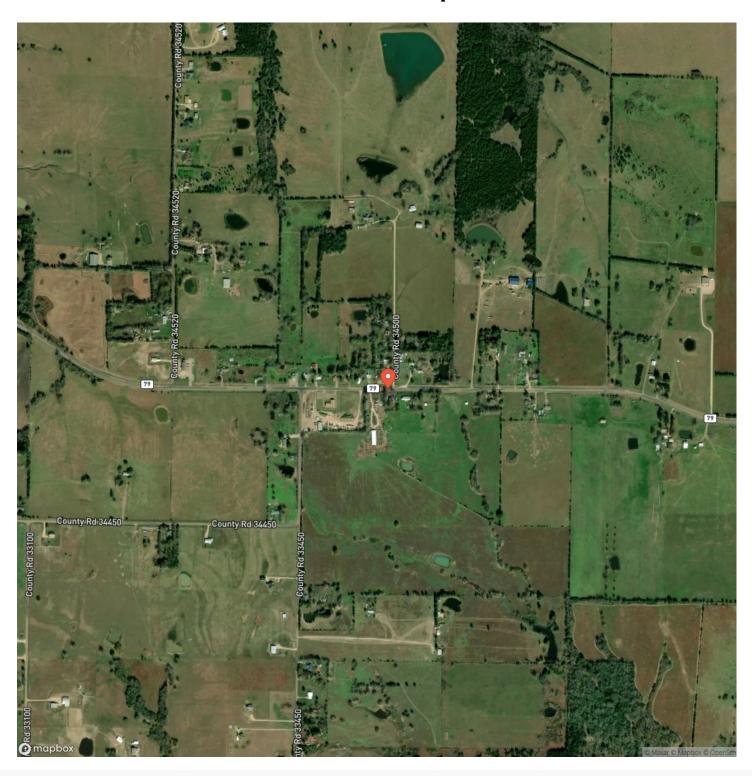

lose to amenities and convenience. Featuring an 810 sq ft 1 bedroom 1 bath built in2021 with stainless appliances, hard surface flooring and gas range. Additional space in shop with roll up doors for enjoying company, storing your atv, lawnmower, toys or finish a build out for additional bedrooms. Large mature oak trees, deep sandy soil, a stocked pond for fishing and lots of white tail deer, turkey and hogs. A great weekend get a way, hunting camp or place to even build a new home. Located in NW Lamar county community of Unity close to Caddo National Grasslands, Lake Crockett, Lake Coffee Mill, Pat Mayse WMA and The new Bois d' Arc Lake. Great location and lots to offer!

## 958 CR 37000 Sumner, TX / Lamar County













# **Locator Map**



# **Locator Map**



# **Satellite Map**



# LISTING REPRESENTATIVE For more information contact:



### Representative

Bryan Glass

### Mobile

(903) 785-8457

### Office

(903) 785-8457

### **Email**

bryan@glassland and home.com

### Address

2407 Lamar Ave. Ste. A

## City / State / Zip

Paris, TX 75460

| <u>NOTES</u> |  |  |  |
|--------------|--|--|--|
|              |  |  |  |
|              |  |  |  |
|              |  |  |  |
|              |  |  |  |
|              |  |  |  |
|              |  |  |  |
|              |  |  |  |
|              |  |  |  |
|              |  |  |  |
|              |  |  |  |
|              |  |  |  |
|              |  |  |  |
|              |  |  |  |
|              |  |  |  |

| NOTES . |  |
|---------|--|
|         |  |
|         |  |
|         |  |
|         |  |
|         |  |
|