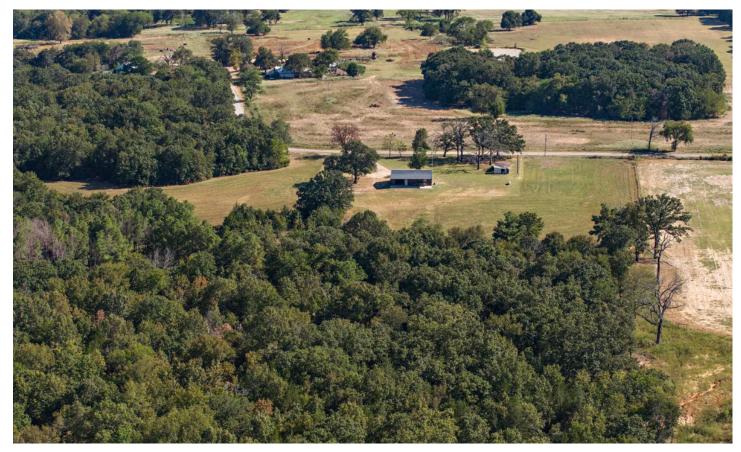

958 CR 37000 958 cr 37000 Sumner, TX 75486

**\$639,000** 55.380± Acres Lamar County

### **PROPERTY DESCRIPTION**

Great opportunity for a pristine place to escape and enjoy it all! Look no further than this breathtaking 55.38 acres. Expansive property, fenced and completely secluded, yet still close to amenities and convenience. Featuring an 810 sq ft 1 bedroom 1 bath built in2021 with stainless appliances, hard surface flooring and gas range. Additional space in shop with roll up doors for enjoying company, storing your atv, lawnmower, toys or finish a build out for additional bedrooms. Large mature oak trees, deep sandy soil, a stocked pond for fishing and lots of white tail deer, turkey and hogs. A great weekend get a way, hunting camp or place to even build a new home. Located in NW Lamar county community of Unity close to Caddo National Grasslands, Lake Crockett, Lake Coffee Mill, Pat Mayse WMA and The new Bois d' Arc Lake. Great location and lots to offer!