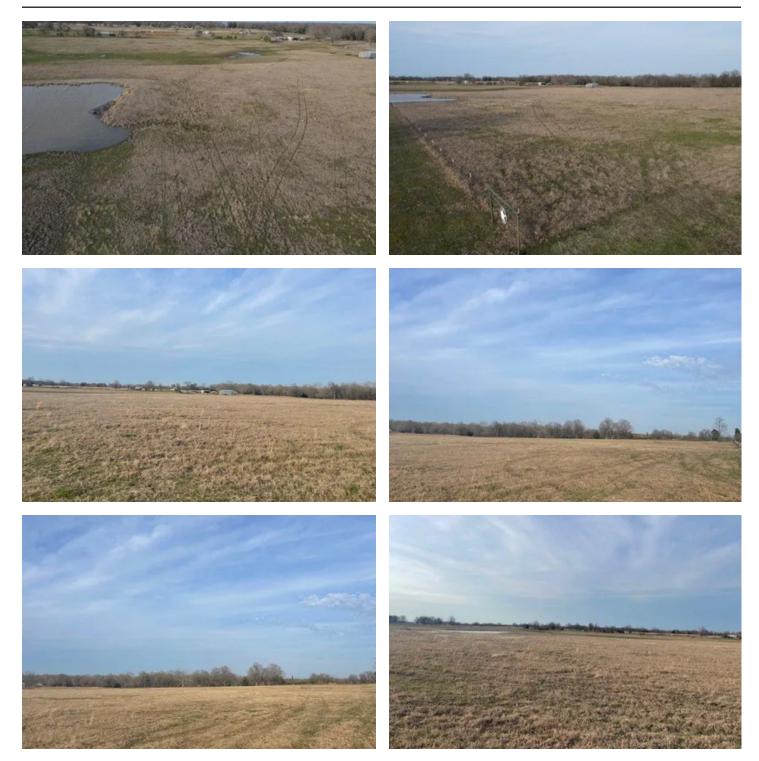

## **PROPERTY DESCRIPTION**

Beautiful 15.14 building site located just north of Blossom, TX. Located in Prairiland ISD, this tract offers Bermuda grass pasture, deep sandy soils, barbed wire fencing, all weather county road frontage, and utilities available. A shared pond on the west property line is perfect for fishing or livestock. Bring you building plans to the country!

## Tract 1 Cr 44800 Blossom, Texas 75416 Blossom, TX / Lamar County