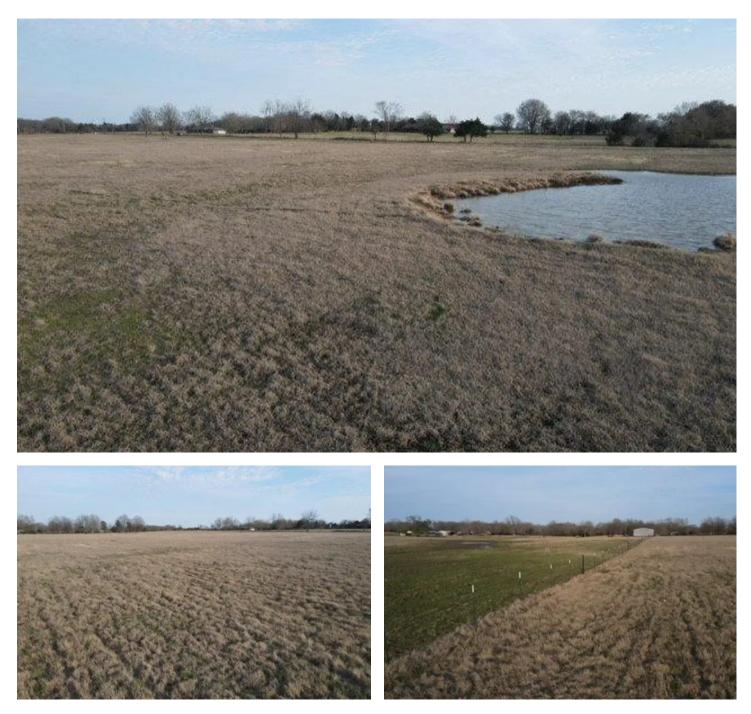

## **PROPERTY DESCRIPTION**

Beautiful 15.14 building site located just north of Blossom, TX. Located in Prairiland ISD, this tract offers Bermuda grass pasture, deep sandy soils, barbed wire fencing, all weather county road frontage, and utilities available. A shared pond on the west property line is perfect for fishing or livestock. Bring you building plans to the country!

## Tract 1 Cr 44800 Blossom, Texas 75416 Blossom, TX / Lamar County