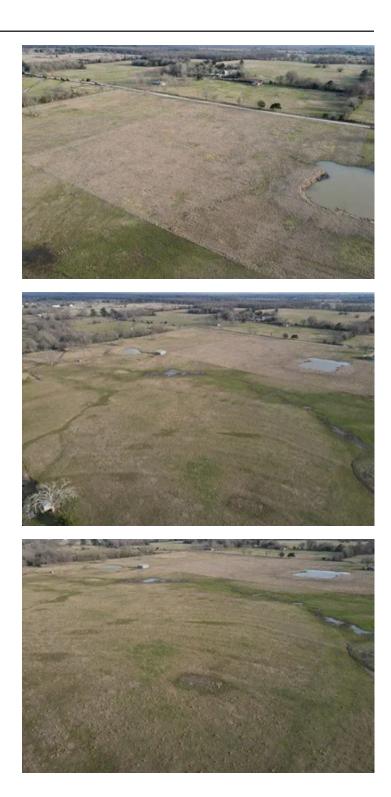

## **PROPERTY DESCRIPTION**

Beautiful 15.14 building site located just north of Blossom, TX. Located in Prairiland ISD, this tract offers Bermuda grass pasture, deep sandy soils, barbed wire fencing, all weather county road frontage, and utilities available. A shared pond on the west property line is perfect for fishing or livestock. Bring you building plans to the country!

## Tract 1 Cr 44800 Blossom, Texas 75416 Blossom, TX / Lamar County