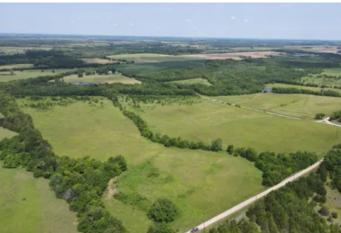

#### **PROPERTY DESCRIPTION**

Noble Creek Ranch offers 53+/- acres of hay meadow, building sites, development potential or recreation located in SW Lamar County. Gravel county road frontage on 2 sides, Coop electric and water available, rolling topography perfect for a new home build. Great standsof Johnson Grass with great hay potential or livestock grazing. On the west side boarding Noble Creek, you will find scattered trees andhardwoods perfect for deer hogs and other small game. Owner will consider dividing. No restrictions and ready to go!

## **Satellite Map**