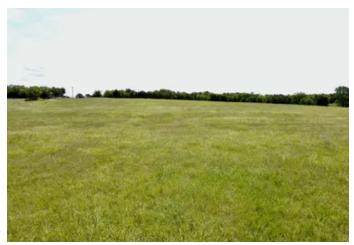

#### **PROPERTY DESCRIPTION**

Noble Creek Ranch offers 53+/- acres of hay meadow, building sites, development potential or recreation located in SW Lamar County. Gravel county road frontage on 2 sides, Coop electric and water available, rolling topography perfect for a new home build. Great standsof Johnson Grass with great hay potential or livestock grazing. On the west side boarding Noble Creek, you will find scattered trees andhardwoods perfect for deer hogs and other small game. Owner will consider dividing. No restrictions and ready to go!