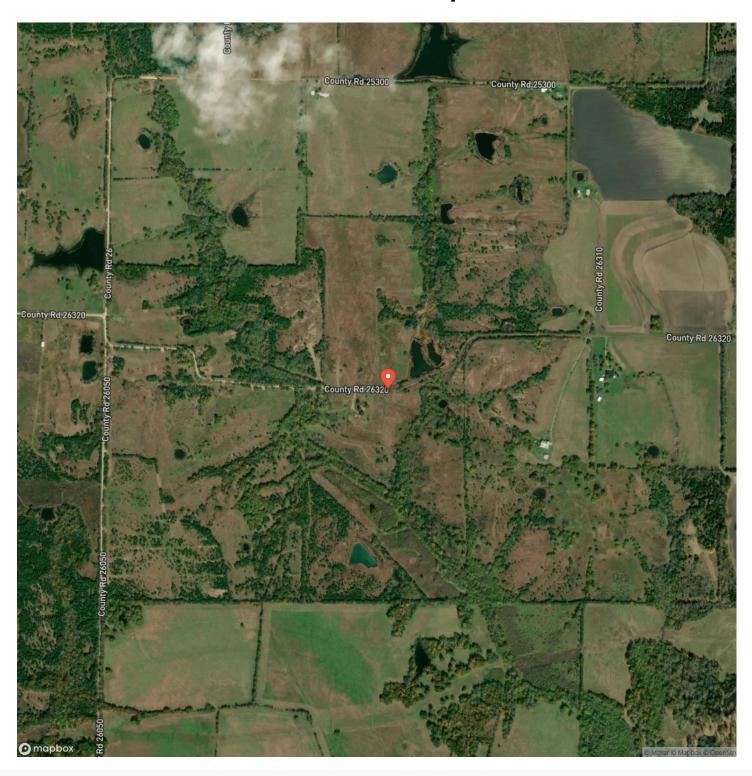

ounty

Type

Farms, Hunting Land, Recreational Land

Latitude / Longitude

33.516682 / -95.775125

Acreage

53.560

Price

\$401,700







#### **PROPERTY DESCRIPTION**

Noble Creek Ranch offers 53+/- acres of hay meadow, building sites, development potential or recreation located in SW Lamar County. Gravel county road frontage on 2 sides, Coop electric and water available, rolling topography perfect for a new home build. Great standsof Johnson Grass with great hay potential or livestock grazing. On the west side boarding Noble Creek, you will find scattered trees andhardwoods perfect for deer hogs and other small game. Owner will consider dividing. No restrictions and ready to go!

TBD CR 26320 Roxton, TX / Lamar County



# **Locator Map**



## **Locator Map**



## **Satellite Map**



## TBD CR 26320 Roxton, TX / Lamar County

## LISTING REPRESENTATIVE For more information contact:



### Representative

Bryan Glass

#### Mobile

(903) 785-8457

#### Office

(903) 785-8457

#### Email

bryan@glasslandandhome.com

#### **Address**

2407 Lamar Ave. Ste. A

## City / State / Zip

Paris, TX 75460

| NOTES |  |
|-------|--|
|       |  |
|       |  |
|       |  |
|       |  |
|       |  |
|       |  |
|       |  |
|       |  |
|       |  |
|       |  |
|       |  |

| NOTES . |  |
|---------|--|
|         |  |
|         |  |
|         |  |
|         |  |
|         |  |
|         |  |
|         |  |
|         |  |
|         |  |
|         |  |
|         |  |
|         |  |
|         |  |
|         |  |
|         |  |
|         |  |
|         |  |
|         |  |
|         |