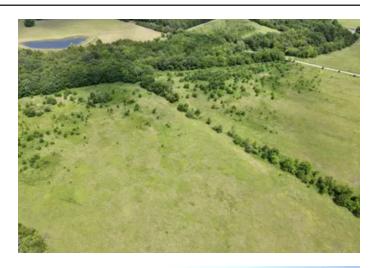

#### **PROPERTY DESCRIPTION**

Noble Creek Ranch offers 53+/- acres of hay meadow, building sites, development potential or recreation located in SW Lamar County. Gravel county road frontage on 2 sides, Coop electric and water available, rolling topography perfect for a new home build. Great standsof Johnson Grass with great hay potential or livestock grazing. On the west side boarding Noble Creek, you will find scattered trees andhardwoods perfect for deer hogs and other small game. Owner will consider dividing. No restrictions and ready to go!