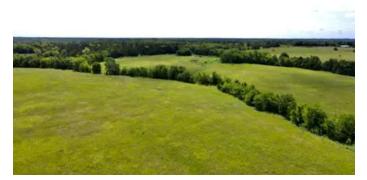

#### **PROPERTY DESCRIPTION**

Noble Creek Ranch offers 53+/- acres of hay meadow, building sites, development potential or recreation located in SW Lamar County. Gravel county road frontage on 2 sides, Coop electric and water available, rolling topography perfect for a new home build. Great standsof Johnson Grass with great hay potential or livestock grazing. On the west side boarding Noble Creek, you will find scattered trees andhardwoods perfect for deer hogs and other small game. Owner will consider dividing. No restrictions and ready to go!