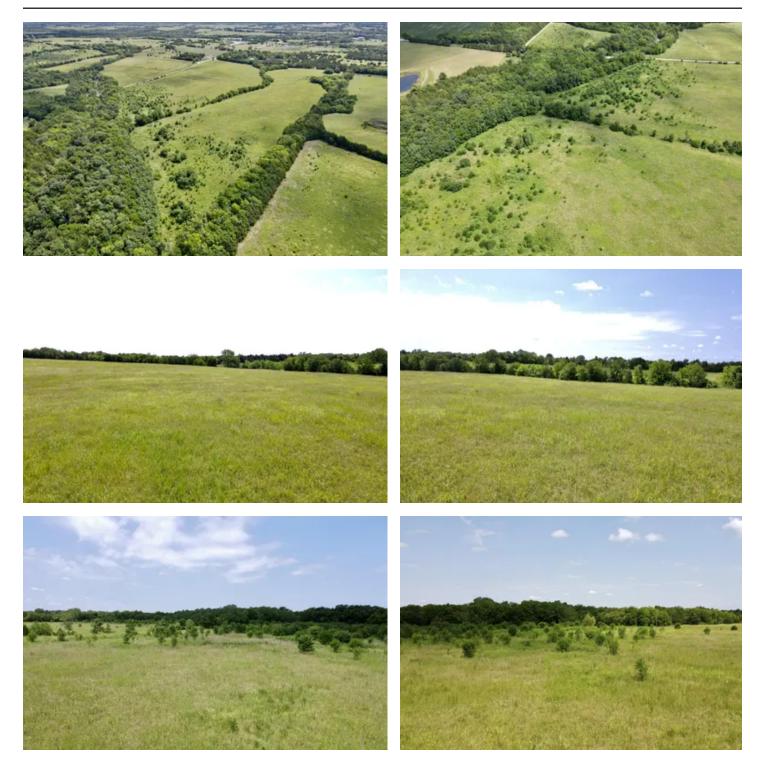

#### **PROPERTY DESCRIPTION**

Noble Creek Ranch offers 53+/- acres of hay meadow, building sites, development potential or recreation located in SW Lamar County. Gravel county road frontage on 2 sides, Coop electric and water available, rolling topography perfect for a new home build. Great standsof Johnson Grass with great hay potential or livestock grazing. On the west side boarding Noble Creek, you will find scattered trees andhardwoods perfect for deer hogs and other small game. Owner will consider dividing. No restrictions and ready to go!