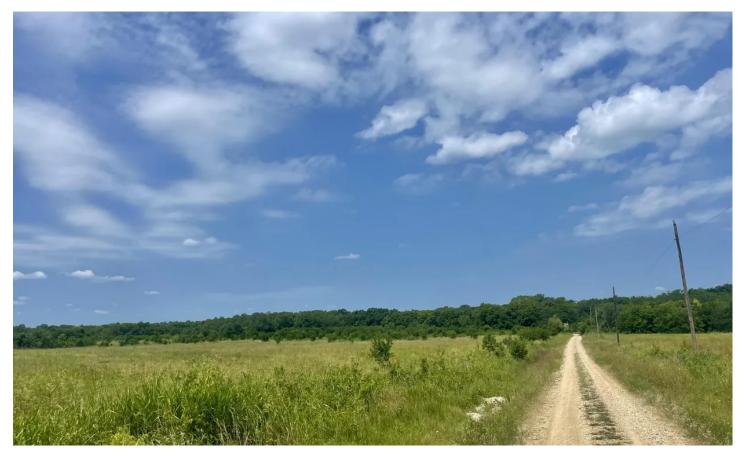

#### **PROPERTY DESCRIPTION**

Noble Creek Ranch offers 53+/- acres of hay meadow, building sites, development potential or recreation located in SW Lamar County. Gravel county road frontage on 2 sides, Coop electric and water available, rolling topography perfect for a new home build. Great standsof Johnson Grass with great hay potential or livestock grazing. On the west side boarding Noble Creek, you will find scattered trees andhardwoods perfect for deer hogs and other small game. Owner will consider dividing. No restrictions and ready to go!