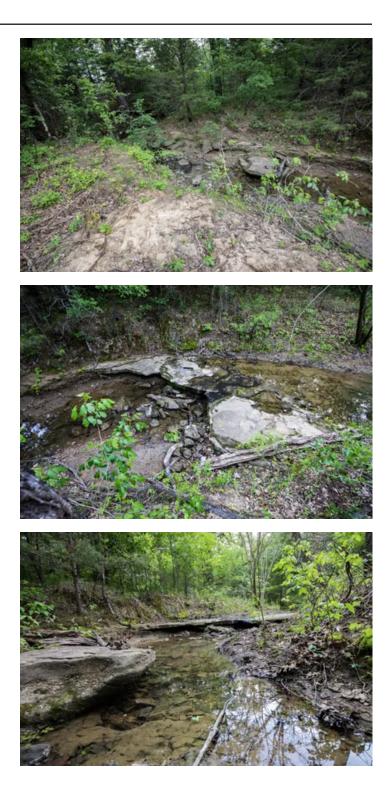

#### **PROPERTY DESCRIPTION**

200 Acres of pure recreation located just South of Durant, Oklahoma in Bryan County. From the minute you enter the newly built gatedentrance you will be in awe! Breathtaking views, ample CR frontage, 3 ponds, rolling topography, good trails, mature hardwoods, scattered cedar thickets and lots of natural cover for trophy whitetail and hogs. Fenced for potential livestock grazing or build yourweekend get a way and enjoy what nature has to offer. Just a short drive from DFW, Lake Texoma, and Choctaw Casino. If you arelooking for the perfect place to get away this is it! Wanting less than 200 acres? Owner will consider selling less. Lets load to side by sideand take a look.