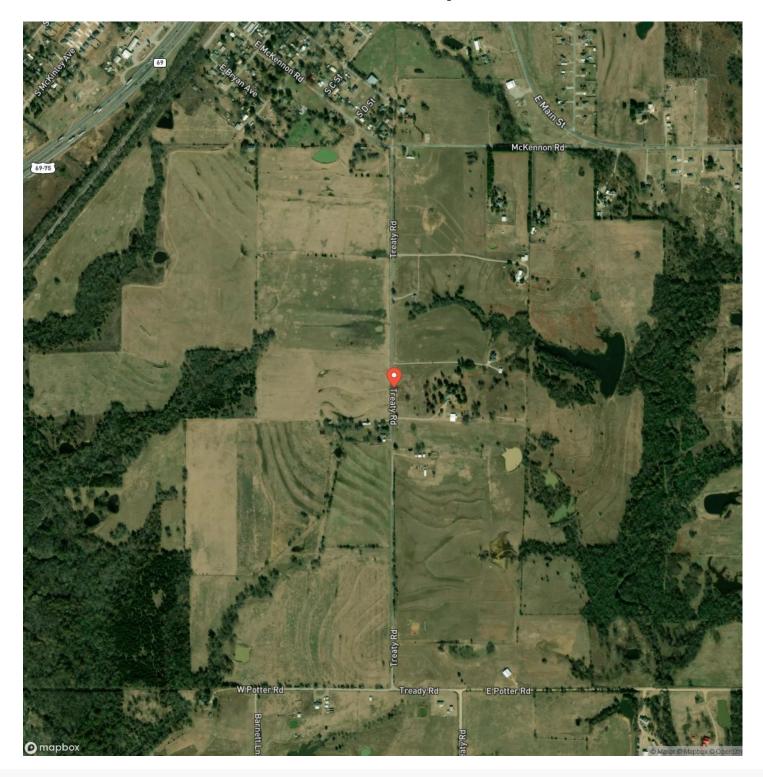

ON**

200 Acres of pure recreation located just South of Durant, Oklahoma in Bryan County. From the minute you enter the newly built gatedentrance you will be in awe! Breathtaking views, ample CR frontage, 3 ponds, rolling topography, good trails, mature hardwoods, scattered cedar thickets and lots of natural cover for trophy whitetail and hogs. Fenced for potential livestock grazing or build yourweekend get a way and enjoy what nature has to offer. Just a short drive from DFW, Lake Texoma, and Choctaw Casino. If you arelooking for the perfect place to get away this is it! Wanting less than 200 acres? Owner will consider selling less. Lets load to side by sideand take a look.

### TBD TREATY RD TRACT 3 Calera, OK / Bryan County



# **Locator Map**



# **Locator Map**



# Satellite Map



#### LISTING REPRESENTATIVE For more information contact:



<u>NOTES</u>

#### Representative

Bryan Glass

**Mobile** (903) 785-8457

**Office** (903) 785-8457

**Email** bryan@glasslandandhome.com

**Address** 2407 Lamar Ave. Ste. A

**City / State / Zip** Paris, TX 75460

| NOTES |      |  |
|-------|------|--|
|       |      |  |
|       |      |  |
|       |      |  |
|       |      |  |
|       | <br> |  |
|       |      |  |
|       |      |  |
|       |      |  |
|       |      |  |
|       |      |  |
|       |      |  |
|       |      |  |
|       |      |  |
|       |      |  |
|       |      |  |
|       |      |  |
|       |      |  |
|       |      |  |
|       |      |  |
|       |      |  |
|       |      |  |
|       |      |  |
|       |      |  |
|       |      |  |
|