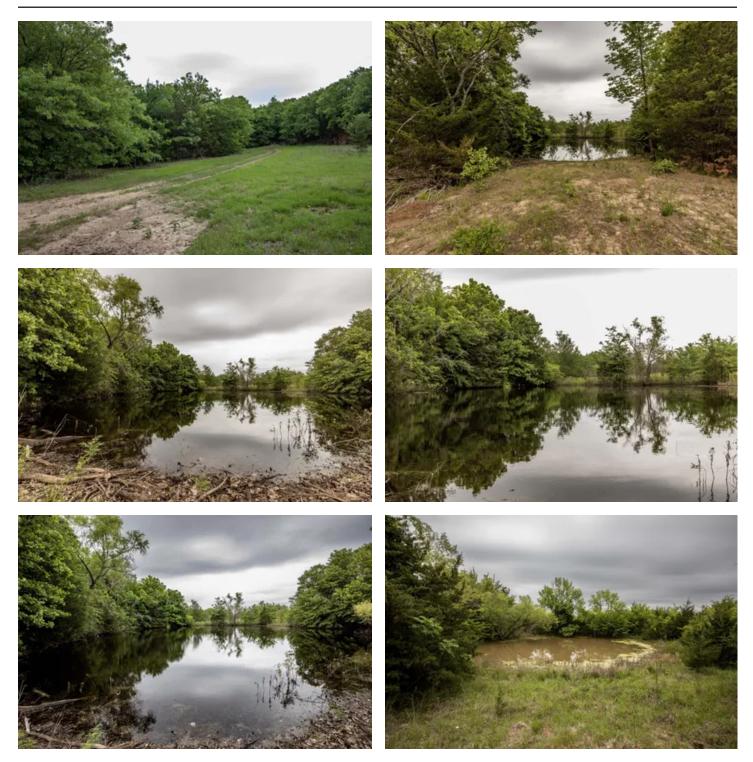

#### **PROPERTY DESCRIPTION**

200 Acres of pure recreation located just South of Durant, Oklahoma in Bryan County. From the minute you enter the newly built gatedentrance you will be in awe! Breathtaking views, ample CR frontage, 3 ponds, rolling topography, good trails, mature hardwoods, scattered cedar thickets and lots of natural cover for trophy whitetail and hogs. Fenced for potential livestock grazing or build yourweekend get a way and enjoy what nature has to offer. Just a short drive from DFW, Lake Texoma, and Choctaw Casino. If you arelooking for the perfect place to get away this is it! Wanting less than 200 acres? Owner will consider selling less. Lets load to side by sideand take a look.