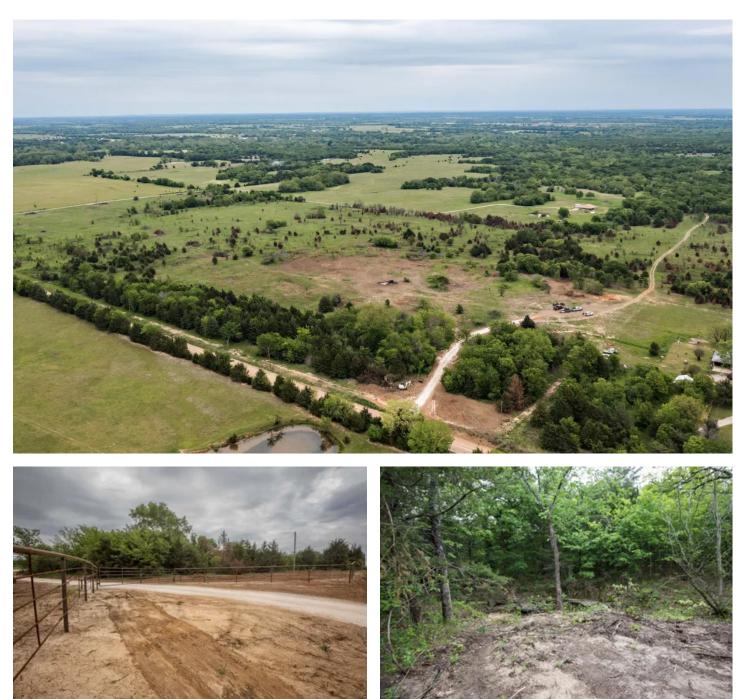

#### **PROPERTY DESCRIPTION**

200 Acres of pure recreation located just South of Durant, Oklahoma in Bryan County. From the minute you enter the newly built gatedentrance you will be in awe! Breathtaking views, ample CR frontage, 3 ponds, rolling topography, good trails, mature hardwoods, scattered cedar thickets and lots of natural cover for trophy whitetail and hogs. Fenced for potential livestock grazing or build yourweekend get a way and enjoy what nature has to offer. Just a short drive from DFW, Lake Texoma, and Choctaw Casino. If you arelooking for the perfect place to get away this is it! Wanting less than 200 acres? Owner will consider selling less. Lets load to side by sideand take a look.