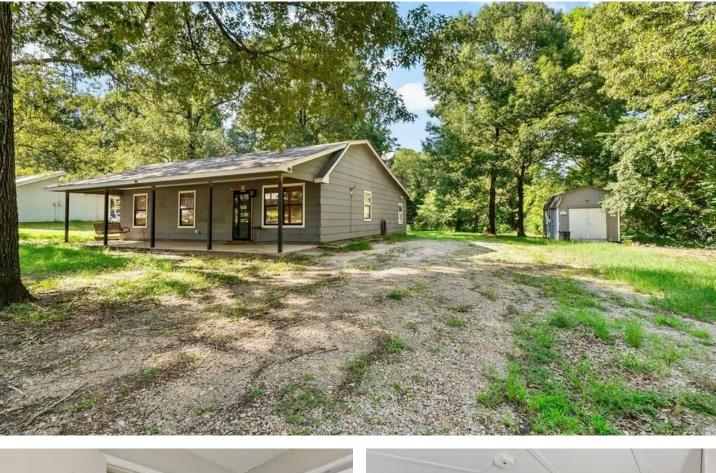

#### **PROPERTY DESCRIPTION**

Country Living at its finest! 3 bedroom 1 bath 1064 sq ft home in the Lamar Point Community. Just minutes from Pat Mayse WMA and boat ramp, the property offers larges shaded lot, out building for additional storage, carport and back patio. Living room overs ample natural light, kitchen with breakfast nook, stainless appliances and WD connection. Great opportunity for rental, investment or first time home buyer! Lets take a look!