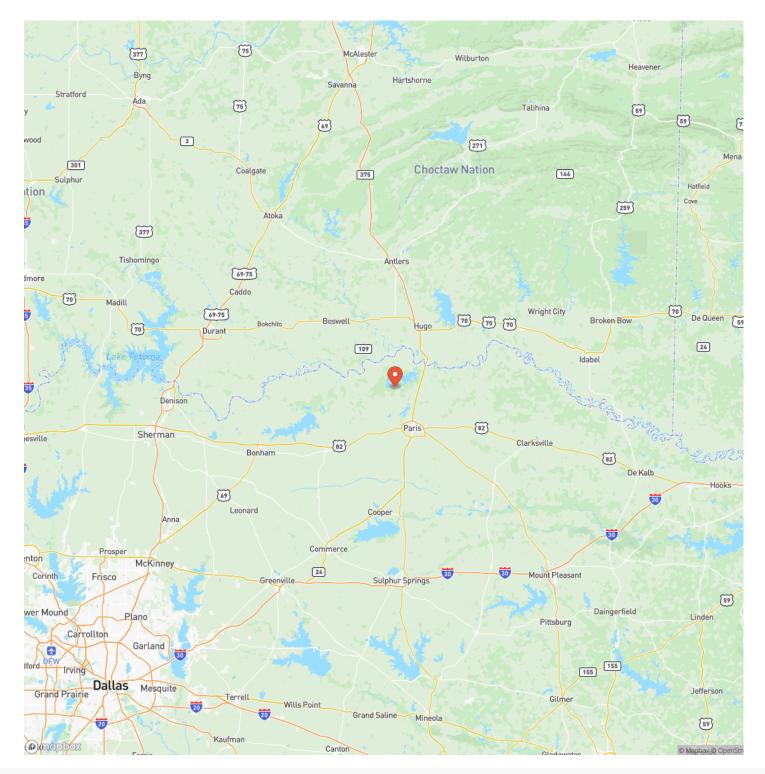

95.627785

**Dwelling Square Feet** 1064

**Bedrooms / Bathrooms** 3 / 1

**Acreage** 0.458

**Price** \$119,500

#### **Property Website**

https://www.glasslandandhome.com/property/32-county-road-34715-paris-tx-75460-lamar-texas/57738/







#### **PROPERTY DESCRIPTION**

Country Living at its finest! 3 bedroom 1 bath 1064 sq ft home in the Lamar Point Community. Just minutes from Pat Mayse WMA and boat ramp, the property offers larges shaded lot, out building for additional storage, carport and back patio. Living room overs ample natural light, kitchen with breakfast nook, stainless appliances and WD connection. Great opportunity for rental, investment or first time home buyer! Lets take a look!

### 32 County Road 34715 Paris, TX 75460 Paris, TX / Lamar County





# **Locator Map**



# Satellite Map



#### LISTING REPRESENTATIVE For more information contact:



<u>NOTES</u>

#### Representative

Bryan Glass

**Mobile** (903) 517-5889

**Office** (903) 785-8457

Email bryan@glasslandandhome.com

**Address** 2407 Lamar Ave. Ste. A

**City / State / Zip** Paris, TX 75460

| NOTES |      |  |
|-------|------|--|
|       |      |  |
|       |      |  |
|       |      |  |
|       |      |  |
|       | <br> |  |
|       |      |  |
|       |      |  |
|       |      |  |
|       |      |  |
|       |      |  |
|       |      |  |
|       |      |  |
|       |      |  |
|       |      |  |
|       |      |  |
|       |      |  |
|       |      |  |
|       |      |  |
|       |      |  |
|       |      |  |
|       |      |  |
|       |      |  |
|       |      |  |
|