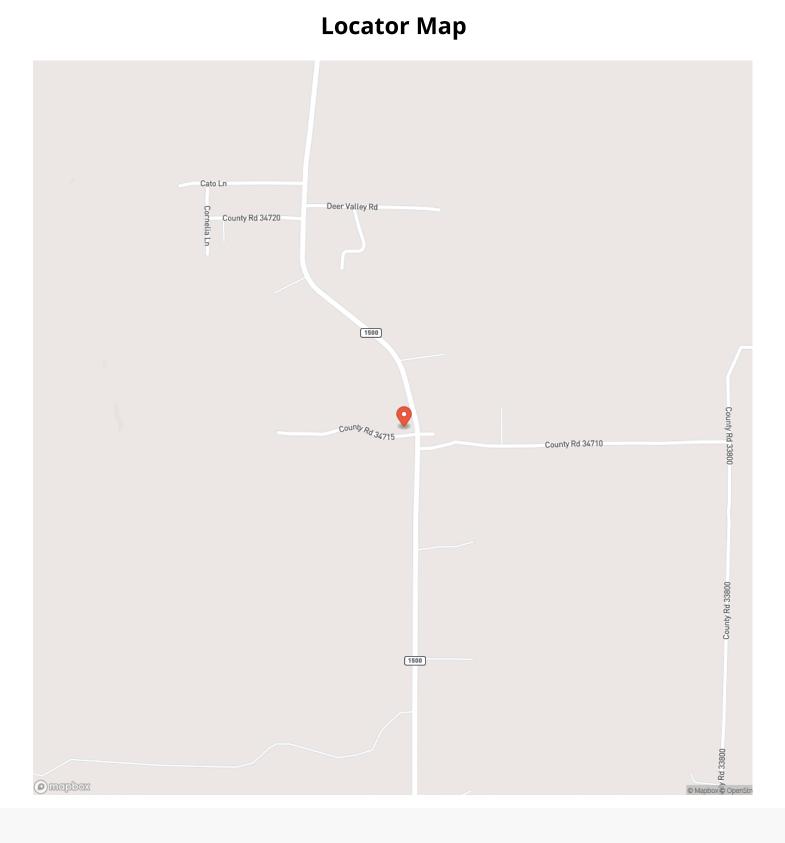

ngitude 33.799847 / -95.627785

**Dwelling Square Feet** 1064

**Bedrooms / Bathrooms** 3 / 1

**Acreage** 0.458

**Price** \$119,500

#### **Property Website**

https://www.glasslandandhome.com/property/32-county-road-34715-paris-tx-75460-lamar-texas/57738/







#### **PROPERTY DESCRIPTION**

Country Living at its finest! 3 bedroom 1 bath 1064 sq ft home in the Lamar Point Community. Just minutes from Pat Mayse WMA and boat ramp, the property offers larges shaded lot, out building for additional storage, carport and back patio. Living room overs ample natural light, kitchen with breakfast nook, stainless appliances and WD connection. Great opportunity for rental, investment or first time home buyer! Lets take a look!

### 32 County Road 34715 Paris, TX 75460 Paris, TX / Lamar County





# **Locator Map**



# Satellite Map



#### LISTING REPRESENTATIVE For more information contact:



<u>NOTES</u>

#### Representative

Bryan Glass

**Mobile** (903) 517-5889

**Office** (903) 785-8457

Email bryan@glasslandandhome.com

**Address** 2407 Lamar Ave. Ste. A

**City / State / Zip** Paris, TX 75460

| NOTES |      |  |
|-------|------|--|
|       |      |  |
|       |      |  |
|       |      |  |
|       |      |  |
|       | <br> |  |
|       |      |  |
|       |      |  |
|       |      |  |
|       |      |  |
|       |      |  |
|       |      |  |
|       |      |  |
|       |      |  |
|       |      |  |
|       |      |  |
|       |      |  |
|       |      |  |
|       |      |  |
|       |      |  |
|       |      |  |
|       |      |  |
|       |      |  |
|