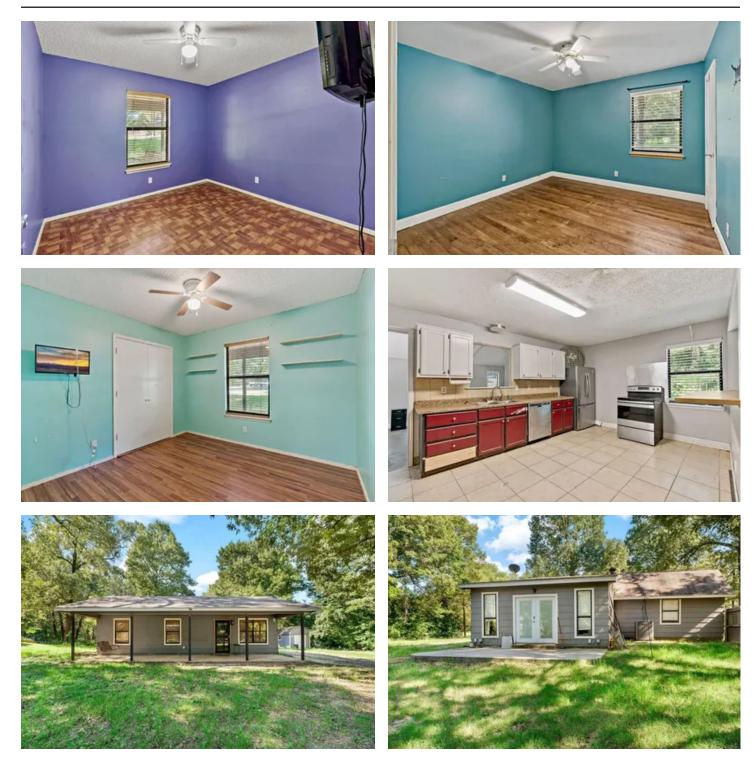

#### **PROPERTY DESCRIPTION**

Country Living at its finest! 3 bedroom 1 bath 1064 sq ft home in the Lamar Point Community. Just minutes from Pat Mayse WMA and boat ramp, the property offers larges shaded lot, out building for additional storage, carport and back patio. Living room overs ample natural light, kitchen with breakfast nook, stainless appliances and WD connection. Great opportunity for rental, investment or first time home buyer! Lets take a look!