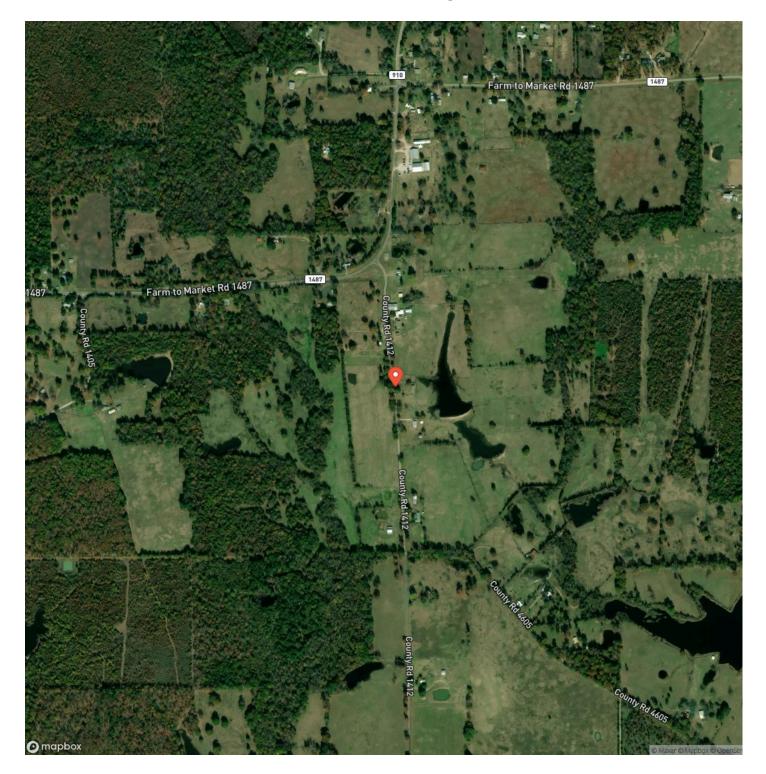

grassy open areas, this property offers a great hunting opportunity for white tail deer, hogs, eastern wild turkey and other small game. Located just south of the Cuthand Community, offering ample county road frontage, coop water and electric available and a large old hay barn perfect for equipment storage. Trails traverse throughout the property making it easy to access and navigate. Deep sandy soil, mature timber, rolling terrain, zero restrictions and ready for you to make the ultimate weekend retreat. Just an hour and a half NE of DFW, come rest, relax and enjoy what mother nature has to offer.

#### **MORE INFO ONLINE:**

# TBD County Road 1412 Bogata, TX 75416 Bogata, TX / Red River County



**MORE INFO ONLINE:** 





# **Locator Map**



# **MORE INFO ONLINE:**

# Satellite Map



#### LISTING REPRESENTATIVE For more information contact:



#### Representative

Bryan Glass

**Mobile** (903) 517-5889

**Office** (903) 785-8457

Email bryan@glasslandandhome.com

**Address** 2407 Lamar Ave. Ste. A

City / State / Zip

# <u>NOTES</u>

# **MORE INFO ONLINE:**

|--|

| <br> |      |      |
|------|------|------|
| <br> |      |      |
|      |      |      |
|      |      |      |
|      |      |      |
|      |      |      |
|      |      |      |
|      |      |      |
|      |      |      |
|      |      |      |
| <br> |      | <br> |
|      |      |      |
|      |      |      |
|      |      |      |
|      |      |      |
|      |      |      |
|      |      |      |
|      |      |      |
|      |      |      |
| <br> |      |      |
| <br> | <br> | <br> |
| <br>