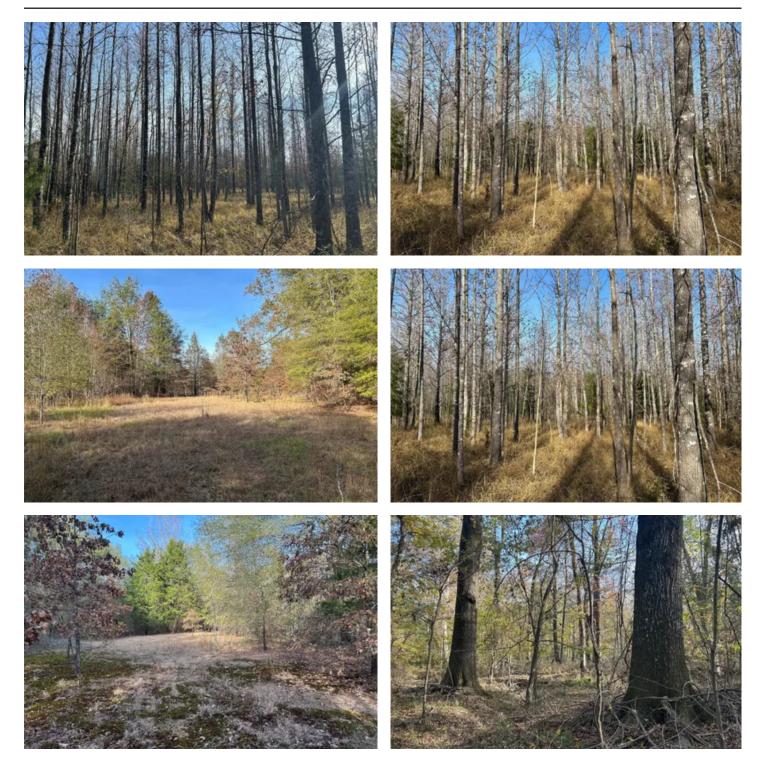

#### **PROPERTY DESCRIPTION**

Welcome to Ringo Creek Ranch. 116+ - acres of pure hunting and recreation located in Southeast Historic Red River County, Texas. A mixture of hardwoods, wet weather creek and strategic grassy open areas, this property offers a great hunting opportunity for white tail deer, hogs, eastern wild turkey and other small game. Located just south of the Cuthand Community, offering ample county road frontage, coop water and electric available and a large old hay barn perfect for equipment storage. Trails traverse throughout the property making it easy to access and navigate. Deep sandy soil, mature timber, rolling terrain, zero restrictions and ready for you to make the ultimate weekend retreat. Just an hour and a half NE of DFW, come rest, relax and enjoy what mother nature has to offer.