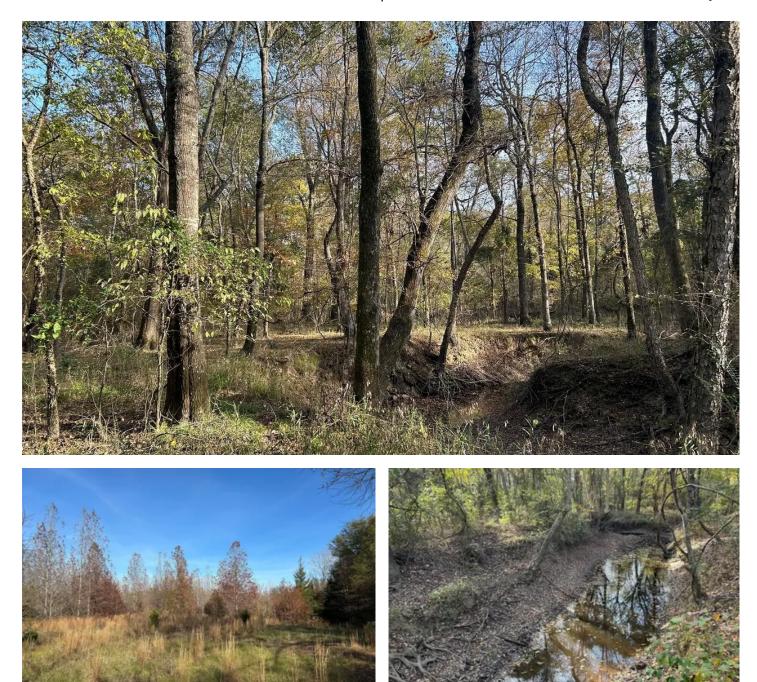

#### **PROPERTY DESCRIPTION**

Welcome to Ringo Creek Ranch. 116+ - acres of pure hunting and recreation located in Southeast Historic Red River County, Texas. A mixture of hardwoods, wet weather creek and strategic grassy open areas, this property offers a great hunting opportunity for white tail deer, hogs, eastern wild turkey and other small game. Located just south of the Cuthand Community, offering ample county road frontage, coop water and electric available and a large old hay barn perfect for equipment storage. Trails traverse throughout the property making it easy to access and navigate. Deep sandy soil, mature timber, rolling terrain, zero restrictions and ready for you to make the ultimate weekend retreat. Just an hour and a half NE of DFW, come rest, relax and enjoy what mother nature has to offer.