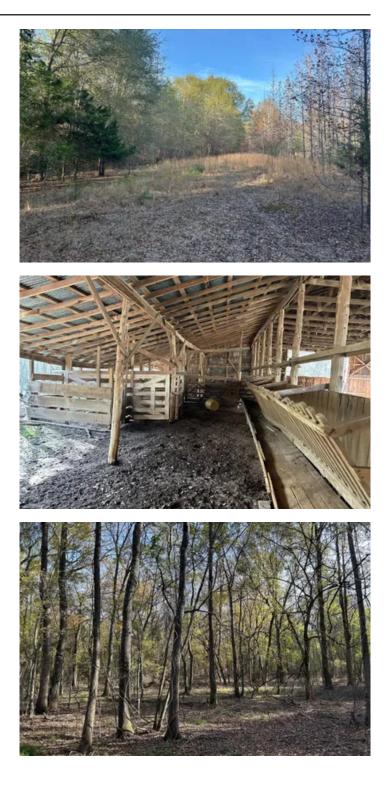

#### **PROPERTY DESCRIPTION**

Welcome to Ringo Creek Ranch. 116+ - acres of pure hunting and recreation located in Southeast Historic Red River County, Texas. A mixture of hardwoods, wet weather creek and strategic grassy open areas, this property offers a great hunting opportunity for white tail deer, hogs, eastern wild turkey and other small game. Located just south of the Cuthand Community, offering ample county road frontage, coop water and electric available and a large old hay barn perfect for equipment storage. Trails traverse throughout the property making it easy to access and navigate. Deep sandy soil, mature timber, rolling terrain, zero restrictions and ready for you to make the ultimate weekend retreat. Just an hour and a half NE of DFW, come rest, relax and enjoy what mother nature has to offer.