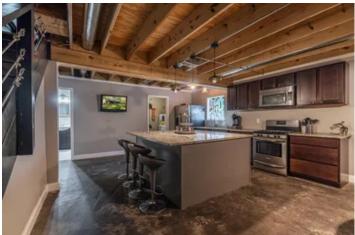

#### **PROPERTY DESCRIPTION**

NORTHEAST TEXAS RECREATON RETREAT. Located in Red River County Texas, this 218 acre Sportsman's Oasis offersa barn dominium sitting atop the hill built in 2014 and designed to entertain. Granite countertops, concrete floors, large stonefireplace, upstairs loft, large covered patios and custom built fire pit. Enjoy large rolling topography, breathtaking views, deepsandy soils, mature hardwood and pine trees accompanied with multiple creek systems meandering through the property.Enjoy fishing on your very own 5+/- acre stocked lake with trophy bass and catfish. Property is fenced and has previouslyprovided supplemental income from cattle grazing leases along with hay production. Wildlife are abundant with trophywhitetail deer and hogs, a strong Eastern wild turkey population along with mallards and wood ducks that frequent the backend the of the lake. The creek bottom just below the house offers great potential to build a duck impoundment. Coop waterand Electric onsite, Gated with asphalt county road access. A great all around ranch that checks all the boxes! Lets load theside by side and go explore.