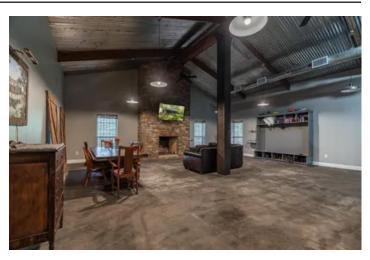

#### **PROPERTY DESCRIPTION**

NORTHEAST TEXAS RECREATON RETREAT. Located in Red River County Texas, this 218 acre Sportsman's Oasis offersa barn dominium sitting atop the hill built in 2014 and designed to entertain. Granite countertops, concrete floors, large stonefireplace, upstairs loft, large covered patios and custom built fire pit. Enjoy large rolling topography, breathtaking views, deepsandy soils, mature hardwood and pine trees accompanied with multiple creek systems meandering through the property.Enjoy fishing on your very own 5+/- acre stocked lake with trophy bass and catfish. Property is fenced and has previouslyprovided supplemental income from cattle grazing leases along with hay production. Wildlife are abundant with trophywhitetail deer and hogs, a strong Eastern wild turkey population along with mallards and wood ducks that frequent the backend the of the lake. The creek bottom just below the house offers great potential to build a duck impoundment. Coop waterand Electric onsite, Gated with asphalt county road access. A great all around ranch that checks all the boxes! Lets load theside by side and go explore.