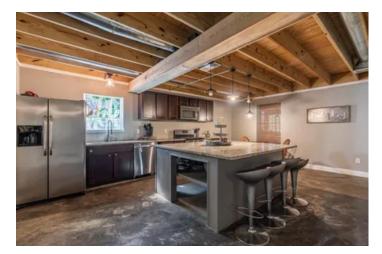

#### **PROPERTY DESCRIPTION**

NORTHEAST TEXAS RECREATON RETREAT. Located in Red River County Texas, this 218 acre Sportsman's Oasis offersa barn dominium sitting atop the hill built in 2014 and designed to entertain. Granite countertops, concrete floors, large stonefireplace, upstairs loft, large covered patios and custom built fire pit. Enjoy large rolling topography, breathtaking views, deepsandy soils, mature hardwood and pine trees accompanied with multiple creek systems meandering through the property.Enjoy fishing on your very own 5+/- acre stocked lake with trophy bass and catfish. Property is fenced and has previouslyprovided supplemental income from cattle grazing leases along with hay production. Wildlife are abundant with trophywhitetail deer and hogs, a strong Eastern wild turkey population along with mallards and wood ducks that frequent the backend the of the lake. The creek bottom just below the house offers great potential to build a duck impoundment. Coop waterand Electric onsite, Gated with asphalt county road access. A great all around ranch that checks all the boxes! Lets load theside by side and go explore.