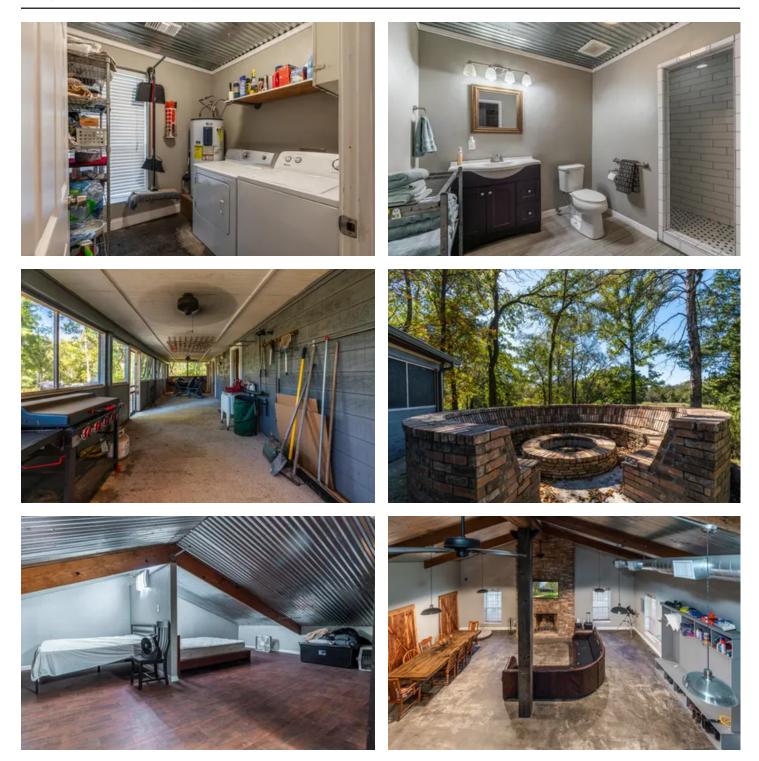

#### **PROPERTY DESCRIPTION**

NORTHEAST TEXAS RECREATON RETREAT. Located in Red River County Texas, this 218 acre Sportsman's Oasis offersa barn dominium sitting atop the hill built in 2014 and designed to entertain. Granite countertops, concrete floors, large stonefireplace, upstairs loft, large covered patios and custom built fire pit. Enjoy large rolling topography, breathtaking views, deepsandy soils, mature hardwood and pine trees accompanied with multiple creek systems meandering through the property.Enjoy fishing on your very own 5+/- acre stocked lake with trophy bass and catfish. Property is fenced and has previouslyprovided supplemental income from cattle grazing leases along with hay production. Wildlife are abundant with trophywhitetail deer and hogs, a strong Eastern wild turkey population along with mallards and wood ducks that frequent the backend the of the lake. The creek bottom just below the house offers great potential to build a duck impoundment. Coop waterand Electric onsite, Gated with asphalt county road access. A great all around ranch that checks all the boxes! Lets load theside by side and go explore.