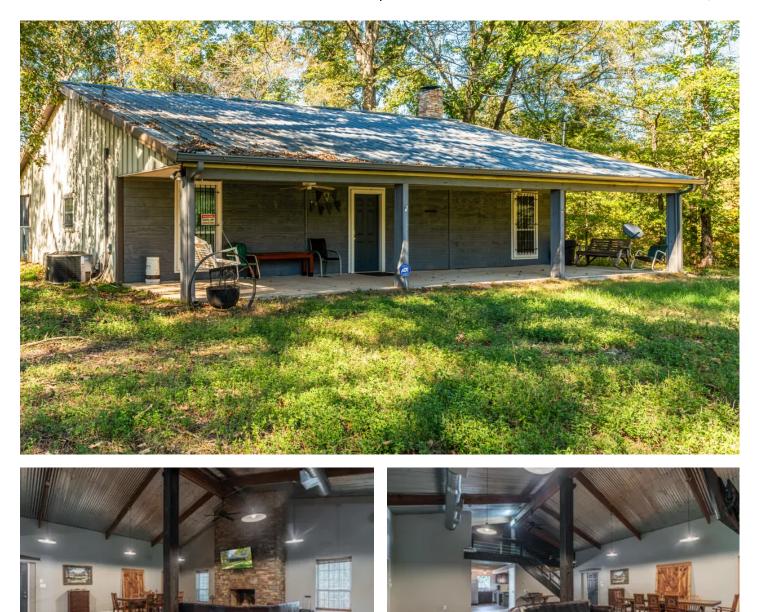

#### **PROPERTY DESCRIPTION**

NORTHEAST TEXAS RECREATON RETREAT. Located in Red River County Texas, this 218 acre Sportsman's Oasis offersa barn dominium sitting atop the hill built in 2014 and designed to entertain. Granite countertops, concrete floors, large stonefireplace, upstairs loft, large covered patios and custom built fire pit. Enjoy large rolling topography, breathtaking views, deepsandy soils, mature hardwood and pine trees accompanied with multiple creek systems meandering through the property.Enjoy fishing on your very own 5+/- acre stocked lake with trophy bass and catfish. Property is fenced and has previouslyprovided supplemental income from cattle grazing leases along with hay production. Wildlife are abundant with trophywhitetail deer and hogs, a strong Eastern wild turkey population along with mallards and wood ducks that frequent the backend the of the lake. The creek bottom just below the house offers great potential to build a duck impoundment. Coop waterand Electric onsite, Gated with asphalt county road access. A great all around ranch that checks all the boxes! Lets load theside by side and go explore.