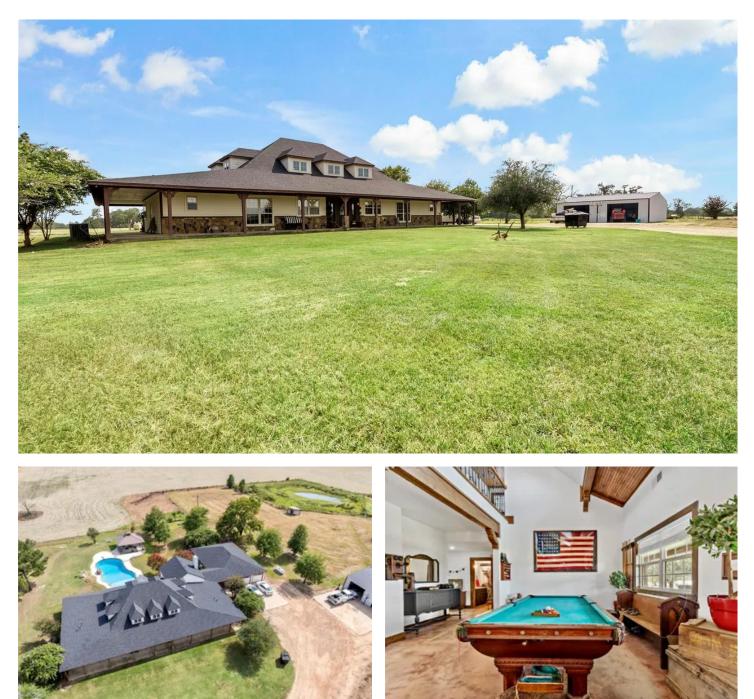

7643 FM 1502 Blossom, TX 75416 7643 FM 1502 Blossom, TX 75416

**\$1,688,000** 158.950± Acres Lamar County

#### **PROPERTY DESCRIPTION**

Premiere NE TEXAS Ranch! This 4000+ sq ft custom built home sitting on 156+ acres in Lamar County Tx offers both luxury and the rural way of life. Offering 4 bedrooms and 3 baths with an office, detached 1:1 MIL suite and 9ft saltwater pool built in 2023! Rustic flair, custom woodwork finish outs, stained concrete floors, granite countertops with butcher block kitchen island. Chefs' kitchen with 5-star oven and cooktop, 2 large pantry's and 2 living areas. Large front and back porches, gazebo for entertaining and 2 bay shop for all your projects. Fenced and cross fenced, deep sandy soil, ample grasses including sprigged Bermuda grass in 2023 for hay production. A large hay barn with small working pen and an additional livestock barn with water and electric, working pens and chute with scales. Water well and 6 stock ponds, RV hook up and scattered woods on the back offers hunting and recreation. A true all-around ranch ready for its new owners.