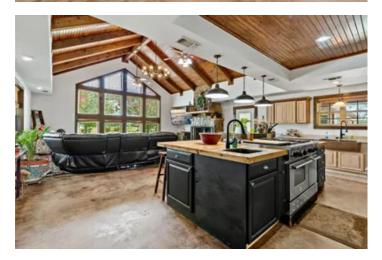

#### **PROPERTY DESCRIPTION**

Premiere NE TEXAS Ranch! This 4000+ sq ft custom built home sitting on 156+ acres in Lamar County Tx offers both luxury and the rural way of life. Offering 4 bedrooms and 3 baths with an office, detached 1:1 MIL suite and 9ft saltwater pool built in 2023! Rustic flair, custom woodwork finish outs, stained concrete floors, granite countertops with butcher block kitchen island. Chefs' kitchen with 5-star oven and cooktop, 2 large pantry's and 2 living areas. Large front and back porches, gazebo for entertaining and 2 bay shop for all your projects. Fenced and cross fenced, deep sandy soil, ample grasses including sprigged Bermuda grass in 2023 for hay production. A large hay barn with small working pen and an additional livestock barn with water and electric, working pens and chute with scales. Water well and 6 stock ponds, RV hook up and scattered woods on the back offers hunting and recreation. A true all-around ranch ready for its new owners.