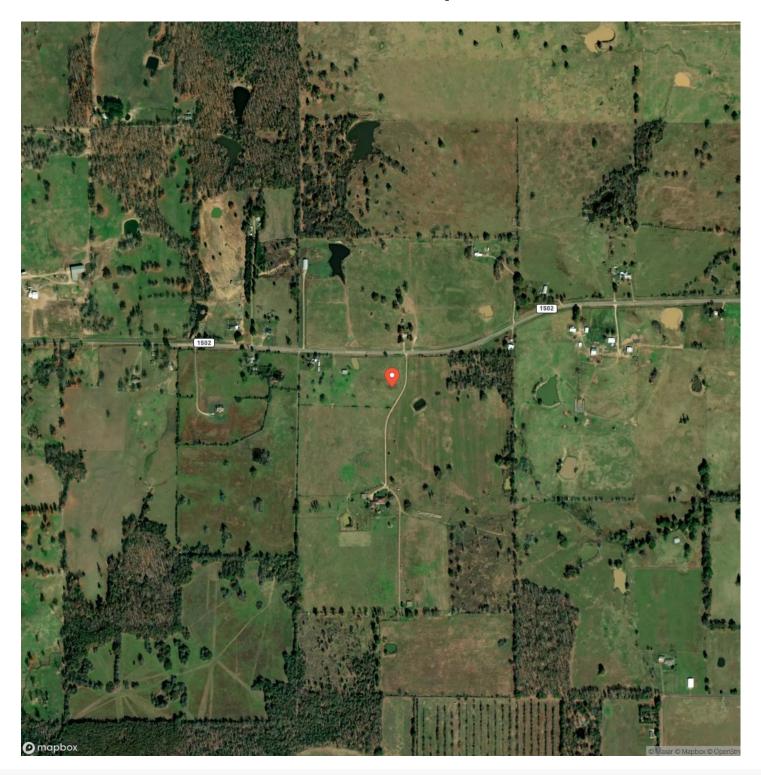

ir, custom woodwork finish outs, stained concrete floors, granite countertops with butcher block kitchen island. Chefs' kitchen with 5-star oven and cooktop, 2 large pantry's and 2 living areas. Large front and back porches, gazebo for entertaining and 2 bay shop for all your projects. Fenced and cross fenced, deep sandy soil, ample grasses including sprigged Bermuda grass in 2023 for hay production. A large hay barn with small working pen and an additional livestock barn with water and electric, working pens and chute with scales. Water well and 6 stock ponds, RV hook up and scattered woods on the back offers hunting and recreation. A true all-around ranch ready for its new owners.

#### 7643 FM 1502 Blossom, TX 75416 Blossom, TX / Lamar County





## **Locator Map**



# Satellite Map



#### LISTING REPRESENTATIVE For more information contact:



<u>NOTES</u>

#### Representative

Bryan Glass

**Mobile** (903) 517-5889

**Office** (903) 785-8457

Email bryan@glasslandandhome.com

**Address** 2407 Lamar Ave. Ste. A

**City / State / Zip** Paris, TX 75460

| NOTES |      |  |
|-------|------|--|
|       |      |  |
|       |      |  |
|       |      |  |
|       |      |  |
|       | <br> |  |
|       |      |  |
|       |      |  |
|       |      |  |
|       |      |  |
|       |      |  |
|       |      |  |
|       |      |  |
|       |      |  |
|       |      |  |
|       |      |  |
|       |      |  |
|       |      |  |
|       |      |  |
|       |      |  |
|       |      |  |
|       |      |  |
|       |      |  |
|       |      |  |
|       |      |  |
|