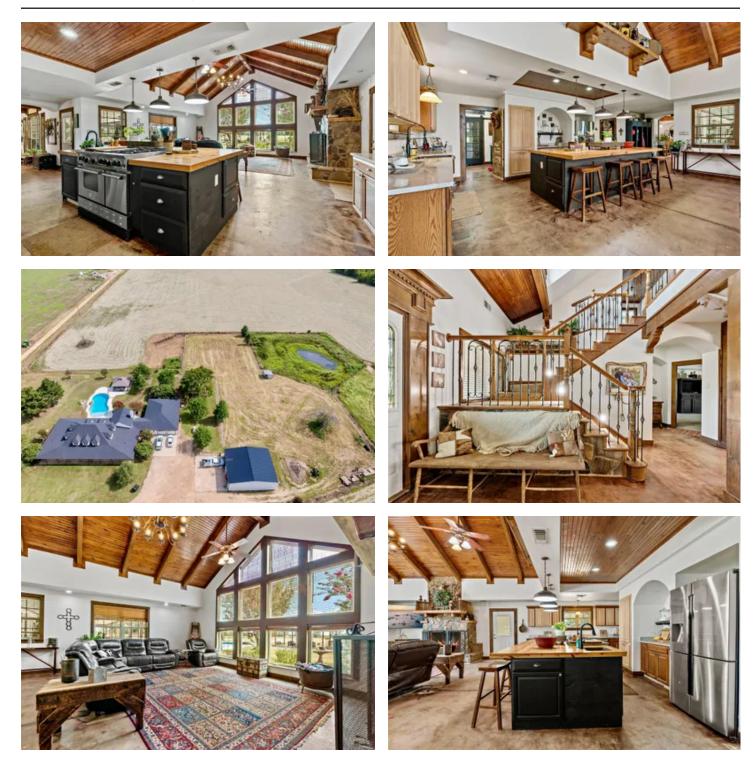

#### **PROPERTY DESCRIPTION**

Premiere NE TEXAS Ranch! This 4000+ sq ft custom built home sitting on 156+ acres in Lamar County Tx offers both luxury and the rural way of life. Offering 4 bedrooms and 3 baths with an office, detached 1:1 MIL suite and 9ft saltwater pool built in 2023! Rustic flair, custom woodwork finish outs, stained concrete floors, granite countertops with butcher block kitchen island. Chefs' kitchen with 5-star oven and cooktop, 2 large pantry's and 2 living areas. Large front and back porches, gazebo for entertaining and 2 bay shop for all your projects. Fenced and cross fenced, deep sandy soil, ample grasses including sprigged Bermuda grass in 2023 for hay production. A large hay barn with small working pen and an additional livestock barn with water and electric, working pens and chute with scales. Water well and 6 stock ponds, RV hook up and scattered woods on the back offers hunting and recreation. A true all-around ranch ready for its new owners.