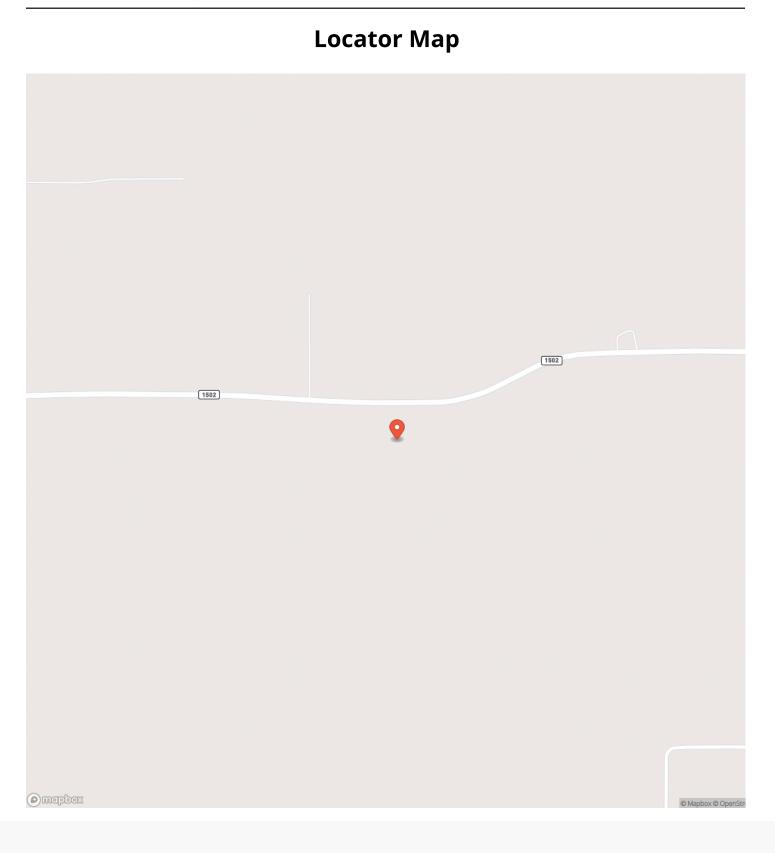

saltwater pool built in 2023! Rustic flair, custom woodwork finish outs, stained concrete floors, granite countertops with butcher block kitchen island. Chefs' kitchen with 5-star oven and cooktop, 2 large pantry's and 2 living areas. Large front and back porches, gazebo for entertaining and 2 bay shop for all your projects. Fenced and cross fenced, deep sandy soil, ample grasses including sprigged Bermuda grass in 2023 for hay production. A large hay barn with small working pen and an additional livestock barn with water and electric, working pens and chute with scales. Water well and 6 stock ponds, RV hook up and scattered woods on the back offers hunting and recreation. A true all-around ranch ready for its new owners.

#### 7643 FM 1502 Blossom, TX 75416 Blossom, TX / Lamar County





## **Locator Map**



# Satellite Map



#### LISTING REPRESENTATIVE For more information contact:



<u>NOTES</u>

#### Representative

Bryan Glass

**Mobile** (903) 517-5889

**Office** (903) 785-8457

Email bryan@glasslandandhome.com

**Address** 2407 Lamar Ave. Ste. A

**City / State / Zip** Paris, TX 75460

| NOTES |      |  |
|-------|------|--|
|       |      |  |
|       |      |  |
|       |      |  |
|       |      |  |
|       | <br> |  |
|       |      |  |
|       |      |  |
|       |      |  |
|       |      |  |
|       |      |  |
|       |      |  |
|       |      |  |
|       |      |  |
|       |      |  |
|       |      |  |
|       |      |  |
|       |      |  |
|       |      |  |
|       |      |  |
|       |      |  |
|       |      |  |
|       |      |  |
|