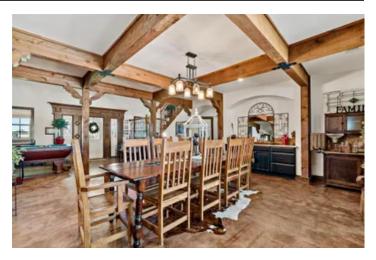

#### **PROPERTY DESCRIPTION**

Premiere NE TEXAS Ranch! This 4000+ sq ft custom built home sitting on 156+ acres in Lamar County Tx offers both luxury and the rural way of life. Offering 4 bedrooms and 3 baths with an office, detached 1:1 MIL suite and 9ft saltwater pool built in 2023! Rustic flair, custom woodwork finish outs, stained concrete floors, granite countertops with butcher block kitchen island. Chefs' kitchen with 5-star oven and cooktop, 2 large pantry's and 2 living areas. Large front and back porches, gazebo for entertaining and 2 bay shop for all your projects. Fenced and cross fenced, deep sandy soil, ample grasses including sprigged Bermuda grass in 2023 for hay production. A large hay barn with small working pen and an additional livestock barn with water and electric, working pens and chute with scales. Water well and 6 stock ponds, RV hook up and scattered woods on the back offers hunting and recreation. A true all-around ranch ready for its new owners.