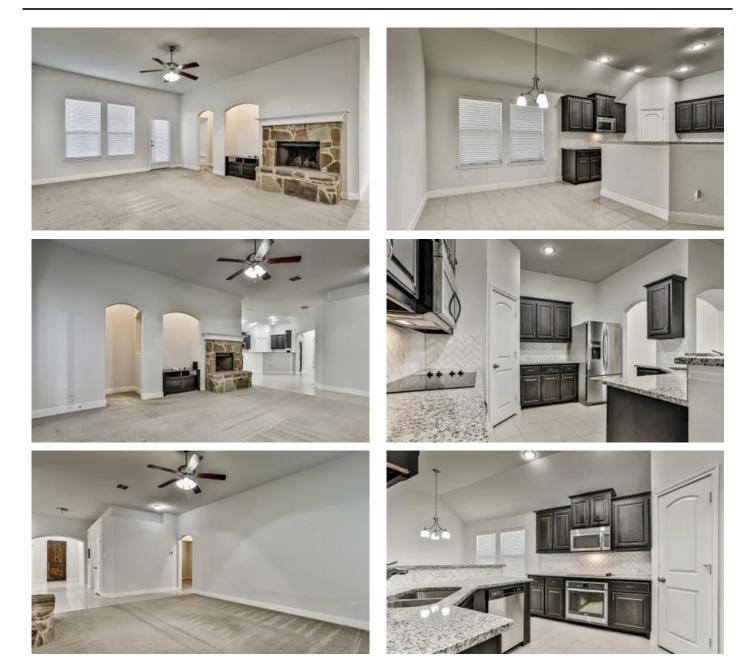

## **PROPERTY DESCRIPTION**

Acme brick & stone open concept floor plan w3Car Garage! Split bedrooms, Large family room overlooking covered patio. Kitchen is open to family room. Walk in pantry. Nook master retreat. Master bath offers shower & tub and dual sinks and a walk-in closet; Radiant Barrier 15 SEER HVAC; Programmable thermostats; Energy Star windows; GDO blinds