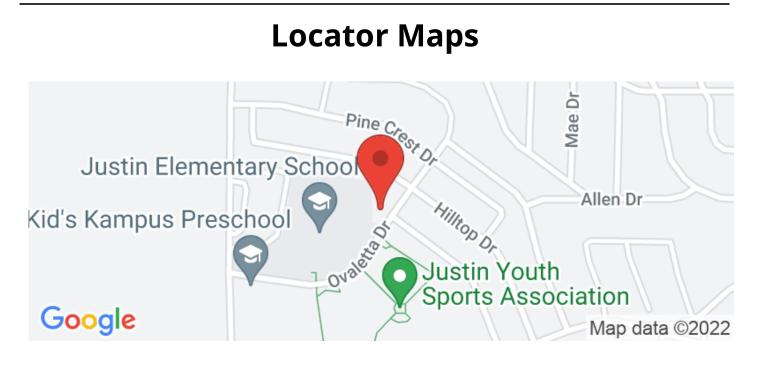

**Dwelling Square Feet** 1917.5

**Bedrooms / Bathrooms** 3 / 2

**Acreage** 0.188

**Price** \$399,000

#### **Property Website**

NEWLAND

REAL ESTATE

https://northtexasrealestate.com/property/304ovaletta-drive-justin-tx-76257-denton-texas/28499







### **MORE INFO ONLINE:**

## **PROPERTY DESCRIPTION**

Acme brick & stone open concept floor plan w3Car Garage! Split bedrooms, Large family room overlooking covered patio. Kitchen is open to family room. Walk in pantry. Nook master retreat. Master bath offers shower & tub and dual sinks and a walk-in closet; Radiant Barrier 15 SEER HVAC; Programmable thermostats; Energy Star windows; GDO blinds



### **MORE INFO ONLINE:**

### 304 Ovaletta Drive, Justin TX 76257 Justin, TX / Denton County

NEWLAND

REAL ESTATE



# MORE INFO ONLINE:







### **MORE INFO ONLINE:**

# **Aerial Maps**







### **MORE INFO ONLINE:**

# LISTING REPRESENTATIVE

For more information contact:



# Representative

Justin Newland

(940) 594-9882

**Office** (940) 594-9882

**Email** jnewland@northtexasrealestate.com

**Address** 3311 | 35

**City / State / Zip** Denton, TX 76207

# **NOTES**



### **MORE INFO ONLINE:**

# <u>NOTES</u>

|      | <br> |
|------|------|
|      |      |
| <br> | <br> |
|      |      |
|      |      |
|      |      |
| <br> | <br> |
|      |      |
| <br> |      |
|      |      |
|      |      |
| <br> | <br> |
| <br> | <br> |
|      |      |
|      |      |
|      |      |
|      |      |



### **MORE INFO ONLINE:**

# **DISCLAIMERS**

Information in this brochure is provided solely for information purposes an