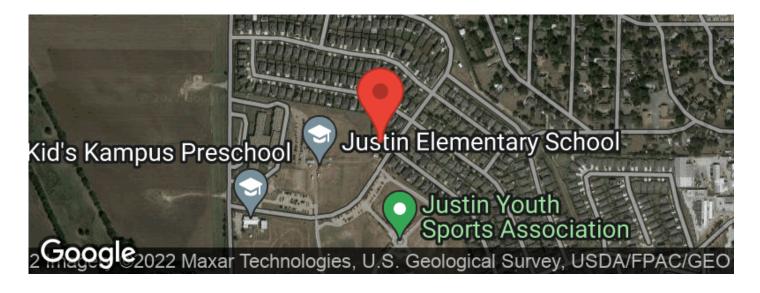

ooms** 3 / 2

**Acreage** 0.188

**Price** \$399,000

#### **Property Website**

NEWLAND

REAL ESTATE

https://northtexasrealestate.com/property/304ovaletta-drive-justin-tx-76257-denton-texas/28499







### **MORE INFO ONLINE:**

## **PROPERTY DESCRIPTION**

Acme brick & stone open concept floor plan w3Car Garage! Split bedrooms, Large family room overlooking covered patio. Kitchen is open to family room. Walk in pantry. Nook master retreat. Master bath offers shower & tub and dual sinks and a walk-in closet; Radiant Barrier 15 SEER HVAC; Programmable thermostats; Energy Star windows; GDO blinds



### **MORE INFO ONLINE:**

### 304 Ovaletta Drive, Justin TX 76257 Justin, TX / Denton County

NEWLAND

REAL ESTATE



# MORE INFO ONLINE:







### **MORE INFO ONLINE:**

# **Aerial Maps**







### **MORE INFO ONLINE:**

# LISTING REPRESENTATIVE

For more information contact:



# Representative

Justin Newland

(940) 594-9882

**Office** (940) 594-9882

**Email** jnewland@northtexasrealestate.com

**Address** 3311 | 35

**City / State / Zip** Denton, TX 76207

# **NOTES**



### **MORE INFO ONLINE:**

# <u>NOTES</u>

|      | <br> |
|------|------|
|      |      |
| <br> | <br> |
|      |      |
|      |      |
|      |      |
| <br> | <br> |
|      |      |
| <br> |      |
|      |      |
|      |      |
| <br> | <br> |
| <br> | <br> |
|      |      |
|      |      |
|      |      |
|      |      |



### **MORE INFO ONLINE:**

# **DISCLAIMERS**

Information in this brochure is provided solely for information purposes and does not constitute an offer to sell or advertise