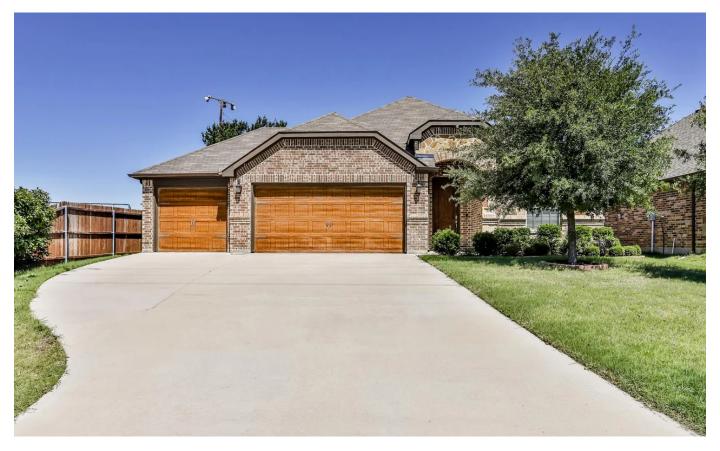

304 Ovaletta Drive, Justin TX 76257 304 Ovaletta Dr. Justin, TX 76247

\$399,000 0.188± Acres Denton County

### 304 Ovaletta Drive, Justin TX 76257 Justin, TX / Denton County

## **PROPERTY DESCRIPTION**

Acme brick & stone open concept floor plan w3Car Garage! Split bedrooms, Large family room overlooking covered patio. Kitchen is open to family room. Walk in pantry. Nook master retreat. Master bath offers shower & tub and dual sinks and a walk-in closet; Radiant Barrier 15 SEER HVAC; Programmable thermostats; Energy Star windows; GDO blinds