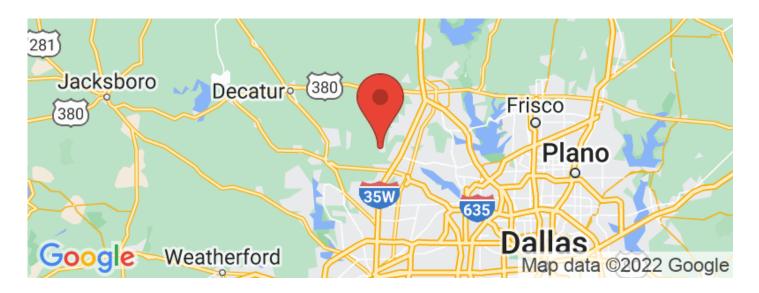

*Dwelling Square Feet** 1917.5

**Bedrooms / Bathrooms** 3 / 2

**Acreage** 0.188

**Price** \$399,000

#### **Property Website**

NEWLAND

REAL ESTATE

https://northtexasrealestate.com/property/304ovaletta-drive-justin-tx-76257-denton-texas/28499







### **MORE INFO ONLINE:**

## **PROPERTY DESCRIPTION**

Acme brick & stone open concept floor plan w3Car Garage! Split bedrooms, Large family room overlooking covered patio. Kitchen is open to family room. Walk in pantry. Nook master retreat. Master bath offers shower & tub and dual sinks and a walk-in closet; Radiant Barrier 15 SEER HVAC; Programmable thermostats; Energy Star windows; GDO blinds



### **MORE INFO ONLINE:**

### 304 Ovaletta Drive, Justin TX 76257 Justin, TX / Denton County

NEWLAND

REAL ESTATE



# MORE INFO ONLINE:







### **MORE INFO ONLINE:**

# **Aerial Maps**







### **MORE INFO ONLINE:**

# LISTING REPRESENTATIVE

For more information contact:



# Representative

Justin Newland

(940) 594-9882

**Office** (940) 594-9882

**Email** jnewland@northtexasrealestate.com

**Address** 3311 | 35

**City / State / Zip** Denton, TX 76207

# **NOTES**



### **MORE INFO ONLINE:**

# <u>NOTES</u>

|      | <br> |
|------|------|
|      |      |
| <br> | <br> |
|      |      |
|      |      |
|      |      |
| <br> | <br> |
|      |      |
| <br> |      |
|      |      |
|      |      |
| <br> | <br> |
| <br> | <br> |
|      |      |
|      |      |
|      |      |
|      |      |



### **MORE INFO ONLINE:**

# **DISCLAIMERS**

Information in this brochure is provided solely for information purposes and