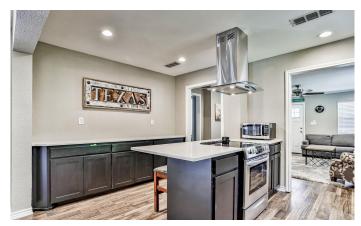

### **PROPERTY DESCRIPTION**

Charming, updated, 3 bedroom, 2 bath move in ready home on large lot near downtown Krum. This house is full of custom touches from the fireplace, to the wood floors, tilework and recently added master bath. The kitchen boasts stainless appliances and engineered stone counters with a custom vent hood over the island. The large yard gives ample room for entertaining in addition to the large covered patio. This home is only minutes from Denton for those that desire small town living yet close to city amenities.