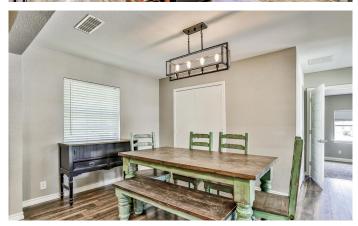

### **PROPERTY DESCRIPTION**

Charming, updated, 3 bedroom, 2 bath move in ready home on large lot near downtown Krum. This house is full of custom touches from the fireplace, to the wood floors, tilework and recently added master bath. The kitchen boasts stainless appliances and engineered stone counters with a custom vent hood over the island. The large yard gives ample room for entertaining in addition to the large covered patio. This home is only minutes from Denton for those that desire small town living yet close to city amenities.