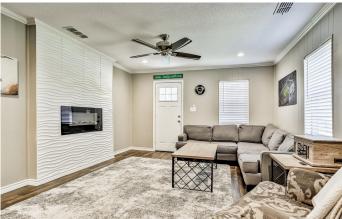

### **PROPERTY DESCRIPTION**

Charming, updated, 3 bedroom, 2 bath move in ready home on large lot near downtown Krum. This house is full of custom touches from the fireplace, to the wood floors, tilework and recently added master bath. The kitchen boasts stainless appliances and engineered stone counters with a custom vent hood over the island. The large yard gives ample room for entertaining in addition to the large covered patio. This home is only minutes from Denton for those that desire small town living yet close to city amenities.