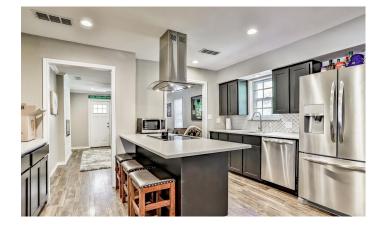

### **PROPERTY DESCRIPTION**

Charming, updated, 3 bedroom, 2 bath move in ready home on large lot near downtown Krum. This house is full of custom touches from the fireplace, to the wood floors, tilework and recently added master bath. The kitchen boasts stainless appliances and engineered stone counters with a custom vent hood over the island. The large yard gives ample room for entertaining in addition to the large covered patio. This home is only minutes from Denton for those that desire small town living yet close to city amenities.