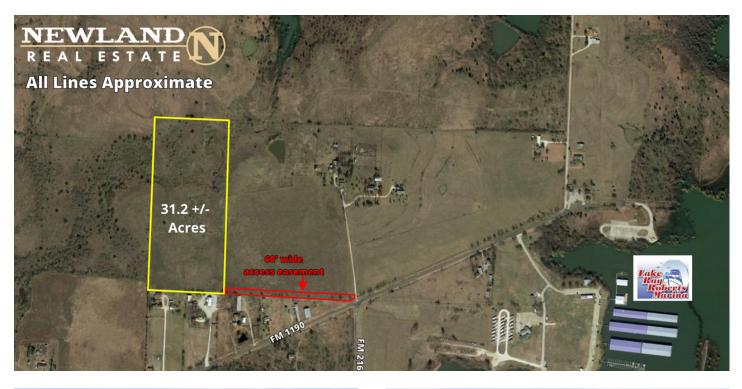

# **Aerial Maps**

Maps are provided for illustration purposes only, the accuracy is not warranted. Parcels on interactive maps are not adjusted to match aerial backgrounds. This information is for reference purposes only and is not a legal document. Data maps contain errors. The seller and seller's agent are making known to all potential buyers that there may be variations between the location of the existing fence lines and the legal description of the deeded property. Seller and seller's agent make no warranties with regard to the location of the fence lines in relationship to the deeded property lines, nor does the Seller make any warranties or representations with regard to the specific acreage contained within the fenced property lines. Seller is selling the property in an "as is" condition, which includes the location of the fences as they exist. Boundaries shown on the accompanying maps are approximate, based on county parcel data. The maps are not to scale. The accuracy of the maps is not guaranteed. Prospective buyers are encouraged to verify fence lines, deeded property lines and acreages using a licensed surveyor at their own expense.