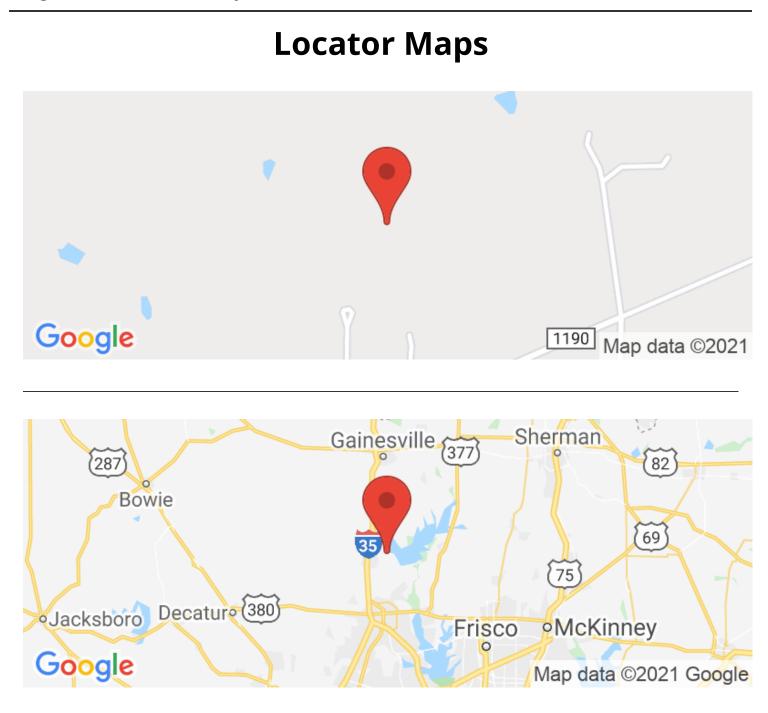

# **Aerial Maps**

## **SUMMARY**

Address FM 1190

**City, State Zip** Sanger, TX 76226

**County** Denton County

**Type** Undeveloped Land

Latitude / Longitude 33.379318 / -97.121259

Acreage 31.200

**Price** \$748,800