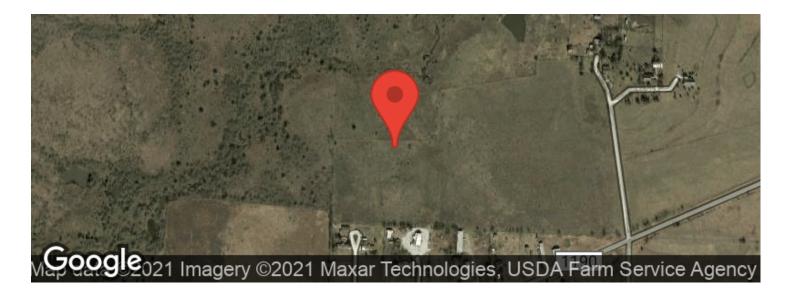

# **Aerial Maps**

## **SUMMARY**

Address FM 1190

**City, State Zip** Sanger, TX 76226

**County** Denton County

**Type** Undeveloped Land

Latitude / Longitude 33.379318 / -97.121259

Acreage 31.200

**Price** \$748,800