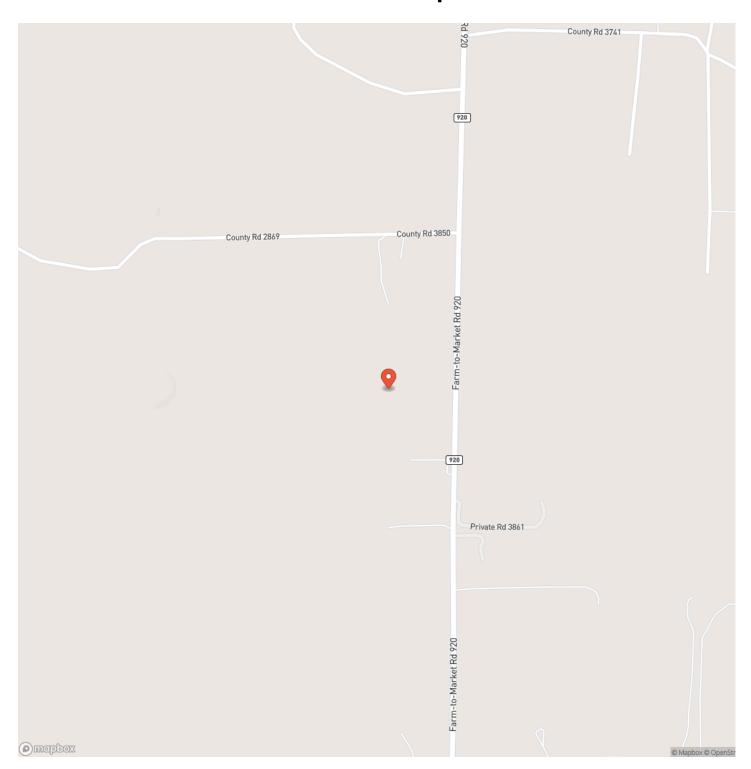

, State Zip

Poolville, TX 76487

County

Wise County

Type

Ranches, Undeveloped Land

Latitude / Longitude

33.051208 / -97.864536

Acreage

49

**Price** 

\$539,000

## **Property Website**

https://northtexasrealestate.com/property/49-acres-fm-920-poolville-tx-wise-texas/68676/









## **PROPERTY DESCRIPTION**

Approximately 49 beautiful acres 5.5 miles north of Poolville and 12 miles Northwest of Springtown. Outside of city limits with no known restrictions. Property has a tank and is perfect for agriculture and-or cattle or a recreational ranch. The back 10 acres backs up to the creek. Commonly seen wildlife include whitetail deer, turkey, quail, and seasonal morning and white wing dove. You won't want to miss the beautiful views on this property!











## **Locator Map**





# **Locator Map**





# **Satellite Map**





# LISTING REPRESENTATIVE For more information contact:



### Representative

Justin Newland

#### Mobile

(940) 594-9882

#### Office

(940) 594-9882

#### Email

jnewland@northtexasrealestate.com

#### Address

3311 I 35

## City / State / Zip

Denton, TX 76207

| NOTES |  |  |
|-------|--|--|
|       |  |  |
|       |  |  |
|       |  |  |
|       |  |  |
|       |  |  |
|       |  |  |
|       |  |  |
|       |  |  |
|       |  |  |
|       |  |  |
|       |  |  |
|       |  |  |
|       |  |  |
|       |  |  |
|       |  |  |
|       |  |  |
|       |  |  |
|       |  |  |
|       |  |  |
|       |  |  |
|       |  |  |
|       |  |  |
|       |  |  |
|       |  |  |



| <u>NOTES</u> |  |
|--------------|--|
|              |  |
|