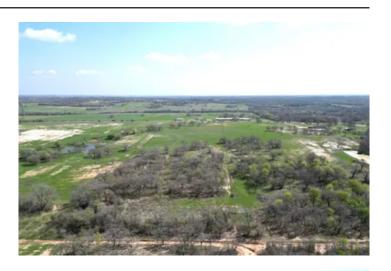

## **PROPERTY DESCRIPTION**

Approximately 49 beautiful acres 5.5 miles north of Poolville and 12 miles Northwest of Springtown. Outside of city limits with no known restrictions. Property has a tank and is perfect for agriculture and-or cattle or a recreational ranch. The back 10 acres backs up to the creek. Commonly seen wildlife include whitetail deer, turkey, quail, and seasonal morning and white wing dove. You won't want to miss the beautiful views on this property!