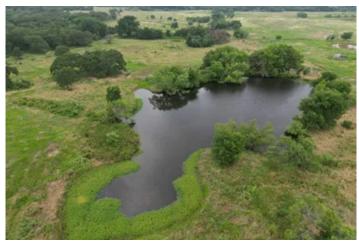

## **PROPERTY DESCRIPTION**

Approximately 49 beautiful acres 5.5 miles north of Poolville and 12 miles Northwest of Springtown. Outside of city limits with no known restrictions. Property has a tank and is perfect for agriculture and-or cattle or a recreational ranch. The back 10 acres backs up to the creek. Commonly seen wildlife include whitetail deer, turkey, quail, and seasonal morning and white wing dove. You won't want to miss the beautiful views on this property!