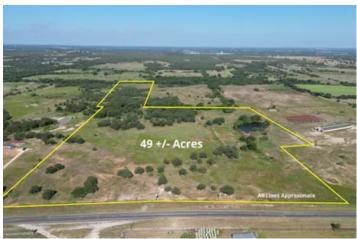

49 Acres FM 920 Poolville, TX 49 Acres FM 920 Poolville, TX 76487 **\$539,000** 49± Acres Wise County







## **SUMMARY**

**Address** 

49 Acres FM 920

City, State Zip

Poolville, TX 76487

County

Wise County

Type

Ranches, Undeveloped Land

Latitude / Longitude

33.051208 / -97.864536

Acreage

49

**Price** 

\$539,000

## **Property Website**

https://northtexasrealestate.com/property/49-acres-fm-920-poolville-tx-wise-texas/68676/









## **PROPERTY DESCRIPTION**

Approximately 49 beautiful acres 5.5 miles north of Poolville and 12 miles Northwest of Springtown. Outside of city limits with no known restrictions. Property has a tank and is perfect for agriculture and-or cattle or a recreational ranch. The back 10 acres backs up to the creek. Commonly seen wildlife include whitetail deer, turkey, quail, and seasonal morning and white wing dove. You won't want to miss the beautiful