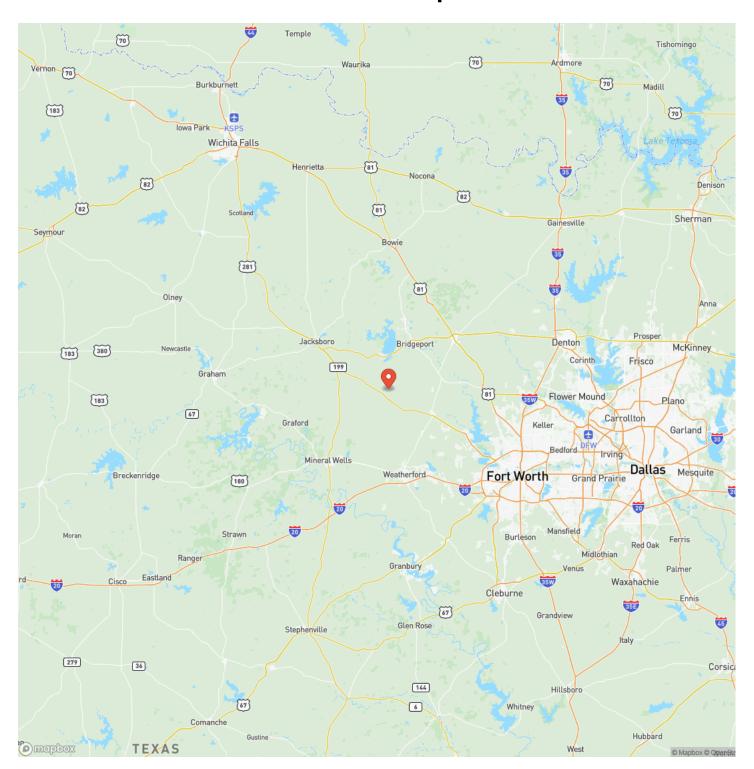

TX 76487

County

Wise County

Type

Ranches, Undeveloped Land

Latitude / Longitude

33.051208 / -97.864536

Acreage

49

**Price** 

\$539,000

## **Property Website**

https://northtexasrealestate.com/property/49-acres-fm-920-poolville-tx-wise-texas/68676/









## **PROPERTY DESCRIPTION**

Approximately 49 beautiful acres 5.5 miles north of Poolville and 12 miles Northwest of Springtown. Outside of city limits with no known restrictions. Property has a tank and is perfect for agriculture and-or cattle or a recreational ranch. The back 10 acres backs up to the creek. Commonly seen wildlife include whitetail deer, turkey, quail, and seasonal morning and white wing dove. You won't want to miss the beautiful views on this property!











## **Locator Map**





# **Locator Map**





# **Satellite Map**





# LISTING REPRESENTATIVE For more information contact:



### Representative

Justin Newland

#### Mobile

(940) 594-9882

#### Office

(940) 594-9882

#### Email

jnewland@northtexasrealestate.com

#### Address

3311 I 35

## City / State / Zip

Denton, TX 76207

| NOTES |  |  |
|-------|--|--|
|       |  |  |
|       |  |  |
|       |  |  |
|       |  |  |
|       |  |  |
|       |  |  |
|       |  |  |
|       |  |  |
|       |  |  |
|       |  |  |
|       |  |  |
|       |  |  |
|       |  |  |
|       |  |  |
|       |  |  |
|       |  |  |
|       |  |  |
|       |  |  |
|       |  |  |
|       |  |  |
|       |  |  |
|       |  |  |
|       |  |  |
|       |  |  |



| <u>NOTES</u> |  |
|--------------|--|
|              |  |
|              |  |
|