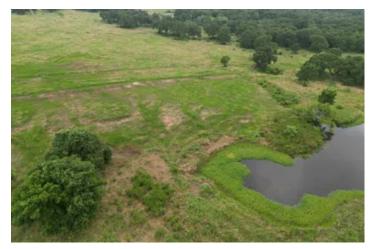

## **PROPERTY DESCRIPTION**

Approximately 49 beautiful acres 5.5 miles north of Poolville and 12 miles Northwest of Springtown. Outside of city limits with no known restrictions. Property has a tank and is perfect for agriculture and-or cattle or a recreational ranch. The back 10 acres backs up to the creek. Commonly seen wildlife include whitetail deer, turkey, quail, and seasonal morning and white wing dove. You won't want to miss the beautiful views on this property!