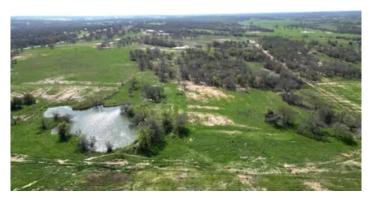

## **PROPERTY DESCRIPTION**

Approximately 49 beautiful acres 5.5 miles north of Poolville and 12 miles Northwest of Springtown. Outside of city limits with no known restrictions. Property has a tank and is perfect for agriculture and-or cattle or a recreational ranch. The back 10 acres backs up to the creek. Commonly seen wildlife include whitetail deer, turkey, quail, and seasonal morning and white wing dove. You won't want to miss the beautiful views on this property!