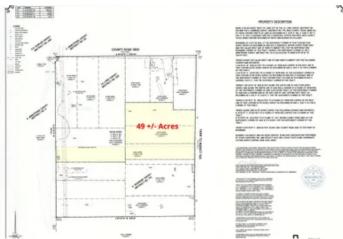

49 Acres FM 920 Poolville, TX 49 Acres FM 920 Poolville, TX 76487 **\$539,000** 49± Acres Wise County







## **SUMMARY**

**Address** 

49 Acres FM 920

City, State Zip

Poolville, TX 76487

County

Wise County

Type

Ranches, Undeveloped Land

Latitude / Longitude

33.051208 / -97.864536

Acreage

49

**Price** 

\$539,000

## **Property Website**

https://northtexasrealestate.com/property/49-acres-fm-920-poolville-tx-wise-texas/68676/









## **PROPERTY DESCRIPTION**

Approximately 49 beautiful acres 5.5 miles north of Poolville and 12 miles Northwest of Springtown. Outside of city limits with no known restrictions. Property has a tank and is perfect for agriculture and-or cattle or a recreational ranch. The back 10 acres backs up to the creek. Commonly seen wildlife include whitetail deer, turkey, quail, and seasonal morning and white wing dove. You won't want to miss the beautiful vi