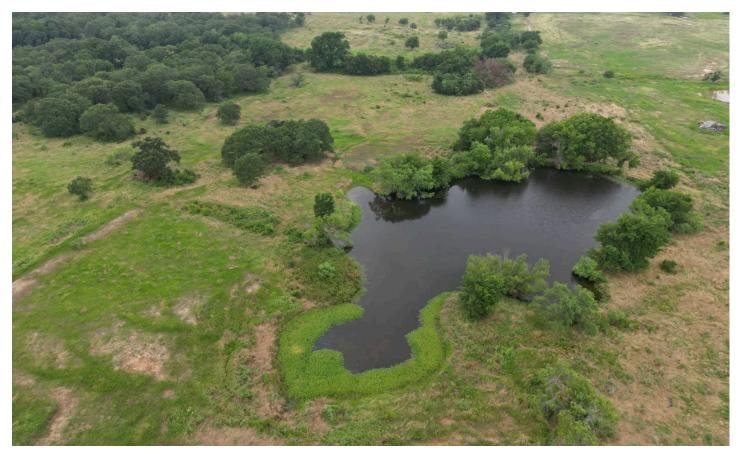

## **PROPERTY DESCRIPTION**

Approximately 49 beautiful acres 5.5 miles north of Poolville and 12 miles Northwest of Springtown. Outside of city limits with no known restrictions. Property has a tank and is perfect for agriculture and-or cattle or a recreational ranch. The back 10 acres backs up to the creek. Commonly seen wildlife include whitetail deer, turkey, quail, and seasonal morning and white wing dove. You won't want to miss the beautiful views on this property!