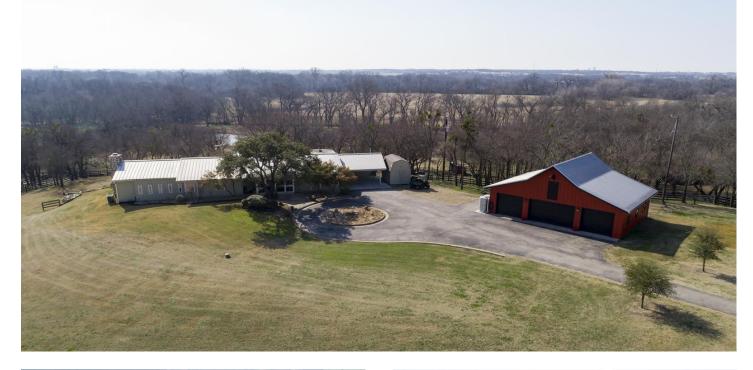

## **PROPERTY DESCRIPTION**

Custom hilltop ranch home overlooking Clear Creek with a country feel yet close to the city. This 3-bedroom, 3 bath house sitting on 23 acres is a showstopper and move in ready! In addition, there is a detached 4 car garage with a cedar storeroom and mezzanine studio upstairs. Inside this beautifully updated home you will find hardwood and stone flooring throughout, 2 fireplaces, a storm shelter/saferoom and amazing views of the Clear Creek valley. The screened in porch has a wood burning stove so you can enjoy the outdoors even when it is cold. Entertain outside on the large, covered patio with outdoor kitchen which includes a full bathroom, wood burning pizza oven, big green egg, refrigerator, grill and fire pit, all overlooking an amazing saltwater pool and spa built into the hillside.

The gated property is fenced and cross fenced, has a small orchard and horse paddock plus an invisible fence dog containment system. The acreage has grazing land as well as woods which boasts deer, pigs and turkey plus a stocked pond for fishing!