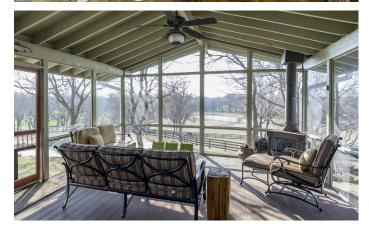

## **PROPERTY DESCRIPTION**

Custom hilltop ranch home overlooking Clear Creek with a country feel yet close to the city. This 3-bedroom, 3 bath house sitting on 23 acres is a showstopper and move in ready! In addition, there is a detached 4 car garage with a cedar storeroom and mezzanine studio upstairs. Inside this beautifully updated home you will find hardwood and stone flooring throughout, 2 fireplaces, a storm shelter/saferoom and amazing views of the Clear Creek valley. The screened in porch has a wood burning stove so you can enjoy the outdoors even when it is cold. Entertain outside on the large, covered patio with outdoor kitchen which includes a full bathroom, wood burning pizza oven, big green egg, refrigerator, grill and fire pit, all overlooking an amazing saltwater pool and spa built into the hillside.