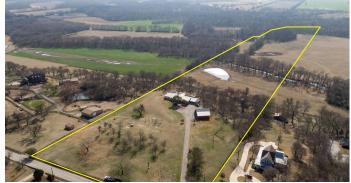

Hilltop Home on 23 Acres- Elm Bottom Circle, Aubrey 3584 Elm Bottom Circle Aubrey, TX 76227

\$1,650,000 23.170 +/- acres Denton County









## **SUMMARY**

**Address** 

3584 Elm Bottom Circle

City, State Zip

Aubrey, TX 76227

**County** 

**Denton County** 

Type

Ranches, Farms, Residential Property

Latitude / Longitude

33.2841949 / -97.071166

**Dwelling Square Feet** 

3100

**Bedrooms / Bathrooms** 

3/3

**Acreage** 

23.170

**Price** 

\$1,650,000

**Property Website** 

https://northtexasrealestate.com/property/hilltop-home-on-23-acres-elm-bottom-circle-aubrey-denton-texas/11940/









## **PROPERTY DESCRIPTION**

Custom hilltop ranch home overlooking Clear Creek with a country feel yet close to the city. This 3-bedroom, 3 bath house sitting on 23 acres is a showstopper and move in ready! In addition, there is a detached 4 car garage with a cedar storeroom and mezzanine studio upstairs. Inside this beauti