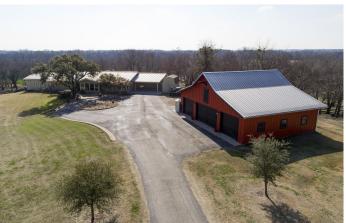

Hilltop Home on 23 Acres- Elm Bottom Circle, Aubrey 3584 Elm Bottom Circle Aubrey, TX 76227

\$1,650,000 23.170 +/- acres Denton County

## **PROPERTY DESCRIPTION**

Custom hilltop ranch home overlooking Clear Creek with a country feel yet close to the city. This 3-bedroom, 3 bath house sitting on 23 acres is a showstopper and move in ready! In addition, there is a detached 4 car garage with a cedar storeroom and mezzanine studio upstairs. Inside this beautifully updated home you will find hardwood and stone flooring throughout, 2 fireplaces, a storm shelter/saferoom and amazing views of the Clear Creek valley. The screened in porch has a wood burning stove so you can enjoy the outdoors even when it is cold. Entertain outside on the large, covered patio with outdoor kitchen which includes a full bathroom, wood burning pizza oven, big green egg, refrigerator, grill and fire pit, all overlooking an amazing saltwater pool and spa built into the hillside.