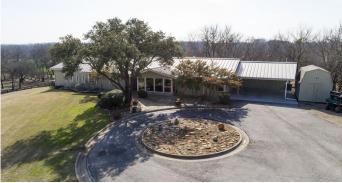

## **PROPERTY DESCRIPTION**

Custom hilltop ranch home overlooking Clear Creek with a country feel yet close to the city. This 3-bedroom, 3 bath house sitting on 23 acres is a showstopper and move in ready! In addition, there is a detached 4 car garage with a cedar storeroom and mezzanine studio upstairs. Inside this beautifully updated home you will find hardwood and stone flooring throughout, 2 fireplaces, a storm shelter/saferoom and amazing views of the Clear Creek valley. The screened in porch has a wood burning stove so you can enjoy the outdoors even when it is cold. Entertain outside on the large, covered patio with outdoor kitchen which includes a full bathroom, wood burning pizza oven, big green egg, refrigerator, grill and fire pit, all overlooking an amazing saltwater pool and spa built into the hillside.