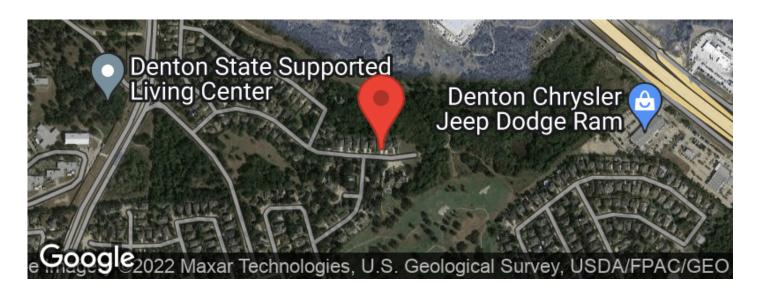

on-texas/27620









## 4101 Winston Drive Denton, TX / Denton County

### **PROPERTY DESCRIPTION**

Custom Home, with outdoor living space and large backyard.

Open floorplan, with beautiful wood throughout.

Lots of upgrades wood floors, granite, island, lighting, stone fireplace, separate vanities in master bath.

4 bedrooms plus an office with a closet, 3 full baths.

Easy commute to I-35, restaurants, shopping and entertainment.

Take Mayhill / State School Rd Exit off I-35.

Travel 0.67 miles on State School Rd, staying left at the "Y".

Left on Winston. House is on the left in 0.3 miles from State School Rd.

All information to be verified by Buyer and Buyer's agent.



### 4101 Winston Drive Denton, TX / Denton County













## **Locator Maps**







### **Aerial Maps**







# 4101 Winston Drive Denton, TX / Denton County

### LISTING REPRESENTATIVE

For more information contact:



Representative

Justin Newland

Mobile

(940) 594-9882

Office

(940) 594-9882

**Email** 

jnewland@northtexasrealestate.com

**Address** 

3311 | 35

City / State / Zip

Denton, TX 76207

| <b>NOTES</b> |  |  |   |
|--------------|--|--|---|
|              |  |  |   |
| -            |  |  | _ |
|              |  |  |   |
|              |  |  |   |
|              |  |  |   |
|              |  |  |   |
|              |  |  |   |
|              |  |  |   |



| <u>NOTES</u> |  |  |  |  |  |  |  |  |
|--------------|--|--|--|--|--|--|--|--|
|              |  |  |  |  |  |  |  |  |
|              |  |  |  |  |  |  |  |  |
|              |  |  |  |  |  |  |  |  |
|              |