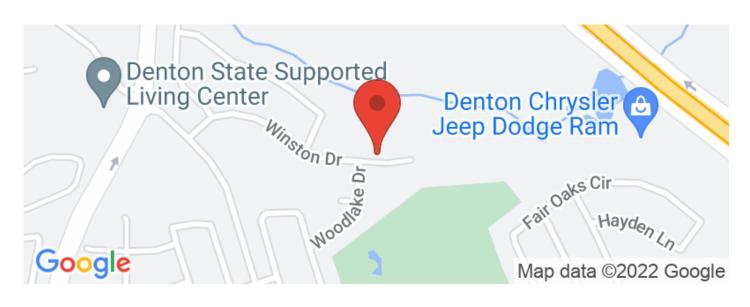

rty/4101-winston-drive-denton-texas/27620









## 4101 Winston Drive Denton, TX / Denton County

### **PROPERTY DESCRIPTION**

Custom Home, with outdoor living space and large backyard.

Open floorplan, with beautiful wood throughout.

Lots of upgrades wood floors, granite, island, lighting, stone fireplace, separate vanities in master bath.

4 bedrooms plus an office with a closet, 3 full baths.

Easy commute to I-35, restaurants, shopping and entertainment.

Take Mayhill / State School Rd Exit off I-35.

Travel 0.67 miles on State School Rd, staying left at the "Y".

Left on Winston. House is on the left in 0.3 miles from State School Rd.

All information to be verified by Buyer and Buyer's agent.



### 4101 Winston Drive Denton, TX / Denton County













## **Locator Maps**







### **Aerial Maps**







# 4101 Winston Drive Denton, TX / Denton County

### LISTING REPRESENTATIVE

For more information contact:



Representative

Justin Newland

Mobile

(940) 594-9882

Office

(940) 594-9882

**Email** 

jnewland@northtexasrealestate.com

**Address** 

3311 | 35

City / State / Zip

Denton, TX 76207

| <b>NOTES</b> |  |  |   |
|--------------|--|--|---|
|              |  |  |   |
| -            |  |  | _ |
|              |  |  |   |
|              |  |  |   |
|              |  |  |   |
|              |  |  |   |
|              |  |  |   |
|              |  |  |   |



| <u>NOTES</u> |  |  |  |  |  |  |  |  |
|--------------|--|--|--|--|--|--|--|--|
|              |  |  |  |  |  |  |  |  |
|              |  |  |  |  |  |  |  |  |
|              |  |  |  |  |