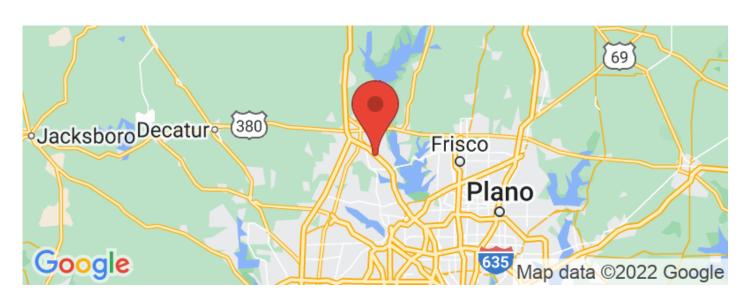

y/4101-winston-drive-denton-texas/27620









## 4101 Winston Drive Denton, TX / Denton County

### **PROPERTY DESCRIPTION**

Custom Home, with outdoor living space and large backyard.

Open floorplan, with beautiful wood throughout.

Lots of upgrades wood floors, granite, island, lighting, stone fireplace, separate vanities in master bath.

4 bedrooms plus an office with a closet, 3 full baths.

Easy commute to I-35, restaurants, shopping and entertainment.

Take Mayhill / State School Rd Exit off I-35.

Travel 0.67 miles on State School Rd, staying left at the "Y".

Left on Winston. House is on the left in 0.3 miles from State School Rd.

All information to be verified by Buyer and Buyer's agent.



### 4101 Winston Drive Denton, TX / Denton County













## **Locator Maps**







### **Aerial Maps**







# 4101 Winston Drive Denton, TX / Denton County

### LISTING REPRESENTATIVE

For more information contact:



Representative

Justin Newland

Mobile

(940) 594-9882

Office

(940) 594-9882

**Email** 

jnewland@northtexasrealestate.com

**Address** 

3311 | 35

City / State / Zip

Denton, TX 76207

| <b>NOTES</b> |  |  |   |
|--------------|--|--|---|
|              |  |  |   |
| -            |  |  | _ |
|              |  |  |   |
|              |  |  |   |
|              |  |  |   |
|              |  |  |   |
|              |  |  |   |
|              |  |  |   |



| <u>NOTES</u> |  |  |  |  |  |  |  |  |
|--------------|--|--|--|--|--|--|--|--|
|              |  |  |  |  |  |  |  |  |
|              |  |  |  |  |  |  |  |  |
|              |  |  |  |  |  |