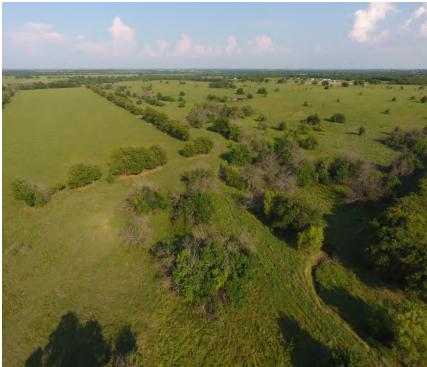

#### **PROPERTY OVERVIEW:**

152 beautiful, unrestricted acres only a 30 minute drive from Denton. This property has trees, pastureland, 2 tanks, plus Little Duck Creek runs through it. 20 of the 152 acres are in a flood plain leaving 130 usable acres to build your dream home and enjoy life in the country.