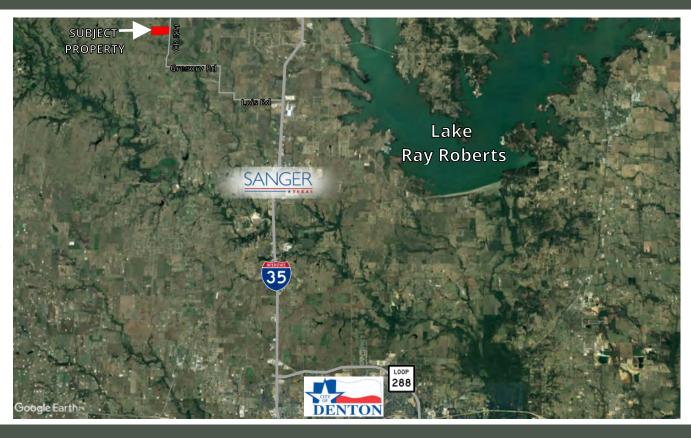

#### **PROPERTY OVERVIEW:**

152 beautiful, unrestricted acres only a 30 minute drive from Denton. This property has trees, pastureland, 2 tanks, plus Little Duck Creek runs through it. 20 of the 152 acres are in a flood plain leaving 130 usable acres to build your dream home and enjoy life in the country.

**LOT SIZE:** 152.44 acres

**APN/PARCEL ID:** R24341

**ZONING:** Unzoned, Not in City Limits

LOCATION: CR 321, Cooke Co.

**LIST PRICE:** \$1,676,840

**UTILITIES:** None