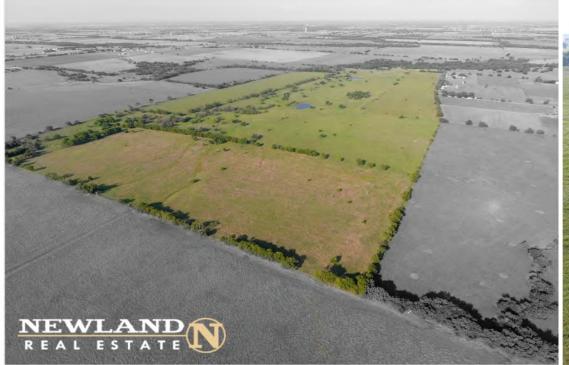

#### **PROPERTY OVERVIEW:**

152 beautiful, unrestricted acres only a 30 minute drive from Denton. This property has trees, pastureland, 2 tanks, plus Little Duck Creek runs through it. 20 of the 152 acres are in a flood plain leaving 130 usable acres to build your dream home and enjoy life in the country.