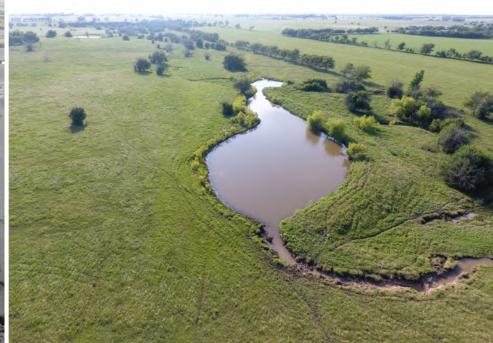

#### **PROPERTY OVERVIEW:**

152 beautiful, unrestricted acres only a 30 minute drive from Denton. This property has trees, pastureland, 2 tanks, plus Little Duck Creek runs through it. 20 of the 152 acres are in a flood plain leaving 130 usable acres to build your dream home and enjoy life in the country.