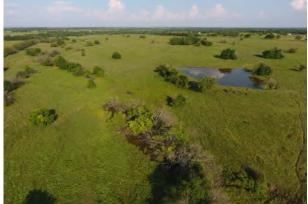

#### **PROPERTY OVERVIEW:**

152 beautiful, unrestricted acres only a 30 minute drive from Denton. This property has trees, pastureland, 2 tanks, plus Little Duck Creek runs through it. 20 of the 152 acres are in a flood plain leaving 130 usable acres to build your dream home and enjoy life in the country.