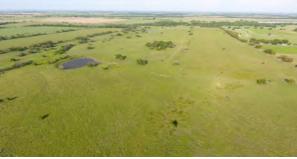

#### **PROPERTY OVERVIEW:**

152 beautiful, unrestricted acres only a 30 minute drive from Denton. This property has trees, pastureland, 2 tanks, plus Little Duck Creek runs through it. 20 of the 152 acres are in a flood plain leaving 130 usable acres to build your dream home and enjoy life in the country.