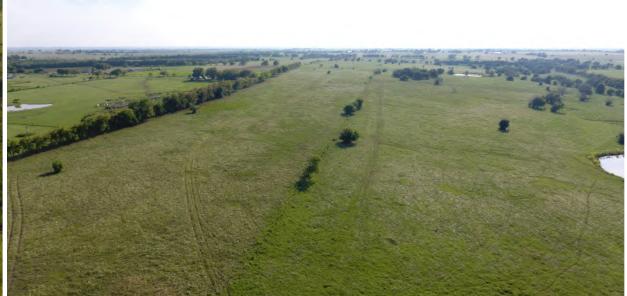

#### **PROPERTY OVERVIEW:**

152 beautiful, unrestricted acres only a 30 minute drive from Denton. This property has trees, pastureland, 2 tanks, plus Little Duck Creek runs through it. 20 of the 152 acres are in a flood plain leaving 130 usable acres to build your dream home and enjoy life in the country.