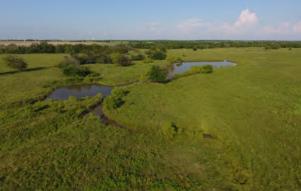

#### **PROPERTY OVERVIEW:**

152 beautiful, unrestricted acres only a 30 minute drive from Denton. This property has trees, pastureland, 2 tanks, plus Little Duck Creek runs through it. 20 of the 152 acres are in a flood plain leaving 130 usable acres to build your dream home and enjoy life in the country.