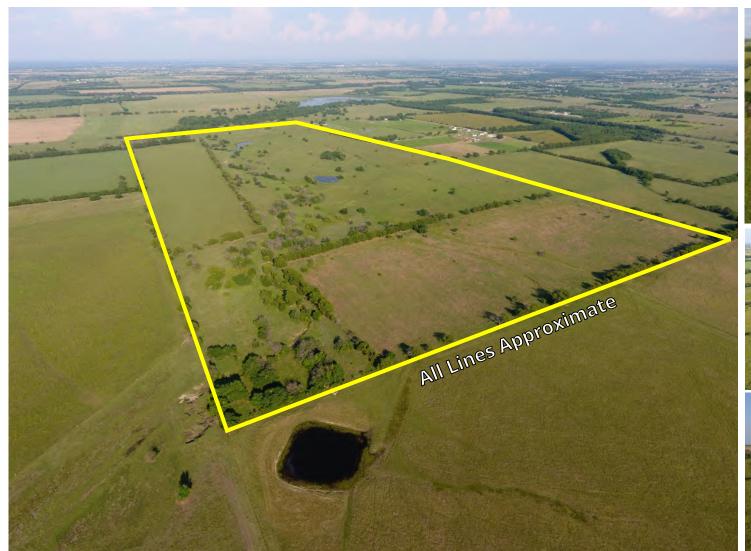

#### **PROPERTY OVERVIEW:**

152 beautiful, unrestricted acres only a 30 minute drive from Denton. This property has trees, pastureland, 2 tanks, plus Little Duck Creek runs through it. 20 of the 152 acres are in a flood plain leaving 130 usable acres to build your dream home and enjoy life in the country.

**LOT SIZE:** 152.44 acres

**APN/PARCEL ID:** R24341

**ZONING:** Unzoned, Not in City Limits

LOCATION: CR 321, Cooke Co.

**LIST PRICE:** \$1,676,840

**UTILITIES:** None