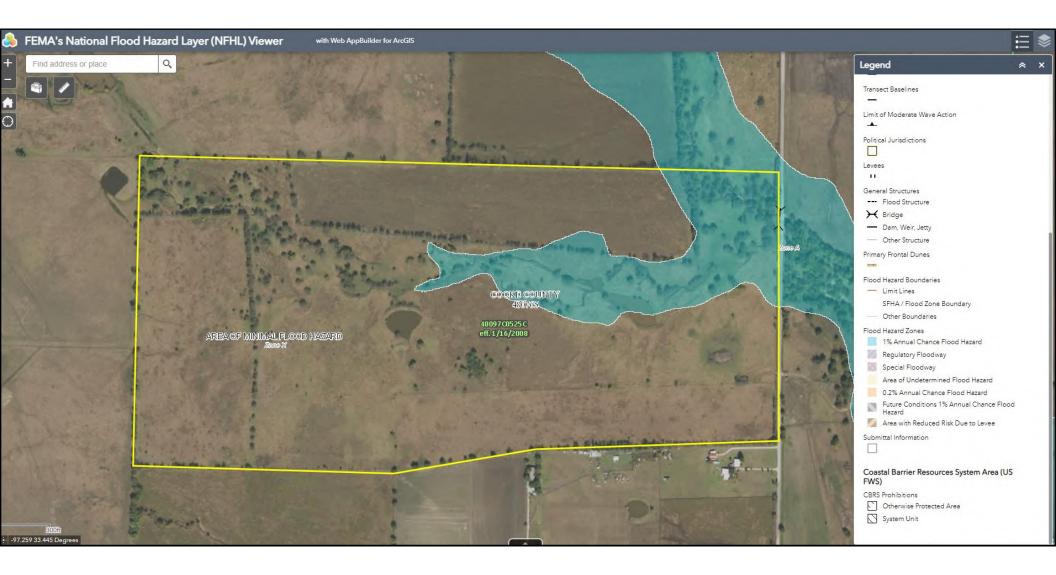

### **FEMA**

## **FLOODPLAIN MAP**

#### **PROPERTY OVERVIEW:**

152 beautiful, unrestricted acres only a 30 minute drive from Denton. This property has trees, pastureland, 2 tanks, plus Little Duck Creek runs through it. 20 of the 152 acres are in a flood plain leaving 130 usable acres to build your dream home and enjoy life in the country.