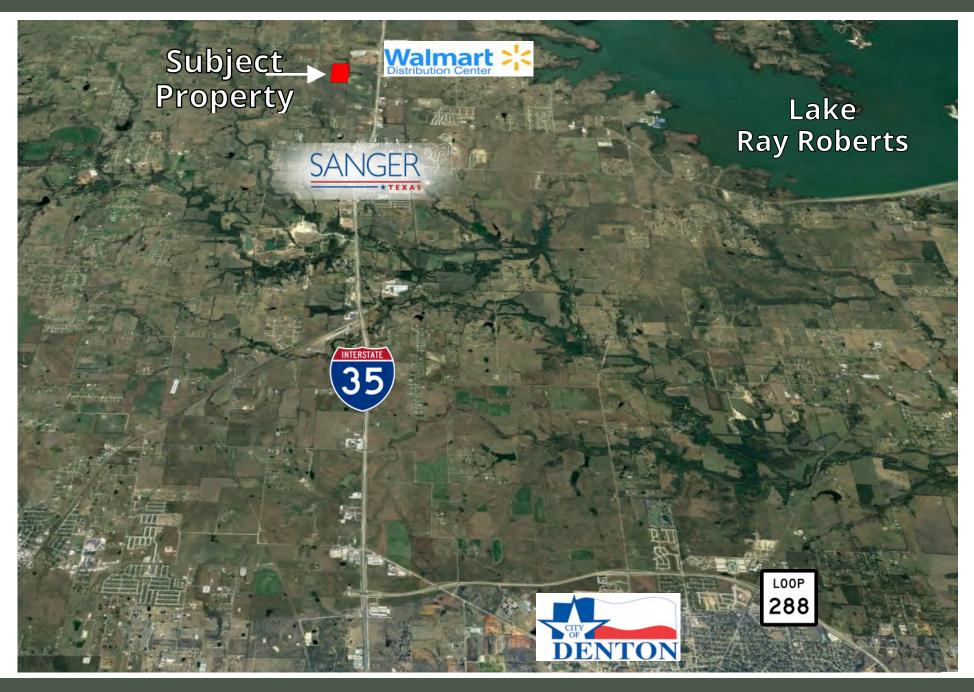

# LOCATION

Close proximity to I-35, and only 25 miles to the Oklahoma/Texas border and 35 miles to the DFW Metroplex make this an ideal loaction to develop commercially or residentially.