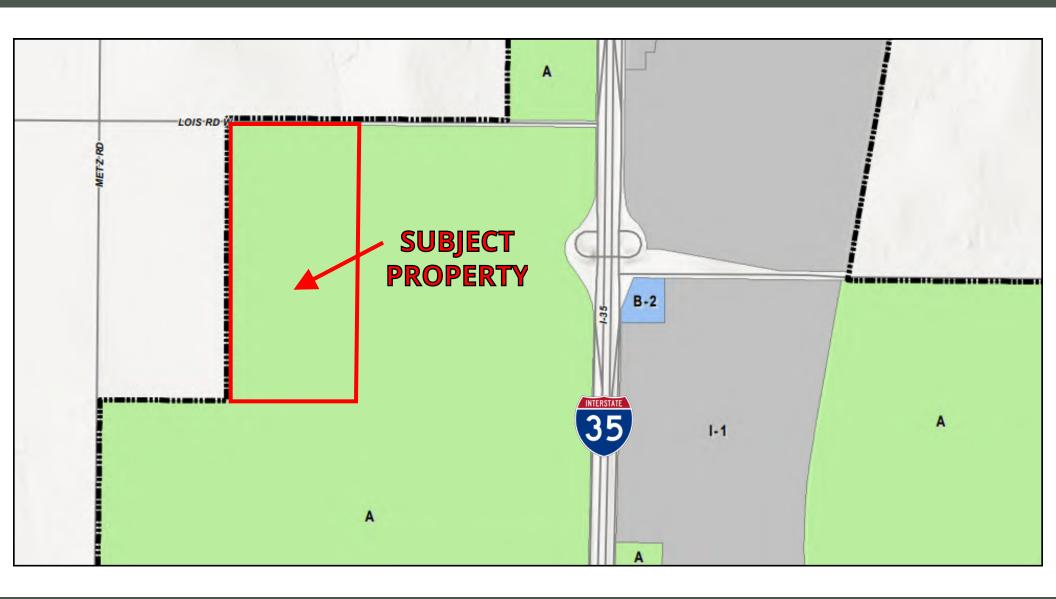

### **ZONING MAP**

A - Agricultural District: This district provides for the continuance of farming, ranching and gardening activities on land now utilized for these purposes. When land in the "A" category is needed for urban purposes, it is anticipated the zoning will be changed to the appropriate zoning categories to provide for orderly growth and development in accordance with the Comprehensive Plan.