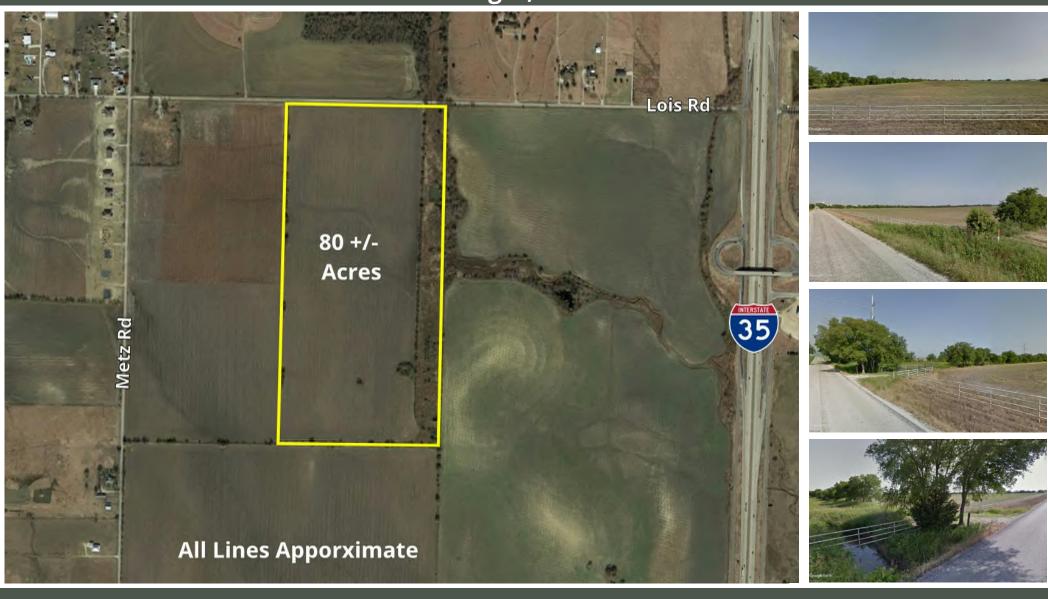

#### **PROPERTY OVERVIEW:**

Great 80 acre tract just off of I-35 located within Sanger City Limits and currently zoned agriculture. Excellent location for development or a great tract to buy and hold. With easy access to I-35, it is s quick trip to Lake Ray Roberts for recreation and only 15 miles from Denton making it appealing for those who are looking for a small town feel without leaving behind all the amenities the city has to offer.

**LOT SIZE:** 79.788 acres

**LIST PRICE:** \$3,000,000

**APN/PARCEL ID:** 56254, 59794

**UTILITIES:** None

**ZONING:** A- Agriculture