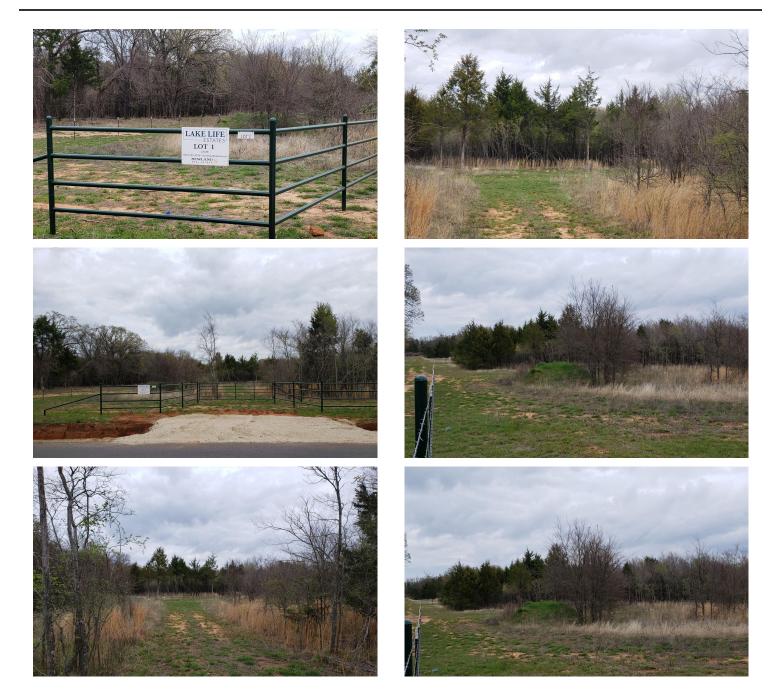

## **PROPERTY DESCRIPTION**

1 acre lots on Cedar Mills Road less than one mile from Lake Texoma! The lots feature brand new 6strand barbed wire fencing, 16 foot pipe on pipe entrance, and culvert. This is the perfect place for your weekend home or getaway!

## Cedar Mills 1 Acre Lots 1-6, Gordonville Gordonville, TX / Grayson County