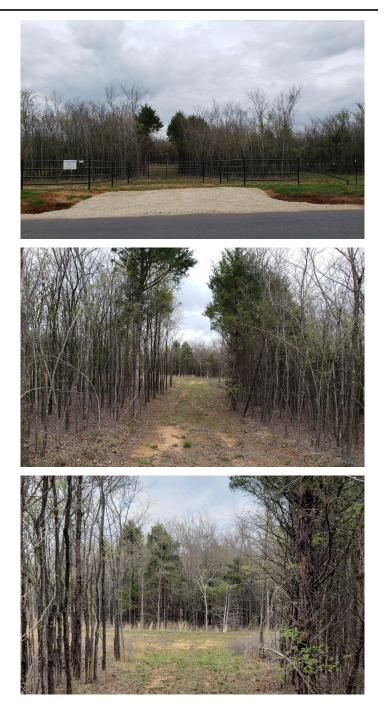

## **PROPERTY DESCRIPTION**

1 acre lots on Cedar Mills Road less than one mile from Lake Texoma! The lots feature brand new 6strand barbed wire fencing, 16 foot pipe on pipe entrance, and culvert. This is the perfect place for your weekend home or getaway!

## Cedar Mills 1 Acre Lots 1-6, Gordonville Gordonville, TX / Grayson County