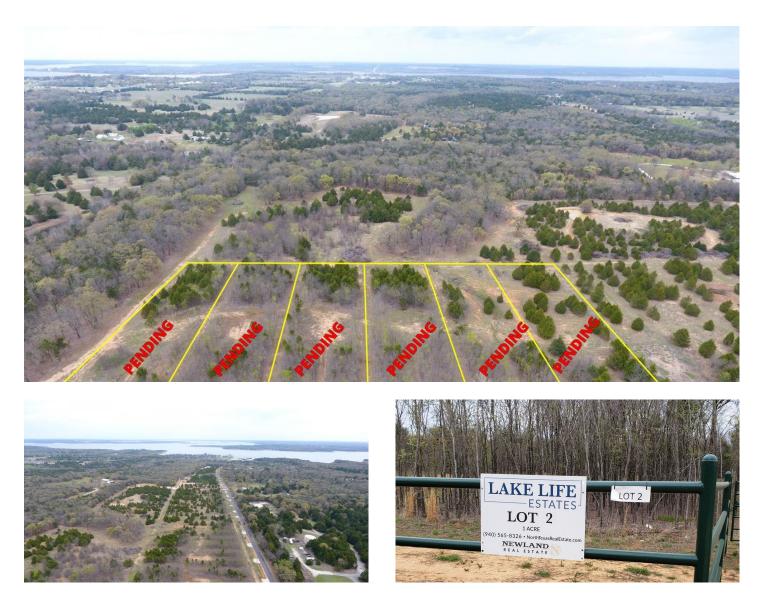

## **PROPERTY DESCRIPTION**

1 acre lots on Cedar Mills Road less than one mile from Lake Texoma! The lots feature brand new 6strand barbed wire fencing, 16 foot pipe on pipe entrance, and culvert. This is the perfect place for your weekend home or getaway!

## Cedar Mills 1 Acre Lots 1-6, Gordonville Gordonville, TX / Grayson County