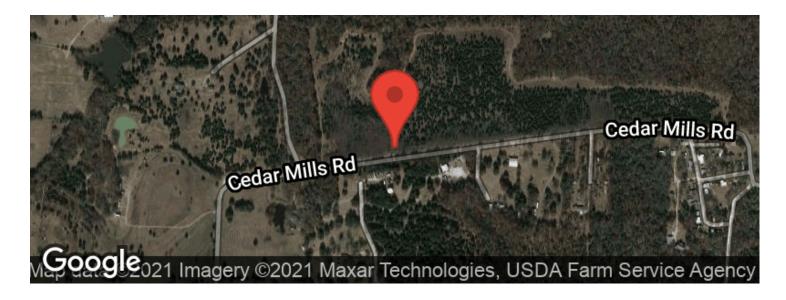

# **Aerial Maps**

## **PROPERTY DESCRIPTION**

1 acre lots on Cedar Mills Road less than one mile from Lake Texoma! The lots feature brand new 6strand barbed wire fencing, 16 foot pipe on pipe entrance, and culvert. This is the perfect place for your weekend home or getaway!