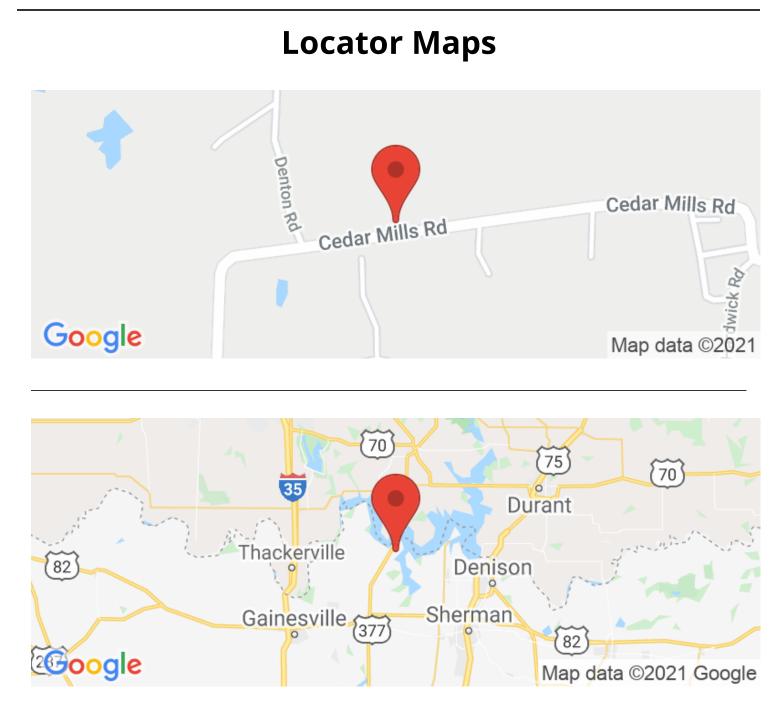

# **Aerial Maps**

Maps are provided for illustration purposes only, the accuracy is not warranted. Parcels on interactive maps are not adjusted to match aerial backgrounds. This information is for reference purposes only and is not a legal document. Data maps contain errors. The seller and seller's agent are making known to all potential buyers that there may be variations between the location of the existing fence lines and the legal description of the deeded property. Seller and seller's agent make no warranties with regard to the location of the fence lines in relationship to the deeded property lines, nor does the Seller make any warranties or representations with regard to the specific acreage contained within the fenced property lines. Seller is selling the property in an "as is" condition, which includes the location of the fences as they exist. Boundaries shown on the accompanying maps are approximate, based on county parcel data. The maps are not to scale. The accuracy of the maps is not guaranteed. Prospective buyers are encouraged to verify fence lines, deeded property lines and acreages using a licensed surveyor at their own expense.