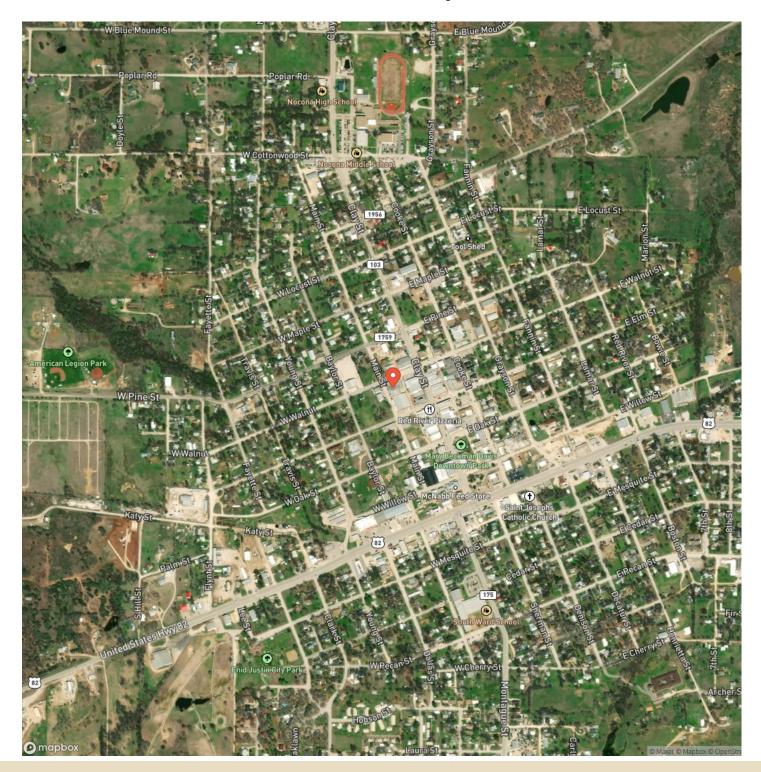

82.

Featuring retractable doors on three sides, level floors, handicap-accessible restrooms, abundant natural light, and striking neon lighting, the interior design boasts a captivating wow factor, complemented by a variety of amenities. The property comprises three interconnected buildings that can be separated as needed.

\* Exterior signage is not included but can be negotiated in the contract.

\* The original front portion of the building (17,248 sq ft) was built in 1955. The back building (19,110 sq ft) was built in 2014.



### **MORE INFO ONLINE:**

### 115 W Walnut Street, Nocona, TX Nocona, TX / Montague County





## **MORE INFO ONLINE:**

**Locator Map** 



REAL ESTATE

## **MORE INFO ONLINE:**

**Locator Map** 



# REAL ESTATE

## **MORE INFO ONLINE:**

## Satellite Map





## **MORE INFO ONLINE:**

### LISTING REPRESENTATIVE For more information contact:



<u>NOTES</u>

#### Representative

Justin Newland

**Mobile** (940) 594-9882

**Office** (940) 594-9882

**Email** jnewland@northtexasrealestate.com

**Address** 3311 | 35

**City / State / Zip** Denton, TX 76207



## **MORE INFO ONLINE:**

9



## **MORE INFO ONLINE:**

### **DISCLAIMERS**

Information in this brochure is provided solely for information purposes and does not constitute an offer to sell or advertise real estate outside the states in which broker or agent licensed. The information presented has been obtained from sources deemed to be reliable, but is not guaranteed or warranted by the agent, broker, or the sellers of these properties. This offering is subject to errors, omissions, pri