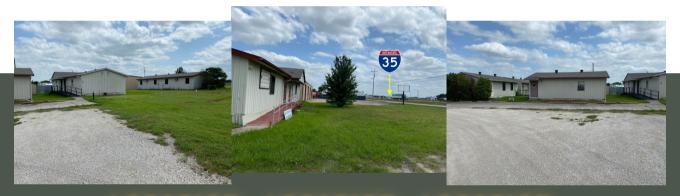

# LOCATION, LOCATION, LOCATION

Excellent commercial opportunity in great location! Two half acre lots for a total of 1 acre with 6 portable buildings and a 10 x 10 storage shed. I-35 frontage on 1 side and Utility Rd frontage on the other make this a highly visible location in Sanger, TX. All buildings are ready to be leased to new tenants or open your business in this prime location. Zoned 1-1 Industrial with the City of Sanger.

# **Property Details:**

- 1 Acre Commercial
- 6 Portable Buildings
- Zoned Industrial

In City Limits

940-565-8326

- I-35 Frontage
- High Visibility

www.NorthTexasRealEstate.com