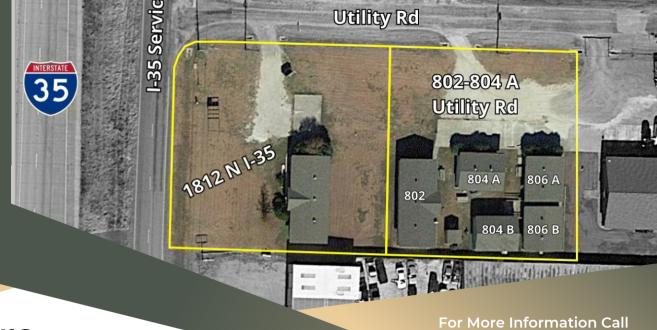

# LOCATION, LOCATION, LOCATION

Excellent commercial opportunity in great location! Two half acre lots for a total of 1 acre with 6 portable buildings and a 10 x 10 storage shed. I-35 frontage on 1 side and Utility Rd frontage on the other make this a highly visible location in Sanger, TX. All buildings are ready to be leased to new tenants or open your business in this prime location. Zoned 1-1 Industrial with the City of Sanger.

# **Property Details:**

- 1 Acre Commercial
- 6 Portable Buildings
- Zoned Industrial

In City Limits

940-565-8326

- I-35 Frontage
- High Visibility

www.NorthTexasRealEstate.com

# 1812 I-35

- 24 x 64 Metal Building divided into 2 rooms
- ADA Restroom
- All Electric-Water Meter
- 2 Heat/Cool Window Units Built into Wall
- **Dropped Ceiling**
- Leased for \$9000.00 per year

# **802 UTILITY RD**

806A

- 24 x 64 Metal Building divided into 2 rooms
- ADA Restroom
- All Electric- Water Meter
- 2 Heat/Cool Window Units Built into Wall
- Droped Ceiling
- Sink and Kitchen Cabinets