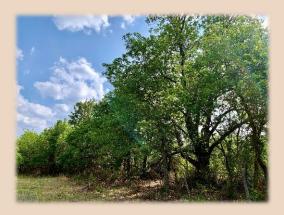

## 4.6+/-Acres Eastland County

Looking for that small acreage to get out and enjoy nature or to build your new home on? Check out this 4.6+/-Acres to be surveyed out of a larger tract. Heavily wooded on West Side, along road and about halfway back. A cross fence for running livestock on the East half if desired. Tree cover includes Mesquite, Pecan, El and shinnery. Neighbors all have water wells, so the probability of buyer obtaining a water well is good. Water well with pump & pressure tank will cost around \$5,000 in this area. Electricity runs along county road on opposite side and is provided and maintained by Comanche County Electric. Good sandy-loam soil for planting along with good native grasses. A North fence would need to be installed and an entrance off of the county road once surveyed and closed.