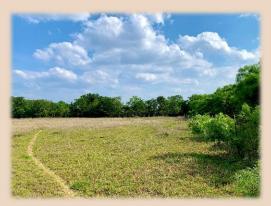

## 4.6+/-Acres Eastland County

Looking for that small acreage to get out and enjoy nature or to build your new home on? Check out this 4.6+/-Acres to be surveyed out of a larger tract. Heavily wooded on West Side, along road and about halfway back. A cross fence for running livestock on the East half if desired. Tree cover includes Mesquite, Pecan, El and shinnery. Neighbors all have water wells, so the probability of buyer obtaining a water well is good. Water well with pump & pressure tank will cost around \$5,000 in this area. Electricity runs along county road on opposite side and is provided and maintained by Comanche County Electric. Good sandy-loam soil for planting along with good native grasses. A North fence would need to be installed and an entrance off of the county road once surveyed and closed.