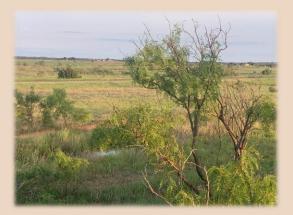

## 11.5+/Acres Taylor County

This 11.15 Acres conveniently located between Abilene and San Angelo would make the perfect home site to commute to either. Located just off US Hwy 277 you are 30 miles from Abilene and 50 miles from San Angelo. This property would also make a good place for a trucking company or any other business. There are 3 cistern type water wells on the property and water can be seen about 12 ft from the surface. There are no restrictions and the sky is the limit with this property. Call Trinity Ranch Land office or listing agent to schedule your showing today.

## 11.5+/Acres Taylor County

- County Taylor
- Schools Winters I.S.D.
- Pasture –11.5 Acres
- Cultivated None
- Surface Water None
- Water 3 Cistern Type Water Wells
- Soil Type Sandy Loam
- Terrain Gently Rolling
- · Hunting -Whitetail Deer, Turkey, Dove
- Outbuildings –None
- Minerals Convey None
- Ag Exempt –Yes
- Taxes TBD
- Price Per Acre \$ 5,209
- Price \$59,900
- MLS 14590036