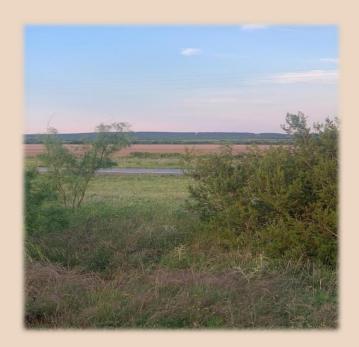

## 11.5+/Acres Taylor County

This 11.15 Acres conveniently located between Abilene and San Angelo would make the perfect home site to commute to either. Located just off US Hwy 277 you are 30 miles from Abilene and 50 miles from San Angelo. This property would also make a good place for a trucking company or any other business. There are 3 cistern type water wells on the property and water can be seen about 12 ft from the surface. There are no restrictions and the sky is the limit with this property. Call Trinity Ranch Land office or listing agent to schedule your showing today.

## 11.5+/Acres Taylor County

- County Taylor
- Schools Winters I.S.D.
- Pasture –11.5 Acres
- Cultivated None
- Surface Water None
- Water 3 Cistern Type Water Wells
- Soil Type Sandy Loam
- Terrain Gently Rolling
- · Hunting -Whitetail Deer, Turkey, Dove
- Outbuildings –None
- Minerals Convey None
- Ag Exempt –Yes
- Taxes TBD
- Price Per Acre \$ 5,209
- Price \$59,900
- MLS 14590036