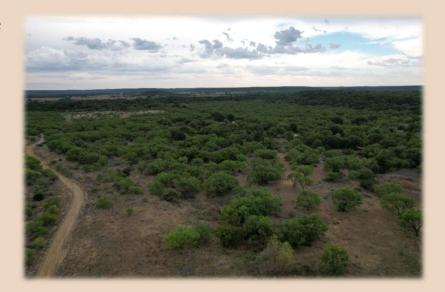

## 10 Ac Stephens County

This 10-acre tract, right by Lake Daniels, would be a great spot to build your dream home or have a small weekend getaway! There are elevation changes with the beautiful views of the rolling hills and live oaks. There are large mesquites and live oaks scattered throughout the property, with a small stock tank that seems to catch good water. There is electricity on the south side of the county road, and many water wells in the area, so it should not be an issue finding ground water. There is a shed located on the property that would work great as a chicken coop or could be repurposed for multiple different uses!