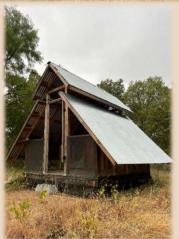

## 10 Ac Stephens County

This 10-acre tract, right by Lake Daniels, would be a great spot to build your dream home or have a small weekend getaway! There are elevation changes with the beautiful views of the rolling hills and live oaks. There are large mesquites and live oaks scattered throughout the property, with a small stock tank that seems to catch good water. There is electricity on the south side of the county road, and many water wells in the area, so it should not be an issue finding ground water. There is a shed located on the property that would work great as a chicken coop or could be repurposed for multiple different uses!