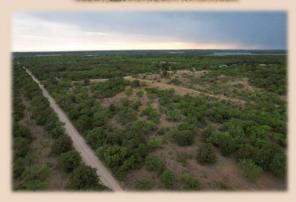

## 10 Ac Stephens County

This 10-acre tract, right by Lake Daniels, would be a great spot to build your dream home or have a small weekend getaway! There are elevation changes with the beautiful views of the rolling hills and live oaks. There are large mesquites and live oaks scattered throughout the property, with a small stock tank that seems to catch good water. There is electricity on the south side of the county road, and many water wells in the area, so it should not be an issue finding ground water. There is a shed located on the property that would work great as a chicken coop or could be repurposed for multiple different uses!