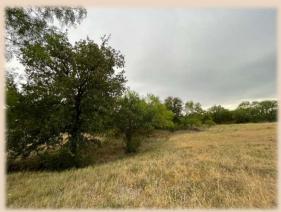

## 10 Ac Stephens County

This 10-acre tract, right by Lake Daniels, would be a great spot to build your dream home or have a small weekend getaway! There are elevation changes with the beautiful views of the rolling hills and live oaks. There are large mesquites and live oaks scattered throughout the property, with a small stock tank that seems to catch good water. There is electricity on the south side of the county road, and many water wells in the area, so it should not be an issue finding ground water. There is a shed located on the property that would work great as a chicken coop or could be repurposed for multiple different uses!