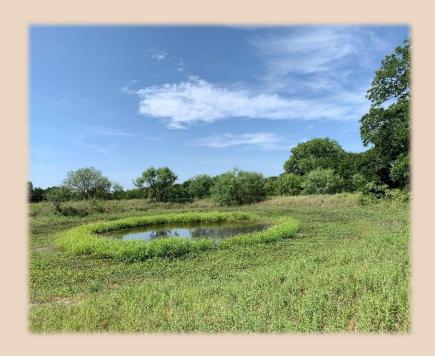

## 11+/-Acres Hwy 36 Callahan County

11+-AC Hwy 36 - Take a look this 11+- acres Highway 36 frontage just outside of Cross Plains, TX. Thick Post Oaks & some Pecan trees, a tank and sandy to sandy loam soil. Highway frontage for commercial use or to build your new home. Water well would need to be drilled for water or buyer could check with City of CP on cost of bringing water to property. Electricity runs along Highway 36 and fences are fair.

## 11+/-Acres Hwy 36 Callahan County

- · County Callahan
- · Schools Cross Plains ISD
- Pasture –11 Acres
- Cultivated None
- Surface Water –1 Tank
- Water None (Water Well would need to be drilled)
- Soil Type Sandy Loam
- Terrain Rolling
- Hunting Deer, Turkey, Dove, Hogs
- Outbuildings None
- Minerals owned Unknown
- Ag Exempt Yes
- Taxes TBD
- Price Per Acre \$7,333
- Price \$88,000
- MLS 14634624