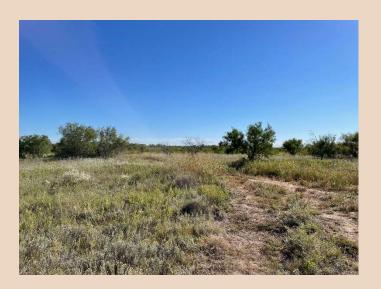

## 10.69 Ac Tr. 5 Jones County

Country living at its best, just minutes from Abilene, Hawley, and Lake Fort Phantom. A new private road built to county specs complete with county water available, electric on site on each tract, and a plethora of variation of land to choose from. These tracts range from mostly open with a nice roll, to thick shinnery or a combination of the two. Restrictions have been put in place to assure quality of property and neighboring homes. Horses are permitted, as well as show animals. No pig farms allowed, but show pigs are welcome. This tract does have one well on the property! These unbelievable homesites won't last long.

## 10.69 Ac Tr. 5 Jones County

- County Jones
- Schools Hawley I.S.D.
- Water 1 Well
- Soil Type Sand & Sandy Loam
- Terrain Slightly Rolling
- Hunting White Tail, Dove, Quail, Hogs, Turkey
- Minerals Convey None
- Ag Exempt Yes
- Taxes \$1,590
- Price \$90,865
- Price Per Acre \$8,500
- MLS 20474420