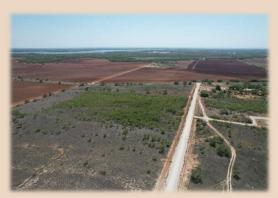

## 10.69 Ac Tr. 5 Jones County

Country living at its best, just minutes from Abilene, Hawley, and Lake Fort Phantom. A new private road built to county specs complete with county water available, electric on site on each tract, and a plethora of variation of land to choose from. These tracts range from mostly open with a nice roll, to thick shinnery or a combination of the two. Restrictions have been put in place to assure quality of property and neighboring homes. Horses are permitted, as well as show animals. No pig farms allowed, but show pigs are welcome. This tract does have one well on the property! These unbelievable homesites won't last long.

## 10.69 Ac Tr. 5 Jones County

- County Jones
- Schools Hawley I.S.D.
- Water 1 Well
- Soil Type Sand & Sandy Loam
- Terrain Slightly Rolling
- Hunting White Tail, Dove, Quail, Hogs, Turkey
- Minerals Convey None
- Ag Exempt Yes
- Taxes \$1,590
- Price \$90,865
- Price Per Acre \$8,500
- MLS 20474420