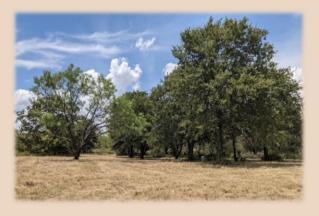

## 10+/- Acres, Stephens County

Land is rolling terrain, covered by large oak and mesquite. Property settles down some 30 feet in elevation to a beautiful site for construction. Two ponds on property help extenuate the country way of life. Lake Daniels Ranches are located around the property on 2 sides, and Gilbert Creek is just a rocks throw down the County Road.

## 10+/- Acres, **Stephens County**

- **County Stephens**
- Schools Breckenridge ISD
- Surface Water- 2 Tanks/Ponds & 1 Creek
- Soil Type Rock & Sandy Loam
- **Terrain Rolling**
- Hunting –Yes
- Minerals None to Convey
- Ag Exempt No
- Taxes \$1,073
- Price Per Acre \$6,500