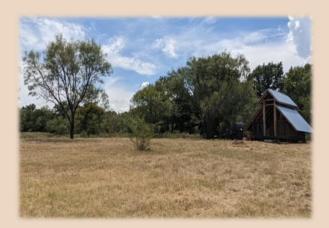

## 10+/- Acres, Stephens County

Land is rolling terrain, covered by large oak and mesquite. Property settles down some 30 feet in elevation to a beautiful site for construction. Two ponds on property help extenuate the country way of life. Lake Daniels Ranches are located around the property on 2 sides, and Gilbert Creek is just a rocks throw down the County Road.

## 10+/- Acres, **Stephens County**

- **County Stephens**
- Schools Breckenridge ISD
- Surface Water- 2 Tanks/Ponds & 1 Creek
- Soil Type Rock & Sandy Loam
- **Terrain Rolling**
- Hunting –Yes
- Minerals None to Convey
- Ag Exempt No
- Taxes \$1,073
- Price Per Acre \$6,500