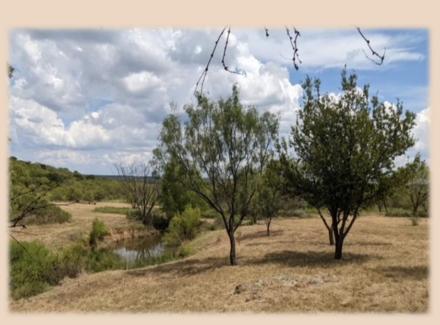

## 10+/- Acres, Stephens County

Land is rolling terrain, covered by large oak and mesquite. Property settles down some 30 feet in elevation to a beautiful site for construction. Two ponds on property help extenuate the country way of life. Lake Daniels Ranches are located around the property on 2 sides, and Gilbert Creek is just a rocks throw down the County Road.

## 10+/- Acres, **Stephens County**

- **County Stephens**
- Schools Breckenridge ISD
- Surface Water- 2 Tanks/Ponds & 1 Creek
- Soil Type Rock & Sandy Loam
- **Terrain Rolling**
- Hunting –Yes
- Minerals None to Convey
- Ag Exempt No
- Taxes \$1,073
- Price Per Acre \$6,500