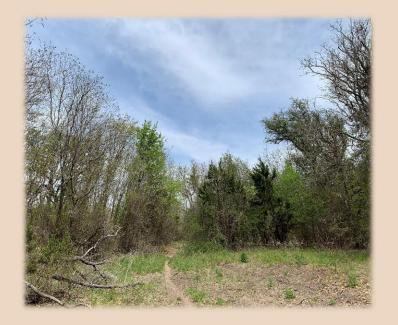

## 25+/-Acres Callahan County

This 25+- Acres located in Southern Callahan County approximately 11 miles West of Cross Plains and 30 miles East of Abilene is a beautiful piece of Texas. With approximately 20 acres being covered in Live Oaks, Post Oaks and Mesquite providing cover for wildlife and picturesque areas to build a new home. The sandy loam soil has thick grass and the North end of the property is an old coastal field. There is a small pond on the property that could be better with a little work. There are water wells in the area, buyer should be able to get a water well drilled. Callahan County Water is at the corner of CR 469 & PR 4691, buyer may check with Callahan County to see availability of a water meter in the near future. Fences are fair to good on South and West sides and a new fence will need to be built on North & East side when property is surveyed. Additional acreage available, see aerial map. No trespassing, must be accompanied by a Realtor. Buyer to verify taxes and utilities.