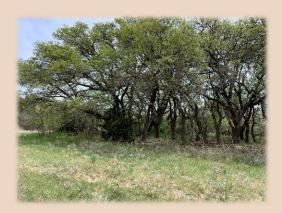

## 25+/-Acres Callahan County

This 25+- Acres located in Southern Callahan County approximately 11 miles West of Cross Plains and 30 miles East of Abilene is a beautiful piece of Texas. With approximately 20 acres being covered in Live Oaks, Post Oaks and Mesquite providing cover for wildlife and picturesque areas to build a new home. The sandy loam soil has thick grass and the North end of the property is an old coastal field. There is a small pond on the property that could be better with a little work. There are water wells in the area, buyer should be able to get a water well drilled. Callahan County Water is at the corner of CR 469 & PR 4691, buyer may check with Callahan County to see availability of a water meter in the near future. Fences are fair to good on South and West sides and a new fence will need to be built on North & East side when property is surveyed. Additional acreage available, see aerial map. No trespassing, must be accompanied by a Realtor. Buyer to verify taxes and utilities.