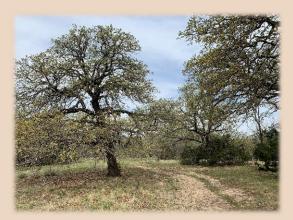

## 25+/-Acres Callahan County

This 25+- Acres located in Southern Callahan County approximately 11 miles West of Cross Plains and 30 miles East of Abilene is a beautiful piece of Texas. With approximately 20 acres being covered in Live Oaks, Post Oaks and Mesquite providing cover for wildlife and picturesque areas to build a new home. The sandy loam soil has thick grass and the North end of the property is an old coastal field. There is a small pond on the property that could be better with a little work. There are water wells in the area, buyer should be able to get a water well drilled. Callahan County Water is at the corner of CR 469 & PR 4691, buyer may check with Callahan County to see availability of a water meter in the near future. Fences are fair to good on South and West sides and a new fence will need to be built on North & East side when property is surveyed. Additional acreage available, see aerial map. No trespassing, must be accompanied by a Realtor. Buyer to verify taxes and utilities.