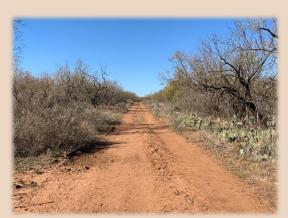

## 19.5+/- Acres Taylor County

This property sits on a paved county road within 18 miles of Abilene and just minutes from Merkel. SUN water available as well as electricity. New pipe fencing along county road and new net wire fencing on the west side and north side of property. this would make a perfect homesite and trailers are permitted. call today for your showing.

## 19.5+/- Acres Taylor County

- County Taylor
- Schools Merkel I.S.D.
- Pasture –19.5 Acres
- Cultivated None
- Surface Water None
- Water CO-OP
- Soil Type –Sandy Loam
- Terrain Slightly Rolling
- Hunting -Whitetail Deer, Turkey, Dove
- Outbuildings –None
- Minerals owned TBD
- Minerals Convey TBD
- Ag Exempt Yes
- Taxes \$800
- Price Per Acre \$ 4,750
- Price \$92,625
- MLS 14489136