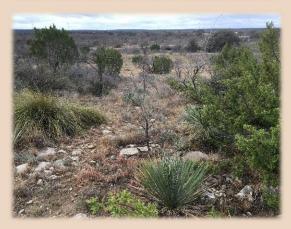

## 23.95+/-Acres Concho County

Have you been searching for a smaller hunting property come take a look at this 23.95 acres + or in Concho County that has a shared water well, seller states they own a 1/4 of the well. The Property is quiet and has easy access. The property has a fantastic view from the hilltop you can see for miles. Several Large Live Oaks along the seasonal creek and the back of the property. There a numerous game trails throughout the property, Wildlife includes white tail, turkeys, hogs, and dove, good interior roads to where the blinds and feeders are currently located. The Middle Fork Mustang Creek goes across the property, it is a seasonal creek and should make a good place to build a tank. The property is partially fenced, there are some minimal restrictions, but they are in place to maintain the value of the property. OH IVE Reservoir is approx. 15 mins. from the property. There is an older single wide that the sellers used as a hunting camp, the single wide has no utilities installed and has no value.

## 23.95+/-Acres Concho County

- County Concho
- Schools Eden ISD
- Surface Water Seasonal Creek
- Soil Type Sandy Loam
- Terrain Rolling
- Minerals Convey Any Owned will Convey
- Hunting Whitetail, Hogs, Turkey, & Dove
- Ag Exempt Yes
- Taxes \$36
- Price Per Acre \$4,592
- Price \$110,000
- MLS# 20254989