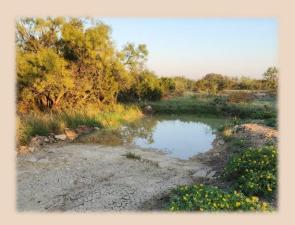

## 23.95+/-Acres Concho County

Have you been searching for a smaller hunting property come take a look at this 23.95 acres + or in Concho County that has a shared water well, seller states they own a 1/4 of the well. The Property is quiet and has easy access. The property has a fantastic view from the hilltop you can see for miles. Several Large Live Oaks along the seasonal creek and the back of the property. There a numerous game trails throughout the property, Wildlife includes white tail, turkeys, hogs, and dove, good interior roads to where the blinds and feeders are currently located. The Middle Fork Mustang Creek goes across the property, it is a seasonal creek and should make a good place to build a tank. The property is partially fenced, there are some minimal restrictions, but they are in place to maintain the value of the property. OH IVE Reservoir is approx. 15 mins. from the property. There is an older single wide that the sellers used as a hunting camp, the single wide has no utilities installed and has no value.

## 23.95+/-Acres Concho County

- County Concho
- Schools Eden ISD
- Surface Water Seasonal Creek
- Soil Type Sandy Loam
- Terrain Rolling
- Minerals Convey Any Owned will Convey
- Hunting Whitetail, Hogs, Turkey, & Dove
- Ag Exempt Yes
- Taxes \$36
- Price Per Acre \$4,592
- Price \$110,000
- MLS# 20254989