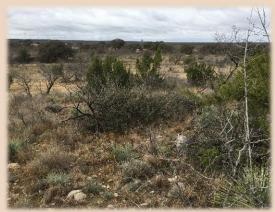

## 23.95+/-Acres Concho County

Have you been searching for a smaller hunting property come take a look at this 23.95 acres + or in Concho County that has a shared water well, seller states they own a 1/4 of the well. The Property is quiet and has easy access. The property has a fantastic view from the hilltop you can see for miles. Several Large Live Oaks along the seasonal creek and the back of the property. There a numerous game trails throughout the property, Wildlife includes white tail, turkeys, hogs, and dove, good interior roads to where the blinds and feeders are currently located. The Middle Fork Mustang Creek goes across the property, it is a seasonal creek and should make a good place to build a tank. The property is partially fenced, there are some minimal restrictions, but they are in place to maintain the value of the property. OH IVE Reservoir is approx. 15 mins. from the property. There is an older single wide that the sellers used as a hunting camp, the single wide has no utilities installed and has no value.

## 23.95+/-Acres Concho County

- County Concho
- Schools Eden ISD
- Surface Water Seasonal Creek
- Soil Type Sandy Loam
- Terrain Rolling
- Minerals Convey Any Owned will Convey
- Hunting Whitetail, Hogs, Turkey, & Dove
- Ag Exempt Yes
- Taxes \$36
- Price Per Acre \$4,592
- Price \$110,000
- MLS# 20254989