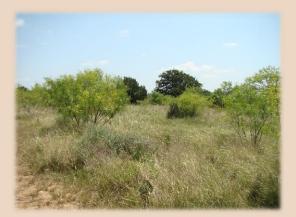

# 29+/-Acres Eastland County

**Located in Eastland County is 29 Acres of Prime Texas Land. This** property can be used for cattle, horses, hunting, or all the above. This land is rolling and rugged with excellent wildlife coverage. Making it the perfect piece for hunting. Electricity is available on site. Give us a call today to schedule a showing!! More land available upon request...

## 29+/-Acres Eastland County

- County –Eastland
- Schools Cisco I.S.D.
- Pasture -29+/- Acres
- · Electricity- Available on site
- Terrain -Rolling
- Minerals owned –Unknown
- Minerals Convey Unknown
- Ag Exempt Yes
- Taxes \$ 523
- Price Per Acre \$ 3,413
- Price \$99,000
- MLS 14376899