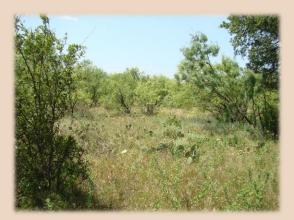

# 29+/-Acres Eastland County

**Located in Eastland County is 29 Acres of Prime Texas Land. This** property can be used for cattle, horses, hunting, or all the above. This land is rolling and rugged with excellent wildlife coverage. Making it the perfect piece for hunting. Electricity is available on site. Give us a call today to schedule a showing!! More land available upon request...

## 29+/-Acres Eastland County

- County –Eastland
- Schools Cisco I.S.D.
- Pasture -29+/- Acres
- · Electricity- Available on site
- Terrain -Rolling
- Minerals owned –Unknown
- Minerals Convey Unknown
- Ag Exempt Yes
- Taxes \$ 523
- Price Per Acre \$ 3,413
- Price \$99,000
- MLS 14376899