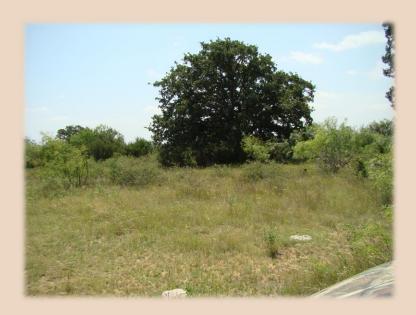

# 29+/-Acres Eastland County

**Located in Eastland County is 29 Acres of Prime Texas Land. This** property can be used for cattle, horses, hunting, or all the above. This land is rolling and rugged with excellent wildlife coverage. Making it the perfect piece for hunting. Electricity is available on site. Give us a call today to schedule a showing!! More land available upon request...

## 29+/-Acres Eastland County

- County –Eastland
- Schools Cisco I.S.D.
- Pasture -29+/- Acres
- · Electricity- Available on site
- Terrain -Rolling
- Minerals owned –Unknown
- Minerals Convey Unknown
- Ag Exempt Yes
- Taxes \$ 523
- Price Per Acre \$ 3,413
- Price \$99,000
- MLS 14376899