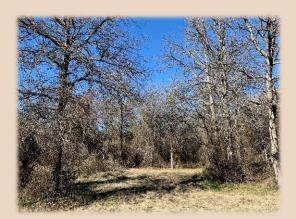

## 130+/- Acres Eastland County

This 130+/- Acres in **Eastland County is a Hunter's Dream Property!** Covered in Post Oaks, there are wildlife tracks everywhere in the sandy soil. Property has 2 Ponds, one needs some work, good fences, & a small coastal field of approximately 15 acres. A small set of pens is near the water well & electric. Don't miss this rare opportunity to own a beautiful piece of Texas!

## 130+/- Acres Eastland County

- County Eastland
- Schools Cisco I.S.D.
- Pasture –115 Acres
- Cultivated –Approx. 15 Acres
- Surface Water 2 Ponds & Water Well
- Water CO-OP
- Soil Type –Sandy
- Terrain Flat to Rolling
- Hunting –Whitetail Deer, Turkey, Dove & Hog
- · Outbuildings -None
- Minerals owned Any Owned Convey
- Minerals Convey Any Owned
- Ag Exempt Yes
- Taxes \$ 136.09
- Price Per Acre \$ 3,300
- Price \$429,000
- MLS 14507144