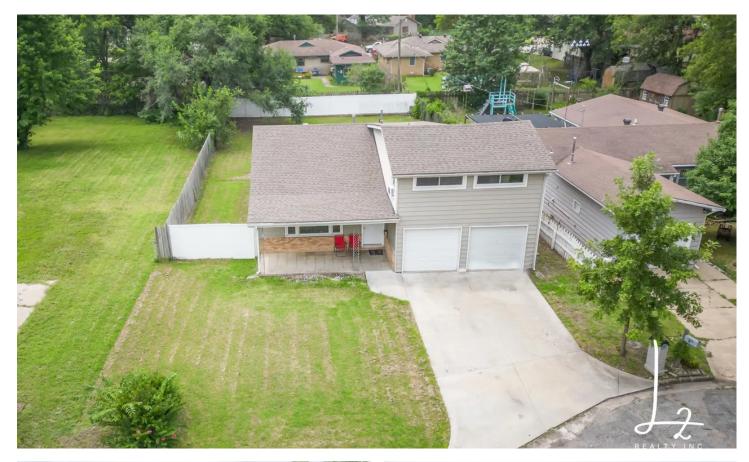

Captivating Split-Level Home in Coffeyville, KS 2009 W 6th St Coffeyville, KS 67337

\$112,500 0.210± Acres Montgomery County

#### **PROPERTY DESCRIPTION**

Welcome to this captivating split-level home nestled in the charming city of Coffeyville, KS. This residence offers a perfect blend of style and functionality, featuring 3 bedrooms and 1.5 bathrooms. Its prime location on a quiet cul-de-sac street ensures a peaceful living environment, while the proximity to the local elementary school adds convenience. With a 2-car garage and a multi-level deck in the privacy-fenced backyard, this home provides all the amenities for comfortable living and outdoor enjoyment.

#### **Key Features:**

- \*3 bedrooms, providing ample space for your family's needs or flexible usage as a guest room, home office, or hobby space.
- \*1.5 bathrooms, ensuring convenience for everyday routines and guest use.
- \*Prime location on a cul-de-sac street, offering tranquility and reduced traffic noise.
- \*Close proximity to the local elementary school, making it easy to attend.
- \*2-car garage, providing secure parking and extra storage space for vehicles, tools, or equipment.
- \*Multi-level deck in the privacy-fenced backyard, perfect for hosting gatherings or relaxing in a secluded outdoor setting.