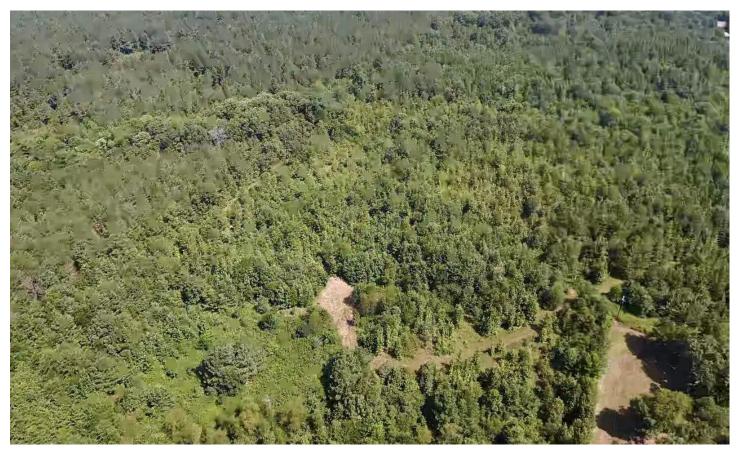

#### **PROPERTY DESCRIPTION**

Looking for a diverse property? This maybe for you. This 49.96 acres is located in Northern Red River County just minutes from the Historic Red River with FM 195 road frontage. The property is also just 30 minutes from Hochatown Oklahoma and Broken Bow Lake and has so much to offer like the newly built casino, restaurants, shopping, entertainment, atv trails, golfing, canoeing, jet skiing, boating and great fishing! The property has a small cabin located on the property perfect for weekend getaways but would also be a perfect location to build your dream home or cabin on as well. The property also buts up to Weyerhaeuser Timber Land masking it the perfect habitat for and an abundant whitetail deer, hogs and turkey population.