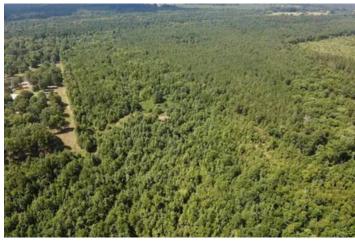

#### **PROPERTY DESCRIPTION**

Looking for a diverse property? This maybe for you. This 49.96 acres is located in Northern Red River County just minutes from the Historic Red River with FM 195 road frontage. The property is also just 30 minutes from Hochatown Oklahoma and Broken Bow Lake and has so much to offer like the newly built casino, restaurants, shopping, entertainment, atv trails, golfing, canoeing, jet skiing, boating and great fishing! The property has a small cabin located on the property perfect for weekend getaways but would also be a perfect location to build your dream home or cabin on as well. The property also buts up to Weyerhaeuser Timber Land masking it the perfect habitat for and an abundant whitetail deer, hogs and turkey population.