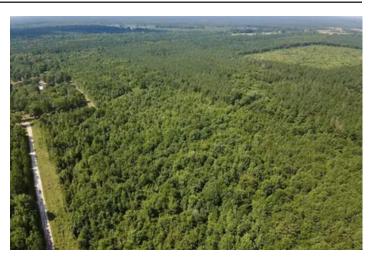

#### **PROPERTY DESCRIPTION**

Looking for a diverse property? This maybe for you. This 49.96 acres is located in Northern Red River County just minutes from the Historic Red River with FM 195 road frontage. The property is also just 30 minutes from Hochatown Oklahoma and Broken Bow Lake and has so much to offer like the newly built casino, restaurants, shopping, entertainment, atv trails, golfing, canoeing, jet skiing, boating and great fishing! The property has a small cabin located on the property perfect for weekend getaways but would also be a perfect location to build your dream home or cabin on as well. The property also buts up to Weyerhaeuser Timber Land masking it the perfect habitat for and an abundant whitetail deer, hogs and turkey population.