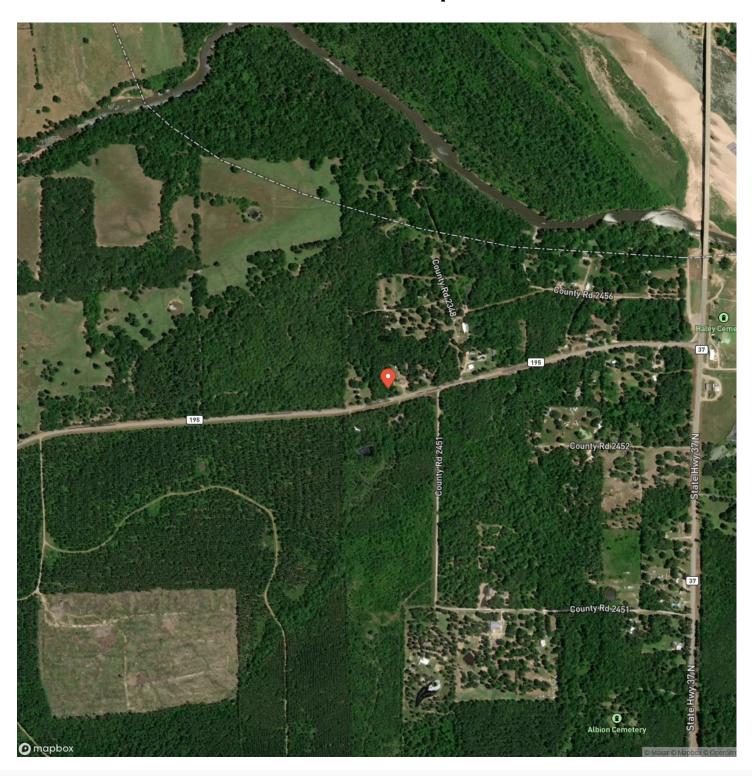

oking for a diverse property? This maybe for you. This 49.96 acres is located in Northern Red River County just minutes from the Historic Red River with FM 195 road frontage. The property is also just 30 minutes from Hochatown Oklahoma and Broken Bow Lake and has so much to offer like the newly built casino, restaurants, shopping, entertainment, atv trails, golfing, canoeing, jet skiing, boating and great fishing! The property has a small cabin located on the property perfect for weekend getaways but would also be a perfect location to build your dream home or cabin on as well. The property also buts up to Weyerhaeuser Timber Land masking it the perfect habitat for and an abundant whitetail deer, hogs and turkey population.



# **Locator Map**



# **Locator Map**



# **Satellite Map**



### 572 FM 195 Clarksville, TX 75426 Clarksville, TX / Red River County

# LISTING REPRESENTATIVE For more information contact:



### Representative

Drew Miller

### Mobile

(903) 449-3880

#### Office

(903) 449-3880

#### **Email**

drew@glass land and home.com

### **Address**

2407 Lamar Ave

### City / State / Zip

Paris, TX 75460

| NOTES |  |  |  |
|-------|--|--|--|
|       |  |  |  |
|       |  |  |  |
|       |  |  |  |
|       |  |  |  |
|       |  |  |  |
|       |  |  |  |
|       |  |  |  |
|       |  |  |  |
|       |  |  |  |
|       |  |  |  |
|       |  |  |  |
|       |  |  |  |
|       |  |  |  |

| NOTES . |  |
|---------|--|
|         |  |
|         |  |
|         |  |
|         |  |
|         |  |
|         |  |
|         |  |
|         |  |
|         |  |
|