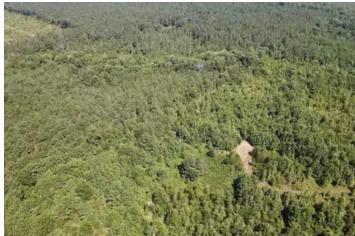

#### **PROPERTY DESCRIPTION**

Looking for a diverse property? This maybe for you. This 49.96 acres is located in Northern Red River County just minutes from the Historic Red River with FM 195 road frontage. The property is also just 30 minutes from Hochatown Oklahoma and Broken Bow Lake and has so much to offer like the newly built casino, restaurants, shopping, entertainment, atv trails, golfing, canoeing, jet skiing, boating and great fishing! The property has a small cabin located on the property perfect for weekend getaways but would also be a perfect location to build your dream home or cabin on as well. The property also buts up to Weyerhaeuser Timber Land masking it the perfect habitat for and an abundant whitetail deer, hogs and turkey population.