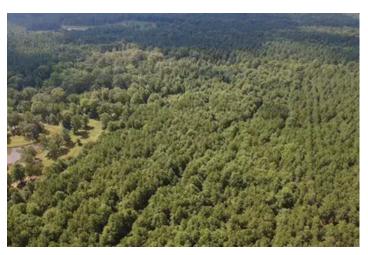

#### **PROPERTY DESCRIPTION**

Looking for a diverse property? This maybe for you. This 49.96 acres is located in Northern Red River County just minutes from the Historic Red River with FM 195 road frontage. The property is also just 30 minutes from Hochatown Oklahoma and Broken Bow Lake and has so much to offer like the newly built casino, restaurants, shopping, entertainment, atv trails, golfing, canoeing, jet skiing, boating and great fishing! The property has a small cabin located on the property perfect for weekend getaways but would also be a perfect location to build your dream home or cabin on as well. The property also buts up to Weyerhaeuser Timber Land masking it the perfect habitat for and an abundant whitetail deer, hogs and turkey population.