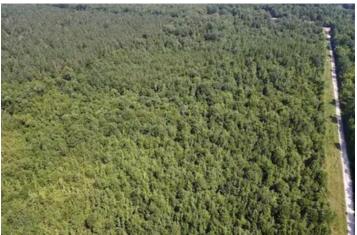

#### **PROPERTY DESCRIPTION**

Looking for a diverse property? This maybe for you. This 49.96 acres is located in Northern Red River County just minutes from the Historic Red River with FM 195 road frontage. The property is also just 30 minutes from Hochatown Oklahoma and Broken Bow Lake and has so much to offer like the newly built casino, restaurants, shopping, entertainment, atv trails, golfing, canoeing, jet skiing, boating and great fishing! The property has a small cabin located on the property perfect for weekend getaways but would also be a perfect location to build your dream home or cabin on as well. The property also buts up to Weyerhaeuser Timber Land masking it the perfect habitat for and an abundant whitetail deer, hogs and turkey population.