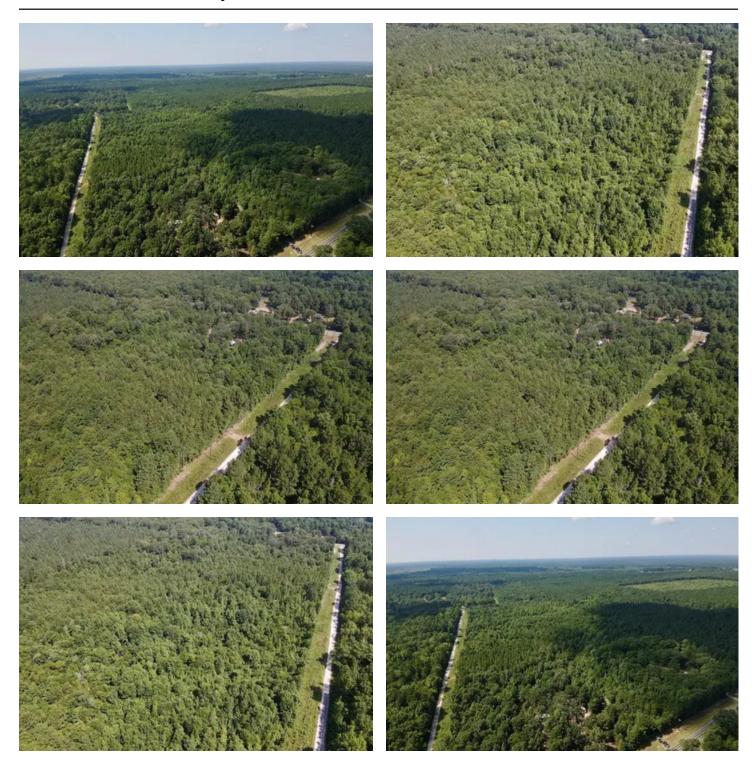

#### **PROPERTY DESCRIPTION**

Looking for a diverse property? This maybe for you. This 49.96 acres is located in Northern Red River County just minutes from the Historic Red River with FM 195 road frontage. The property is also just 30 minutes from Hochatown Oklahoma and Broken Bow Lake and has so much to offer like the newly built casino, restaurants, shopping, entertainment, atv trails, golfing, canoeing, jet skiing, boating and great fishing! The property has a small cabin located on the property perfect for weekend getaways but would also be a perfect location to build your dream home or cabin on as well. The property also buts up to Weyerhaeuser Timber Land masking it the perfect habitat for and an abundant whitetail deer, hogs and turkey population.

# **Satellite Map**