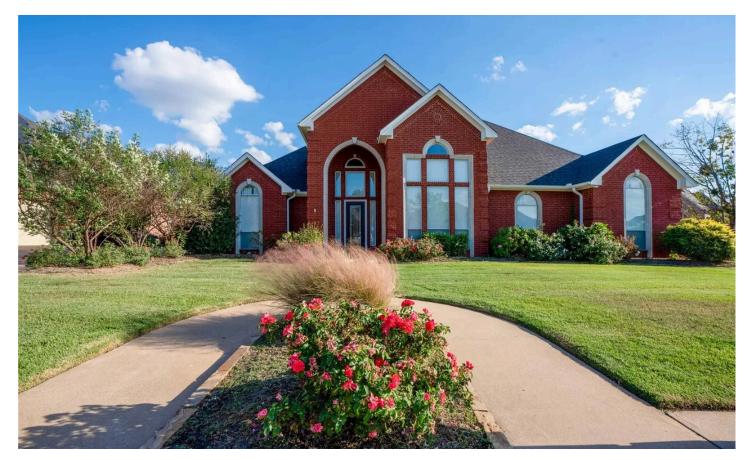

3310 Abby Lane Paris, TX 75462 3310 Abby Lane Paris, TX 75462

\$489,900 0.350± Acres Lamar County

### **PROPERTY DESCRIPTION**

Welcome home! Just think about decorating this custom built home for the holidays! Curb appeal is just the beginning of the beauty of this property. Front door opens into entryway with side windows. Living area is spacious and open to the kitchen featuring gas log fireplace as a focal point and access to the landscaped backyard. Kitchen is a cook's dream with space for everyone to join it the fun! Extensive wood cabinetry, tons of counter space, double oven, microwave, work island, pantry and breakfast bar that can easily seat 8. Large breakfast room PLUS a lovely formal dining room. Primary bedroom is over-sized with seating area, fireplace and ensuite bath. Bath features deep garden tub, separate shower, separate vanities and large walk-in closet. 2nd primary bedroom with full bath access could be a Mother-In-Law Suite. 2 additional bedrooms share a Jack and Jill bath with separate vanities. Enjoy the morning and the evenings on the covered patio with additional pergola cover while viewing the lush landscaping and listening to the gentle sounds of the water garden fountain. Triple car garage with side street entry. The corner lot is carefully landscaped to maximize the beauty of this property.