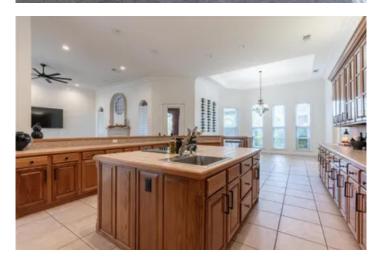

### **PROPERTY DESCRIPTION**

Welcome home! Just think about decorating this custom built home for the holidays! Curb appeal is just the beginning of the beauty of this property. Front door opens into entryway with side windows. Living area is spacious and open to the kitchen featuring gas log fireplace as a focal point and access to the landscaped backyard. Kitchen is a cook's dream with space for everyone to join it the fun! Extensive wood cabinetry, tons of counter space, double oven, microwave, work island, pantry and breakfast bar that can easily seat 8. Large breakfast room PLUS a lovely formal dining room. Primary bedroom is over-sized with seating area, fireplace and ensuite bath. Bath features deep garden tub, separate shower, separate vanities and large walk-in closet. 2nd primary bedroom with full bath access could be a Mother-In-Law Suite. 2 additional bedrooms share a Jack and Jill bath with separate vanities. Enjoy the morning and the evenings on the covered patio with additional pergola cover while viewing the lush landscaping and listening to the gentle sounds of the water garden fountain. Triple car garage with side street entry. The corner lot is carefully landscaped to maximize the beauty of this property.