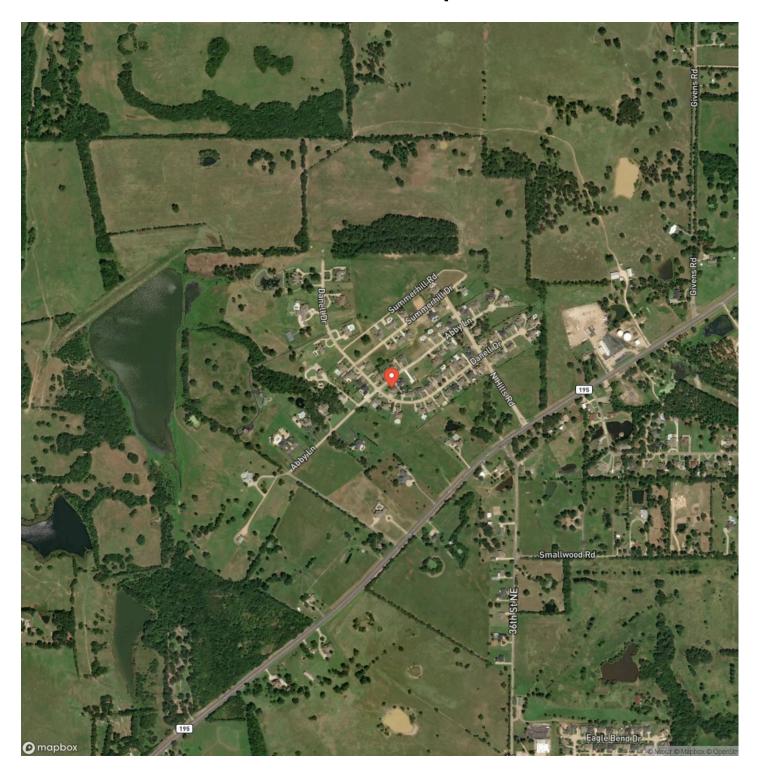

LUS a lovely formal dining room. Primary bedroom is over-sized with seating area, fireplace and ensuite bath. Bath features deep garden tub, separate shower, separate vanities and large walk-in closet. 2nd primary bedroom with full bath access could be a Mother-In-Law Suite. 2 additional bedrooms share a Jack and Jill bath with separate vanities. Enjoy the morning and the evenings on the covered patio with additional pergola cover while viewing the lush landscaping and listening to the gentle sounds of the water garden fountain. Triple car garage with side street entry. The corner lot is carefully landscaped to maximize the beauty of this property.

### 3310 Abby Lane Paris, TX 75462 Paris, TX / Lamar County













### **Locator Map**



### **Locator Map**



### **Satellite Map**



## 3310 Abby Lane Paris, TX 75462 Paris, TX / Lamar County

### LISTING REPRESENTATIVE For more information contact:



### Representative

Karen Marsh

### Mobile

(903) 517-9383

#### Office

(903) 517-9383

#### Email

karen@glasslandandhome.com

### Address

2407 Lamar Ave

### City / State / Zip

Paris, TX 75460

| <u>NOTES</u> |  |   |
|--------------|--|---|
|              |  |   |
|              |  |   |
|              |  | _ |
|              |  |   |
|              |  |   |
|              |  |   |
|              |  |   |
|              |  |   |
|              |  |   |
|              |  |   |
|              |  |   |
|              |  |   |
|              |  |   |
|              |  |   |
|              |  |   |

| <u>NOTES</u> |  |
|--------------|--|
|              |  |
|