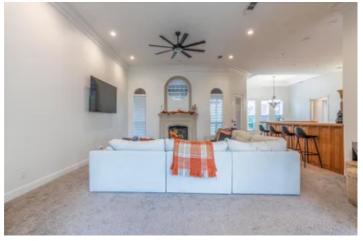

### **PROPERTY DESCRIPTION**

Welcome home! Just think about decorating this custom built home for the holidays! Curb appeal is just the beginning of the beauty of this property. Front door opens into entryway with side windows. Living area is spacious and open to the kitchen featuring gas log fireplace as a focal point and access to the landscaped backyard. Kitchen is a cook's dream with space for everyone to join it the fun! Extensive wood cabinetry, tons of counter space, double oven, microwave, work island, pantry and breakfast bar that can easily seat 8. Large breakfast room PLUS a lovely formal dining room. Primary bedroom is over-sized with seating area, fireplace and ensuite bath. Bath features deep garden tub, separate shower, separate vanities and large walk-in closet. 2nd primary bedroom with full bath access could be a Mother-In-Law Suite. 2 additional bedrooms share a Jack and Jill bath with separate vanities. Enjoy the morning and the evenings on the covered patio with additional pergola cover while viewing the lush landscaping and listening to the gentle sounds of the water garden fountain. Triple car garage with side street entry. The corner lot is carefully landscaped to maximize the beauty of this property.