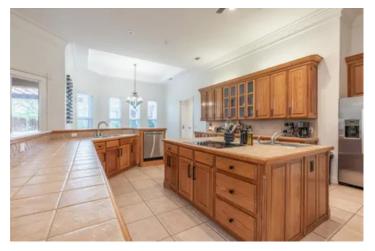

### **PROPERTY DESCRIPTION**

Welcome home! Just think about decorating this custom built home for the holidays! Curb appeal is just the beginning of the beauty of this property. Front door opens into entryway with side windows. Living area is spacious and open to the kitchen featuring gas log fireplace as a focal point and access to the landscaped backyard. Kitchen is a cook's dream with space for everyone to join it the fun! Extensive wood cabinetry, tons of counter space, double oven, microwave, work island, pantry and breakfast bar that can easily seat 8. Large breakfast room PLUS a lovely formal dining room. Primary bedroom is over-sized with seating area, fireplace and ensuite bath. Bath features deep garden tub, separate shower, separate vanities and large walk-in closet. 2nd primary bedroom with full bath access could be a Mother-In-Law Suite. 2 additional bedrooms share a Jack and Jill bath with separate vanities. Enjoy the morning and the evenings on the covered patio with additional pergola cover while viewing the lush landscaping and listening to the gentle sounds of the water garden fountain. Triple car garage with side street entry. The corner lot is carefully landscaped to maximize the beauty of this property.