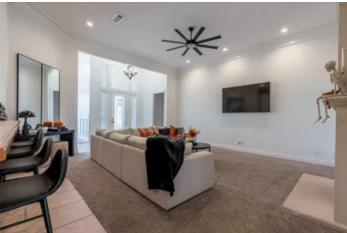

### **PROPERTY DESCRIPTION**

Welcome home! Just think about decorating this custom built home for the holidays! Curb appeal is just the beginning of the beauty of this property. Front door opens into entryway with side windows. Living area is spacious and open to the kitchen featuring gas log fireplace as a focal point and access to the landscaped backyard. Kitchen is a cook's dream with space for everyone to join it the fun! Extensive wood cabinetry, tons of counter space, double oven, microwave, work island, pantry and breakfast bar that can easily seat 8. Large breakfast room PLUS a lovely formal dining room. Primary bedroom is over-sized with seating area, fireplace and ensuite bath. Bath features deep garden tub, separate shower, separate vanities and large walk-in closet. 2nd primary bedroom with full bath access could be a Mother-In-Law Suite. 2 additional bedrooms share a Jack and Jill bath with separate vanities. Enjoy the morning and the evenings on the covered patio with additional pergola cover while viewing the lush landscaping and listening to the gentle sounds of the water garden fountain. Triple car garage with side street entry. The corner lot is carefully landscaped to maximize the beauty of this property.