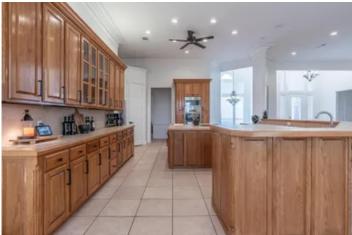

### **PROPERTY DESCRIPTION**

Welcome home! Just think about decorating this custom built home for the holidays! Curb appeal is just the beginning of the beauty of this property. Front door opens into entryway with side windows. Living area is spacious and open to the kitchen featuring gas log fireplace as a focal point and access to the landscaped backyard. Kitchen is a cook's dream with space for everyone to join it the fun! Extensive wood cabinetry, tons of counter space, double oven, microwave, work island, pantry and breakfast bar that can easily seat 8. Large breakfast room PLUS a lovely formal dining room. Primary bedroom is over-sized with seating area, fireplace and ensuite bath. Bath features deep garden tub, separate shower, separate vanities and large walk-in closet. 2nd primary bedroom with full bath access could be a Mother-In-Law Suite. 2 additional bedrooms share a Jack and Jill bath with separate vanities. Enjoy the morning and the evenings on the covered patio with additional pergola cover while viewing the lush landscaping and listening to the gentle sounds of the water garden fountain. Triple car garage with side street entry. The corner lot is carefully landscaped to maximize the beauty of this property.