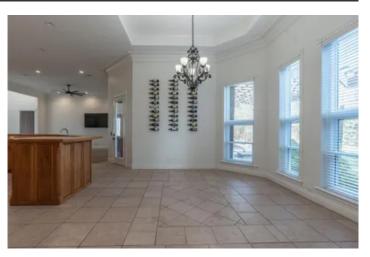

### **PROPERTY DESCRIPTION**

Welcome home! Just think about decorating this custom built home for the holidays! Curb appeal is just the beginning of the beauty of this property. Front door opens into entryway with side windows. Living area is spacious and open to the kitchen featuring gas log fireplace as a focal point and access to the landscaped backyard. Kitchen is a cook's dream with space for everyone to join it the fun! Extensive wood cabinetry, tons of counter space, double oven, microwave, work island, pantry and breakfast bar that can easily seat 8. Large breakfast room PLUS a lovely formal dining room. Primary bedroom is over-sized with seating area, fireplace and ensuite bath. Bath features deep garden tub, separate shower, separate vanities and large walk-in closet. 2nd primary bedroom with full bath access could be a Mother-In-Law Suite. 2 additional bedrooms share a Jack and Jill bath with separate vanities. Enjoy the morning and the evenings on the covered patio with additional pergola cover while viewing the lush landscaping and listening to the gentle sounds of the water garden fountain. Triple car garage with side street entry. The corner lot is carefully landscaped to maximize the beauty of this property.