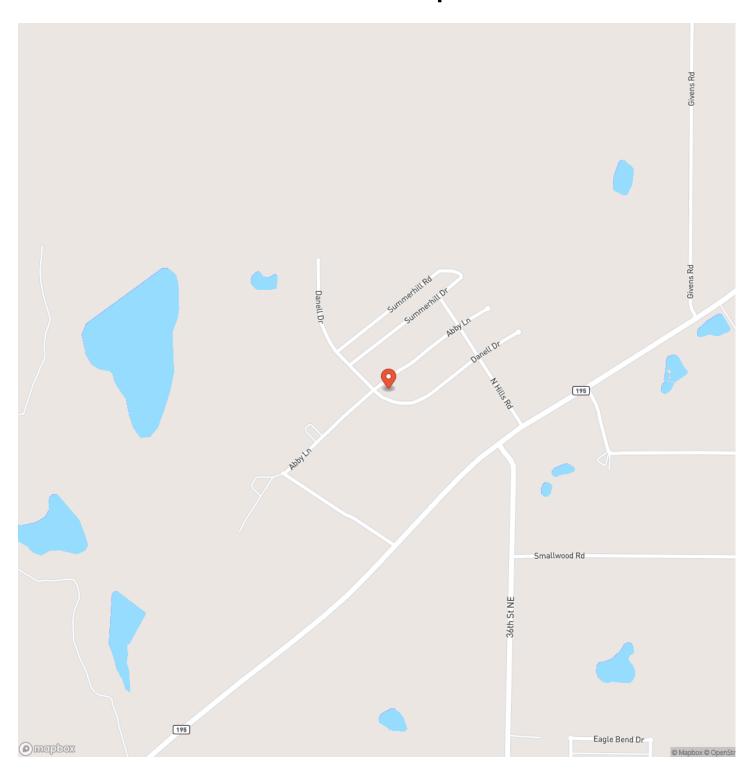

r that can easily seat 8. Large breakfast room PLUS a lovely formal dining room. Primary bedroom is over-sized with seating area, fireplace and ensuite bath. Bath features deep garden tub, separate shower, separate vanities and large walk-in closet. 2nd primary bedroom with full bath access could be a Mother-In-Law Suite. 2 additional bedrooms share a Jack and Jill bath with separate vanities. Enjoy the morning and the evenings on the covered patio with additional pergola cover while viewing the lush landscaping and listening to the gentle sounds of the water garden fountain. Triple car garage with side street entry. The corner lot is carefully landscaped to maximize the beauty of this property.

### 3310 Abby Lane Paris, TX 75462 Paris, TX / Lamar County













### **Locator Map**



### **Locator Map**



### **Satellite Map**



## 3310 Abby Lane Paris, TX 75462 Paris, TX / Lamar County

### LISTING REPRESENTATIVE For more information contact:



### Representative

Karen Marsh

### Mobile

(903) 517-9383

#### Office

(903) 517-9383

#### Email

karen@glasslandandhome.com

### Address

2407 Lamar Ave

### City / State / Zip

Paris, TX 75460

| <u>NOTES</u> |  |   |
|--------------|--|---|
|              |  |   |
|              |  |   |
|              |  | _ |
|              |  |   |
|              |  |   |
|              |  |   |
|              |  |   |
|              |  |   |
|              |  |   |
|              |  |   |
|              |  |   |
|              |  |   |
|              |  |   |
|              |  |   |
|              |  |   |

| <u>NOTES</u> |  |
|