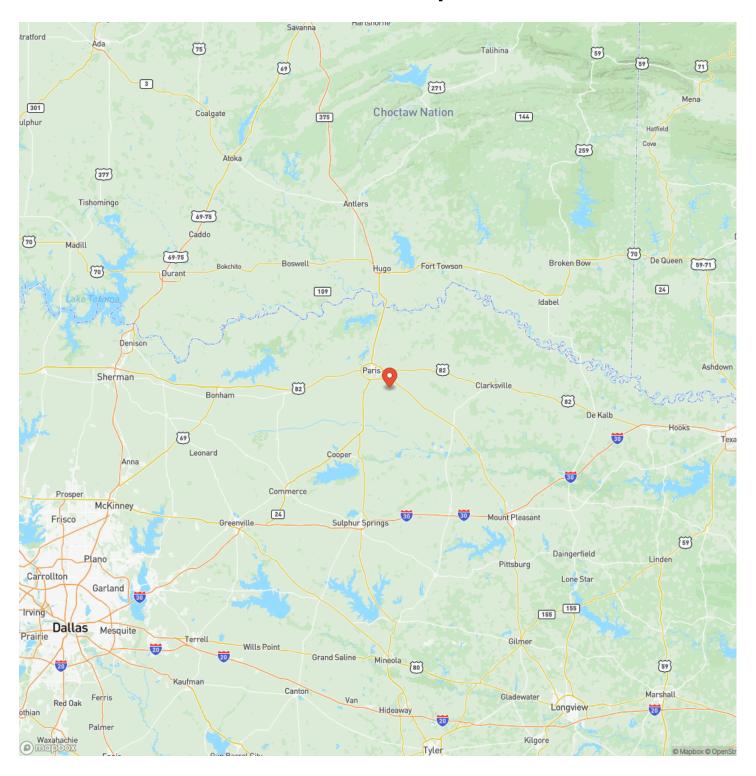

gitude

33.598397 / -95.4821

Acreage

10.190

**Price** 

\$127,375

**Property Website** 

https://www.glasslandandhome.com/property/tbd-12200-paris-tx-75462-lamar-texas/67512/







### **PROPERTY DESCRIPTION**

Looking for a building site? Want to be in the country but not far away from the amenities of Paris, Texas? THIS IS IT! Just a little over 10 acres located just a few miles from the loop and in Prairieland ISD. Blank canvas to bring your plans and dreams to fruition. Level grounc ready to start your journey. Could be your perfect hobby ranch. Property has good grass for grazing. Water and electricity available. Some deed restrictions apply. Take a drive and take a look!

# TBD 12200 Paris, TX 75462 Paris, TX / Lamar County











### **Locator Map**



### **Locator Map**



### **Satellite Map**



## TBD 12200 Paris, TX 75462 Paris, TX / Lamar County

### LISTING REPRESENTATIVE For more information contact:



### Representative

Karen Marsh

#### Mobile

(903) 517-9383

#### Office

(903) 517-9383

#### Email

karen@glasslandandhome.com

#### Address

2407 Lamar Ave

City / State / Zip

| <u>NOTES</u> |  |  |
|--------------|--|--|
|              |  |  |
|              |  |  |
|              |  |  |
|              |  |  |
|              |  |  |
|              |  |  |
|              |  |  |
|              |  |  |
|              |  |  |
|              |  |  |
|              |  |  |
|              |  |  |
|              |  |  |

| <u>NOTES</u> |  |
|--------------|--|
|              |  |
|              |  |
|              |  |
|              |  |
|