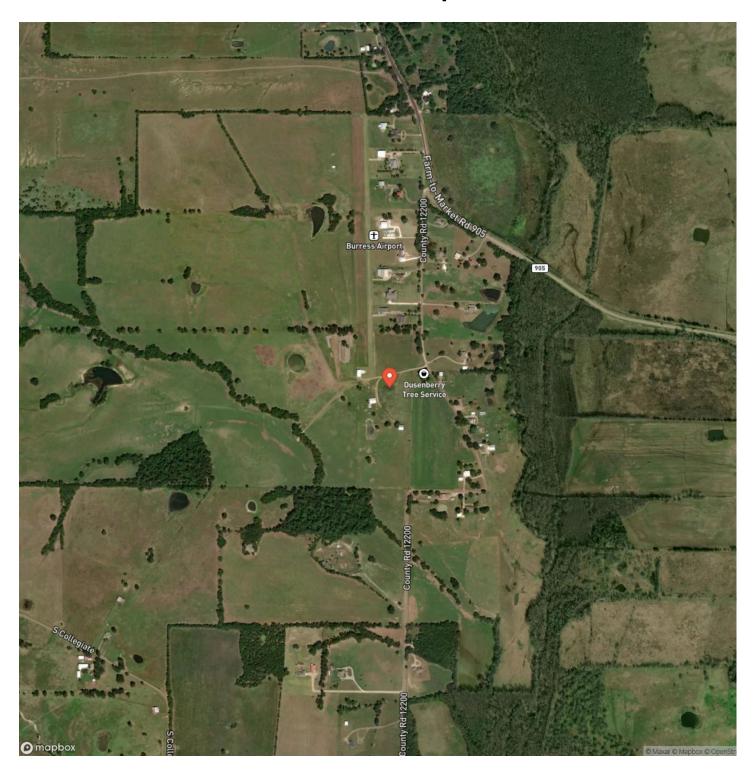

821

Acreage

10.190

**Price** 

\$127,375

**Property Website** 

https://www.glasslandandhome.com/property/tbd-12200-paris-tx-75462-lamar-texas/67512/







### **PROPERTY DESCRIPTION**

Looking for a building site? Want to be in the country but not far away from the amenities of Paris, Texas? THIS IS IT! Just a little over 10 acres located just a few miles from the loop and in Prairieland ISD. Blank canvas to bring your plans and dreams to fruition. Level grounc ready to start your journey. Could be your perfect hobby ranch. Property has good grass for grazing. Water and electricity available. Some deed restrictions apply. Take a drive and take a look!

# TBD 12200 Paris, TX 75462 Paris, TX / Lamar County











### **Locator Map**



### **Locator Map**



### **Satellite Map**



## TBD 12200 Paris, TX 75462 Paris, TX / Lamar County

### LISTING REPRESENTATIVE For more information contact:



### Representative

Karen Marsh

#### Mobile

(903) 517-9383

#### Office

(903) 517-9383

#### Email

karen@glasslandandhome.com

#### Address

2407 Lamar Ave

City / State / Zip

| <u>NOTES</u> |  |  |
|--------------|--|--|
|              |  |  |
|              |  |  |
|              |  |  |
|              |  |  |
|              |  |  |
|              |  |  |
|              |  |  |
|              |  |  |
|              |  |  |
|              |  |  |
|              |  |  |
|              |  |  |
|              |  |  |

| <u>NOTES</u> |  |
|--------------|--|
|              |  |
|              |  |
|              |  |
|              |  |
|              |  |
|              |