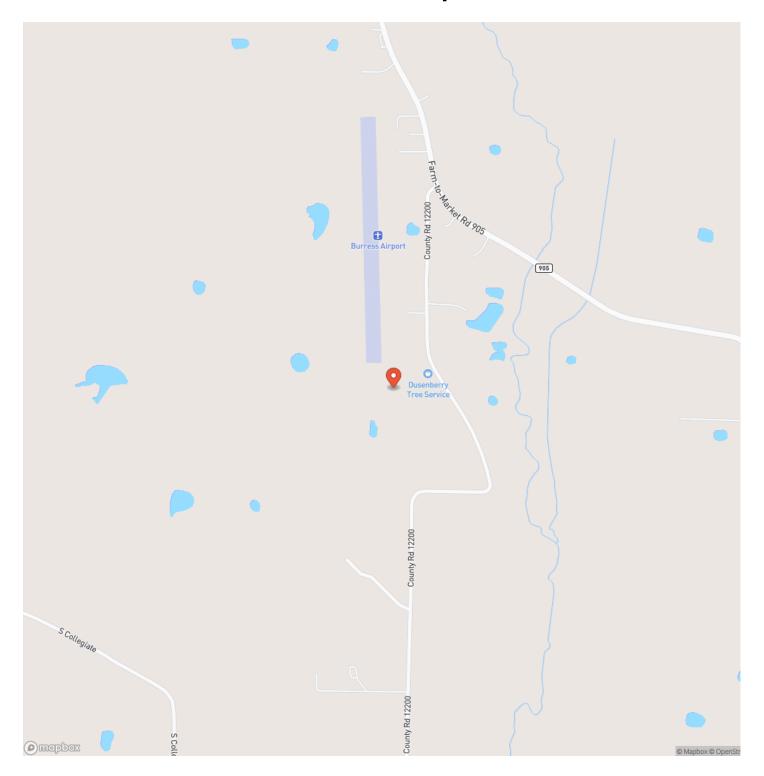

ed Land

Latitude / Longitude

33.598397 / -95.4821

Acreage

10.190

**Price** 

\$127,375

**Property Website** 

https://www.glasslandandhome.com/property/tbd-12200-paris-tx-75462-lamar-texas/67512/







### **PROPERTY DESCRIPTION**

Looking for a building site? Want to be in the country but not far away from the amenities of Paris, Texas? THIS IS IT! Just a little over 10 acres located just a few miles from the loop and in Prairieland ISD. Blank canvas to bring your plans and dreams to fruition. Level grounc ready to start your journey. Could be your perfect hobby ranch. Property has good grass for grazing. Water and electricity available. Some deed restrictions apply. Take a drive and take a look!

# TBD 12200 Paris, TX 75462 Paris, TX / Lamar County











### **Locator Map**



### **Locator Map**



### **Satellite Map**



## TBD 12200 Paris, TX 75462 Paris, TX / Lamar County

### LISTING REPRESENTATIVE For more information contact:



### Representative

Karen Marsh

#### Mobile

(903) 517-9383

#### Office

(903) 517-9383

#### Email

karen@glasslandandhome.com

#### Address

2407 Lamar Ave

City / State / Zip

| <u>NOTES</u> |  |  |
|--------------|--|--|
|              |  |  |
|              |  |  |
|              |  |  |
|              |  |  |
|              |  |  |
|              |  |  |
|              |  |  |
|              |  |  |
|              |  |  |
|              |  |  |
|              |  |  |
|              |  |  |
|              |  |  |

| <u>NOTES</u> |  |
|--------------|--|
|              |  |
|              |  |
|              |  |
|