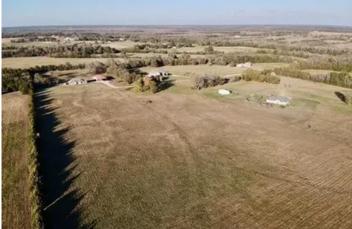

### **PROPERTY DESCRIPTION**

Looking for a building site? Want to be in the country but not far away from the amenities of Paris, Texas? THIS IS IT! Just a little over 10 acres located just a few miles from the loop and in Prairieland ISD. Blank canvas to bring your plans and dreams to fruition. Level grounc ready to start your journey. Could be your perfect hobby ranch. Property has good grass for grazing. Water and electricity available. Some deed restrictions apply. Take a drive and take a look!