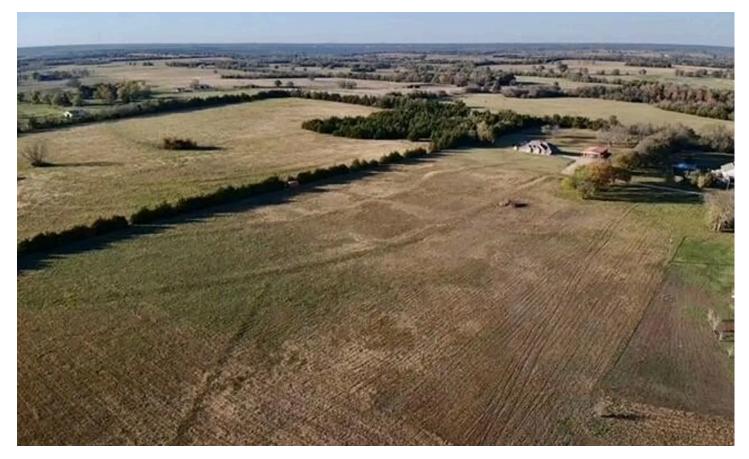

### **PROPERTY DESCRIPTION**

Looking for a building site? Want to be in the country but not far away from the amenities of Paris, Texas? THIS IS IT! Just a little over 10 acres located just a few miles from the loop and in Prairieland ISD. Blank canvas to bring your plans and dreams to fruition. Level grounc ready to start your journey. Could be your perfect hobby ranch. Property has good grass for grazing. Water and electricity available. Some deed restrictions apply. Take a drive and take a look!