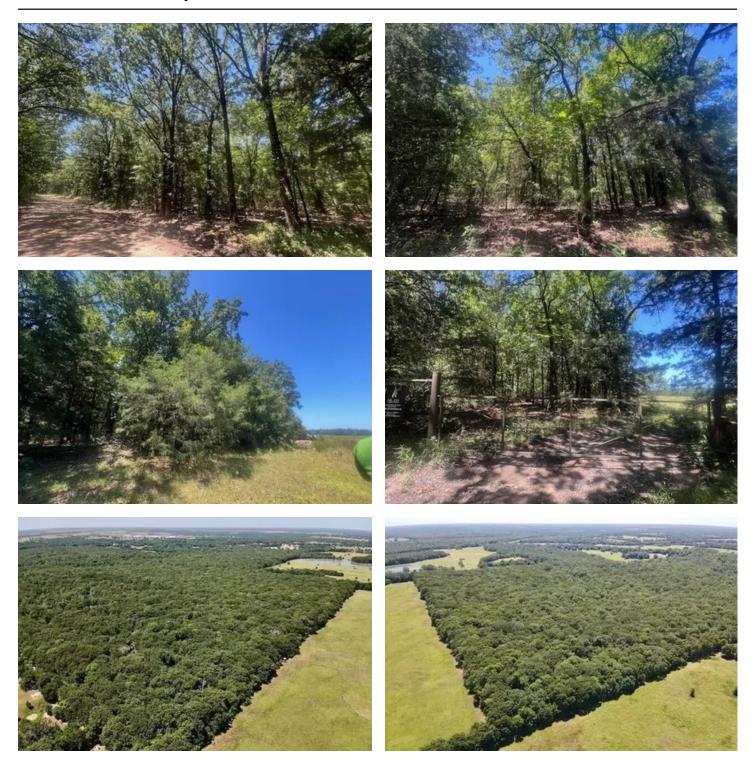

### **PROPERTY DESCRIPTION**

Looking for a place to get away? Bring the RV or camper and enjoy the beauty of this heavily wooded 23.56 acres in NW Lamar County, just a couple hours from the DFW area. Carve out a spot for a cabin and let the mature hardwoods hide you from the road. Area known for excellent hunting opportunity for deer and hog. No restrictions. All weather, gravel county road frontage. Water and electric service is approximately one half to thre quarter to mile both south and north. Lamar County Water Supply and Lamar Electric Coop would be the service providers.