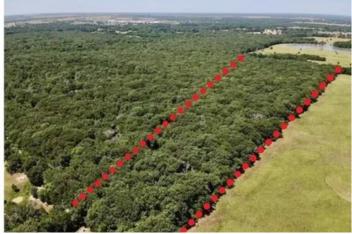

TBD CR 36160 Sumner, TX 75486 CR 36160 Sumner, TX 75486

**\$170,000** 23.560± Acres Lamar County







## TBD CR 36160 Sumner, TX 75486 Sumner, TX / Lamar County

### **SUMMARY**

**Address** 

CR 36160

City, State Zip

Sumner, TX 75486

County

Lamar County

Type

Recreational Land, Undeveloped Land

Latitude / Longitude

33.740381 / -95.673017

Acreage

23.560

Price

\$170,000

### **Property Website**

https://www.glasslandandhome.com/property/tbd-cr-36160-sumner-tx-75486-lamar-texas/59053/







### TBD CR 36160 Sumner, TX 75486 Sumner, TX / Lamar County

### **PROPERTY DESCRIPTION**

Looking for a place to get away? Bring the RV or camper and enjoy the beauty of this heavily wooded 23.56 acres in NW Lamar County, just a couple hours from the DFW area. Carve out a spot for a cabin and let the mature hardwoods hide you from the road. Area known for excellent hunting opportunity for