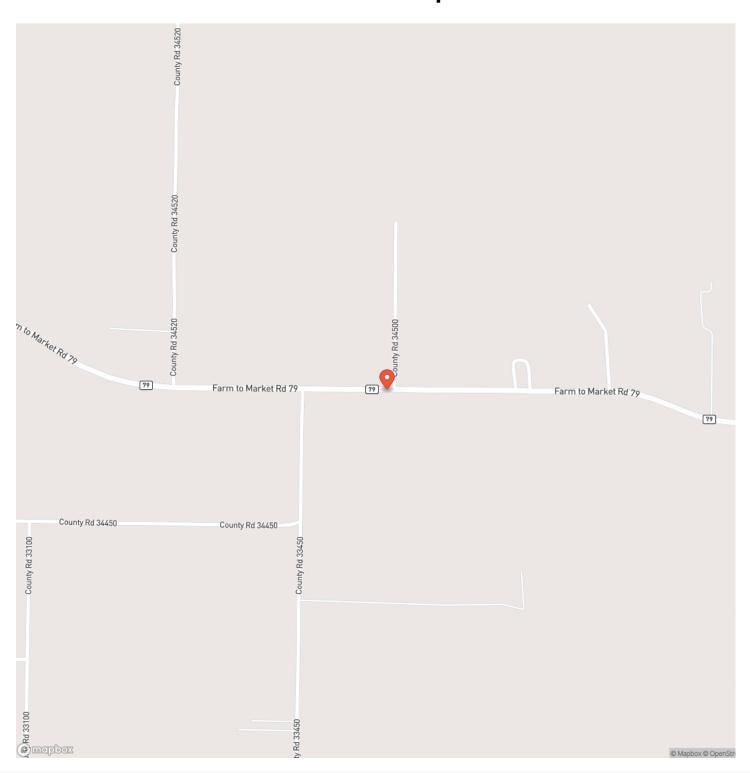

70,000

### **Property Website**

https://www.glasslandandhome.com/property/tbd-cr-36160-sumner-tx-75486-lamar-texas/59053/







### TBD CR 36160 Sumner, TX 75486 Sumner, TX / Lamar County

### **PROPERTY DESCRIPTION**

Looking for a place to get away? Bring the RV or camper and enjoy the beauty of this heavily wooded 23.56 acres in NW Lamar County, just a couple hours from the DFW area. Carve out a spot for a cabin and let the mature hardwoods hide you from the road. Area known for excellent hunting opportunity for deer and hog. No restrictions. All weather, gravel county road frontage. Water and electric service is approximately one half to thre quarter to mile both south and north. Lamar County Water Supply and Lamar Electric Coop would be the service providers.



# **Locator Map**



# **Locator Map**



# **Satellite Map**



# TBD CR 36160 Sumner, TX 75486 Sumner, TX / Lamar County

# LISTING REPRESENTATIVE For more information contact:



### Representative

Karen Marsh

### Mobile

(903) 517-9383

#### Office

(903) 517-9383

#### **Email**

karen@glassland and home.com

### Address

2407 Lamar Ave

### City / State / Zip

Paris, TX 75460

| <u>NOTES</u> |  |  |  |
|--------------|--|--|--|
|              |  |  |  |
|              |  |  |  |
|              |  |  |  |
|              |  |  |  |
|              |  |  |  |
|              |  |  |  |
|              |  |  |  |
|              |  |  |  |
|              |  |  |  |
|              |  |  |  |
|              |  |  |  |
|              |  |  |  |
|              |  |  |  |
|              |  |  |  |

| NOTES . |  |