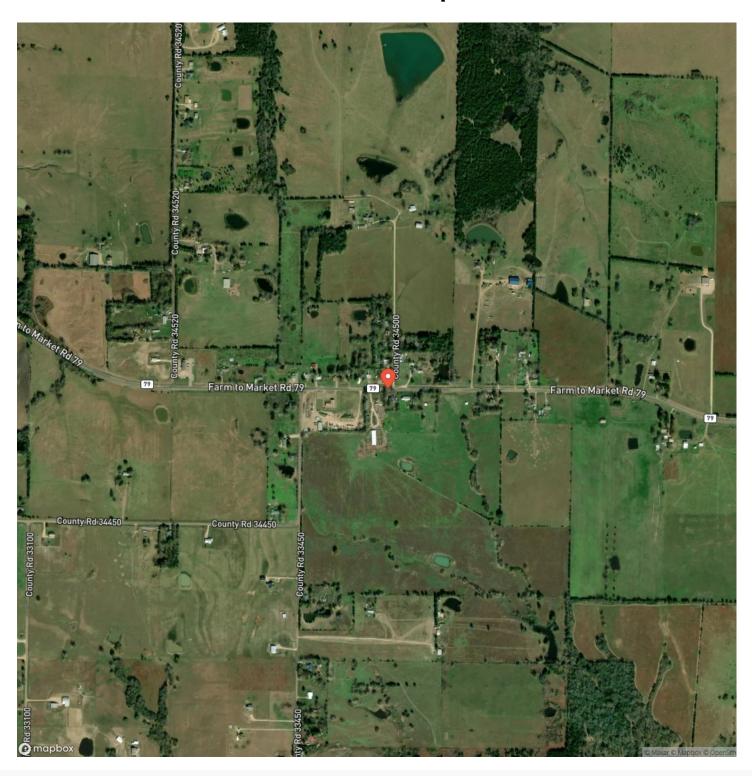

w.glasslandandhome.com/property/tbd-cr-36160-sumner-tx-75486-lamar-texas/59053/







### TBD CR 36160 Sumner, TX 75486 Sumner, TX / Lamar County

### **PROPERTY DESCRIPTION**

Looking for a place to get away? Bring the RV or camper and enjoy the beauty of this heavily wooded 23.56 acres in NW Lamar County, just a couple hours from the DFW area. Carve out a spot for a cabin and let the mature hardwoods hide you from the road. Area known for excellent hunting opportunity for deer and hog. No restrictions. All weather, gravel county road frontage. Water and electric service is approximately one half to thre quarter to mile both south and north. Lamar County Water Supply and Lamar Electric Coop would be the service providers.



# **Locator Map**



# **Locator Map**



# **Satellite Map**



# TBD CR 36160 Sumner, TX 75486 Sumner, TX / Lamar County

# LISTING REPRESENTATIVE For more information contact:



### Representative

Karen Marsh

### Mobile

(903) 517-9383

#### Office

(903) 517-9383

#### **Email**

karen@glassland and home.com

### Address

2407 Lamar Ave

### City / State / Zip

Paris, TX 75460

| <u>NOTES</u> |  |  |  |
|--------------|--|--|--|
|              |  |  |  |
|              |  |  |  |
|              |  |  |  |
|              |  |  |  |
|              |  |  |  |
|              |  |  |  |
|              |  |  |  |
|              |  |  |  |
|              |  |  |  |
|              |  |  |  |
|              |  |  |  |
|              |  |  |  |
|              |  |  |  |
|              |  |  |  |

| NOTES . |  |
|---------|--|
|         |  |
|         |