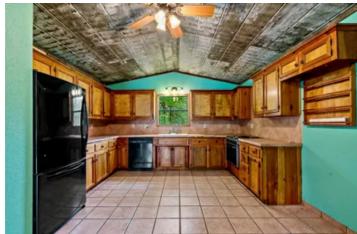

#### **PROPERTY DESCRIPTION**

SHAGBARK is FOR SALE! Long known for its good times and good music, this approximately 17.33 acres of nature's best is available for a new owner. Main house features an oversized game room-man cave with wood floors, built in mini-kitchen and lots of windows. 2 story level of the main house has 2 primary type bedrooms with multiple living spaces or reading nooks. Full bath downstairs and also one upstairs. Kitchen with breakfast table area with built in cabinets. Out the back door is an inground swimming pool, recently refurbished for those hot days of summer. Additional separate living quarters, 1200 sf +-, with living area, kitchen, bath, utility area and loft bedroom perfect for guest. Outbuilding is sectioned into multiple rooms, approximately a total of 800 sf. And the very best part! The lake on the back side of the property, complete with fishing pier. Walking trail from the residential structure to the water. This is a MUST see!