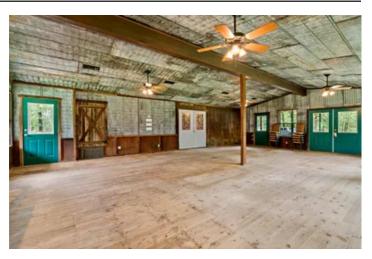

#### **PROPERTY DESCRIPTION**

SHAGBARK is FOR SALE! Long known for its good times and good music, this approximately 17.33 acres of nature's best is available for a new owner. Main house features an oversized game room-man cave with wood floors, built in mini-kitchen and lots of windows. 2 story level of the main house has 2 primary type bedrooms with multiple living spaces or reading nooks. Full bath downstairs and also one upstairs. Kitchen with breakfast table area with built in cabinets. Out the back door is an inground swimming pool, recently refurbished for those hot days of summer. Additional separate living quarters, 1200 sf +-, with living area, kitchen, bath, utility area and loft bedroom perfect for guest. Outbuilding is sectioned into multiple rooms, approximately a total of 800 sf. And the very best part! The lake on the back side of the property, complete with fishing pier. Walking trail from the residential structure to the water. This is a MUST see!