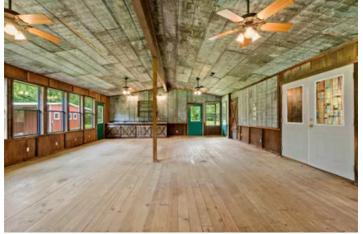

#### **PROPERTY DESCRIPTION**

SHAGBARK is FOR SALE! Long known for its good times and good music, this approximately 17.33 acres of nature's best is available for a new owner. Main house features an oversized game room-man cave with wood floors, built in mini-kitchen and lots of windows. 2 story level of the main house has 2 primary type bedrooms with multiple living spaces or reading nooks. Full bath downstairs and also one upstairs. Kitchen with breakfast table area with built in cabinets. Out the back door is an inground swimming pool, recently refurbished for those hot days of summer. Additional separate living quarters, 1200 sf +-, with living area, kitchen, bath, utility area and loft bedroom perfect for guest. Outbuilding is sectioned into multiple rooms, approximately a total of 800 sf. And the very best part! The lake on the back side of the property, complete with fishing pier. Walking trail from the residential structure to the water. This is a MUST see!