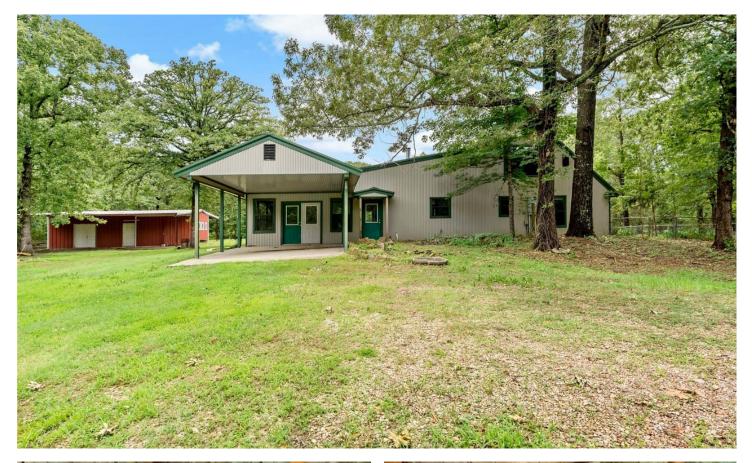

#### **PROPERTY DESCRIPTION**

SHAGBARK is FOR SALE! Long known for its good times and good music, this approximately 17.33 acres of nature's best is available for a new owner. Main house features an oversized game room-man cave with wood floors, built in mini-kitchen and lots of windows. 2 story level of the main house has 2 primary type bedrooms with multiple living spaces or reading nooks. Full bath downstairs and also one upstairs. Kitchen with breakfast table area with built in cabinets. Out the back door is an inground swimming pool, recently refurbished for those hot days of summer. Additional separate living quarters, 1200 sf +-, with living area, kitchen, bath, utility area and loft bedroom perfect for guest. Outbuilding is sectioned into multiple rooms, approximately a total of 800 sf. And the very best part! The lake on the back side of the property, complete with fishing pier. Walking trail from the residential structure to the water. This is a MUST see!