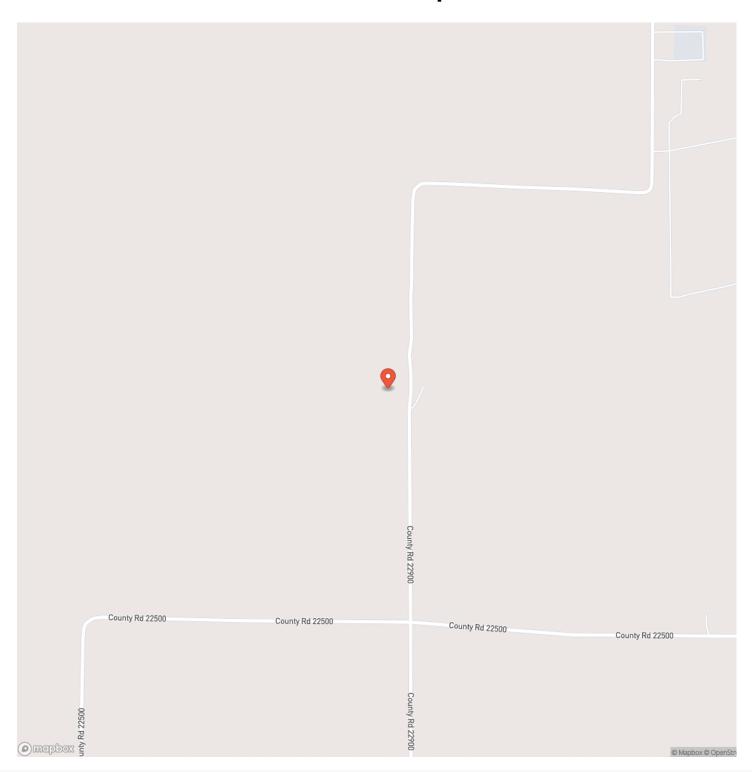

al Land

Latitude / Longitude

33.634876 / -95.636202

**Dwelling Square Feet** 

1578

**Bedrooms / Bathrooms** 

4/2

Acreage

10.240

**Price** 

\$350,000

Property Website

https://www.glasslandandhome.com/property/2250-cr-22900-paris-tx-75460-lamar-texas/61739/







### **PROPERTY DESCRIPTION**

Discover modern living in this newly built 4-bedroom, 2-bath home, situated on approximately 10 acres just Southwest of Paris, TX. Located in the desirable Chisum School District, this property features stained concrete floors, granite countertops, and a custom walkin shower. Enjoy a private pond and additional storage with a 40' Conex container. Experience country living with contemporary amenities.

# 2250 CR 22900 Paris, TX 75460 Paris, TX / Lamar County













## **Locator Map**



## **Locator Map**



# **Satellite Map**



# LISTING REPRESENTATIVE For more information contact:



### Representative

**Brian Wintermute** 

### Mobile

(903) 715-0073

#### Office

(903) 725-0073

#### **Email**

brian@glass land and home.com

#### Address

2407 Lamar ave

### City / State / Zip

Paris, TX 75460

| <u>NOTES</u> |  |  |
|--------------|--|--|
|              |  |  |
|              |  |  |
|              |  |  |
|              |  |  |
|              |  |  |
|              |  |  |
|              |  |  |
|              |  |  |
|              |  |  |
|              |  |  |
|              |  |  |
|              |  |  |
|              |  |  |
|              |  |  |

| NOTES . |  |
|---------|--|
|         |  |
|         |  |
|         |  |
|         |  |
|         |  |
|