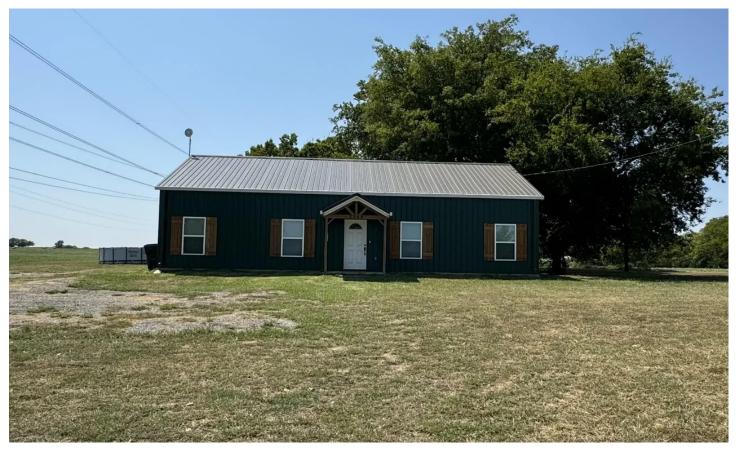

Residential Property, Recreational Land

Latitude / Longitude

33.634876 / -95.636202

**Dwelling Square Feet** 

1578

**Bedrooms / Bathrooms** 

4/2

Acreage

10.240

**Price** 

\$350,000

Property Website

https://www.glasslandandhome.com/property/2250-cr-22900-paris-tx-75460-lamar-texas/61739/

### **PROPERTY DESCRIPTION**

Discover modern living in this newly built 4-bedroom, 2-bath home, situated on approximately 10 acres just Southwest of Paris, TX. Located in the desirable Chisum School District, this property features stained concrete floors, granite countertops, and a custom walkin shower. Enjoy a private pond and additional storage with a 40' Conex container. Experience country living with contemporary amenities.