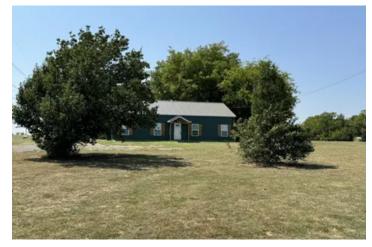

Residential Property, Recreational Land

Latitude / Longitude

33.634876 / -95.636202

**Dwelling Square Feet** 

1578

**Bedrooms / Bathrooms** 

4/2

Acreage

10.240

**Price** 

\$350,000

Property Website

https://www.glasslandandhome.com/property/2250-cr-22900-paris-tx-75460-lamar-texas/61739/

### **PROPERTY DESCRIPTION**

Discover modern living in this newly built 4-bedroom, 2-bath home, situated on approximately 10 acres just Southwest of Paris, TX. Located in the desirable Chisum School District, this property features stained concrete floors, granite countertops, and a custom walkin shower. Enjoy a private pond and additional storage with a 40' Conex container. Experience country living with contemporary amenities.