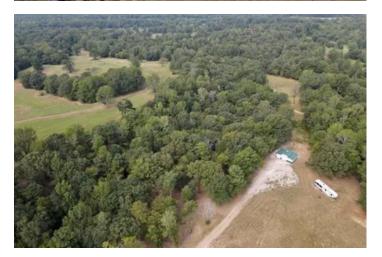

### **PROPERTY DESCRIPTION**

Hunters paradise awaits on this Beautiful, 1 of a kind, 75 acre Ranchette in the rolling hills of Red River County, east Texas. This land isa rare find and has many land improvements. It has a perfect mixture between pastures and woodlands with both old deciduous and coniferous trees, several creeks with bridges, 2 ponds fully stocked with large Bass, and crappie. It also has roads with drainage culverts, and even a large spectacular waterfall! It has an Irish stacked stone gated entrance, 2 water wells, electricity, and a working sprinklersystem on the front acreage. Its charming entrance road has a promenade of flowering Bradford pears that leads you to a 34x25 metalbuilding. 3 double tree stands, 1 tripod stand, 1 giant tower stand, and 3 solar powered feeders will also be conveyed with the property. It is blessed to have a variety wildlife for the avid sportsman including whitetail deer, turkey and hogs don't miss this one of a kind, highlydesirable property!