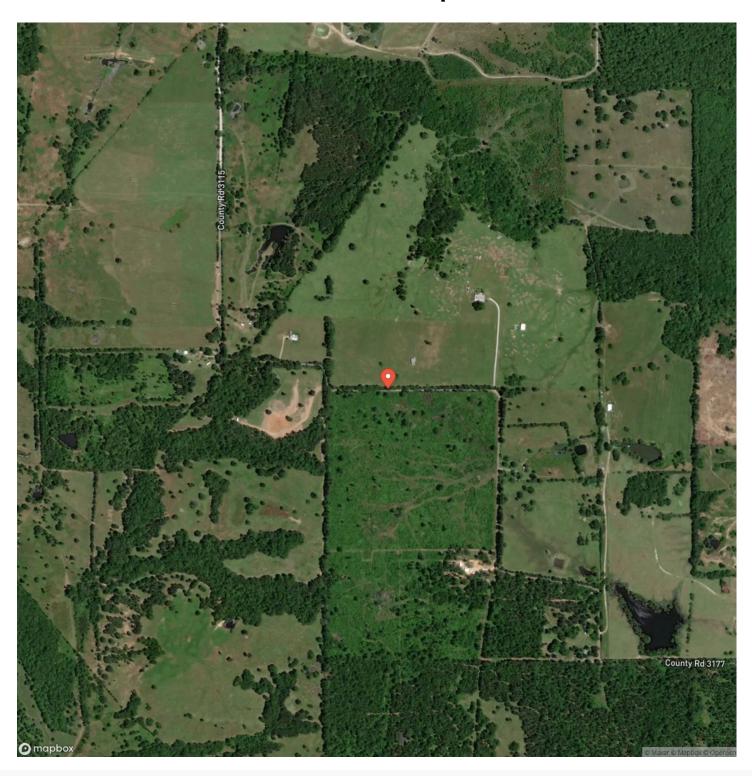

s with bridges, 2 ponds fully stocked with large Bass, and crappie. It also has roads with drainage culverts, and even a large spectacular waterfall! It has an Irish stacked stone gated entrance, 2 water wells, electricity, and a working sprinklersystem on the front acreage. Its charming entrance road has a promenade of flowering Bradford pears that leads you to a 34x25 metalbuilding. 3 double tree stands, 1 tripod stand, 1 giant tower stand, and 3 solar powered feeders will also be conveyed with the property. It is blessed to have a variety wildlife for the avid sportsman including whitetail deer, turkey and hogs don't miss this one of a kind, highlydesirable property!

1481 N CR 3115 Clarksville, TX / Red River County







# **Locator Map**



# **Locator Map**



# **Satellite Map**



## 1481 N CR 3115 Clarksville, TX / Red River County

# LISTING REPRESENTATIVE For more information contact:



### Representative

Bryan Glass

### Mobile

(903) 785-8457

#### Office

(903) 785-8457

#### **Email**

bryan@glassland and home.com

### Address

2407 Lamar Ave. Ste. A

## City / State / Zip

Paris, TX 75460

| <u>NOTES</u> |  |  |  |
|--------------|--|--|--|
|              |  |  |  |
|              |  |  |  |
|              |  |  |  |
|              |  |  |  |
|              |  |  |  |
|              |  |  |  |
|              |  |  |  |
|              |  |  |  |
|              |  |  |  |
|              |  |  |  |
|              |  |  |  |
|              |  |  |  |
|              |  |  |  |
|              |  |  |  |

| NOTES . |  |
|---------|--|
|         |  |
|         |