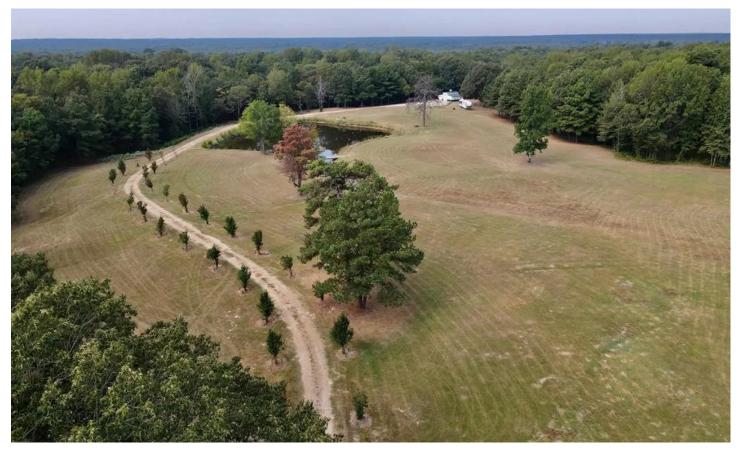

### **PROPERTY DESCRIPTION**

Hunters paradise awaits on this Beautiful, 1 of a kind, 75 acre Ranchette in the rolling hills of Red River County, east Texas. This land isa rare find and has many land improvements. It has a perfect mixture between pastures and woodlands with both old deciduous and coniferous trees, several creeks with bridges, 2 ponds fully stocked with large Bass, and crappie. It also has roads with drainage culverts, and even a large spectacular waterfall! It has an Irish stacked stone gated entrance, 2 water wells, electricity, and a working sprinklersystem on the front acreage. Its charming entrance road has a promenade of flowering Bradford pears that leads you to a 34x25 metalbuilding. 3 double tree stands, 1 tripod stand, 1 giant tower stand, and 3 solar powered feeders will also be conveyed with the property. It is blessed to have a variety wildlife for the avid sportsman including whitetail deer, turkey and hogs don't miss this one of a kind, highlydesirable property!