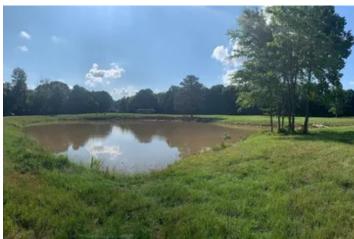

### **PROPERTY DESCRIPTION**

Hunters paradise awaits on this Beautiful, 1 of a kind, 75 acre Ranchette in the rolling hills of Red River County, east Texas. This land isa rare find and has many land improvements. It has a perfect mixture between pastures and woodlands with both old deciduous and coniferous trees, several creeks with bridges, 2 ponds fully stocked with large Bass, and crappie. It also has roads with drainage culverts, and even a large spectacular waterfall! It has an Irish stacked stone gated entrance, 2 water wells, electricity, and a working sprinklersystem on the front acreage. Its charming entrance road has a promenade of flowering Bradford pears that leads you to a 34x25 metalbuilding. 3 double tree stands, 1 tripod stand, 1 giant tower stand, and 3 solar powered feeders will also be conveyed with the property. It is blessed to have a variety wildlife for the avid sportsman including whitetail deer, turkey and hogs don't miss this one of a kind, highlydesirable property!