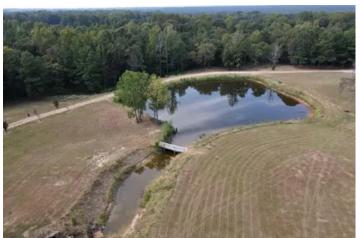

### **PROPERTY DESCRIPTION**

Hunters paradise awaits on this Beautiful, 1 of a kind, 75 acre Ranchette in the rolling hills of Red River County, east Texas. This land isa rare find and has many land improvements. It has a perfect mixture between pastures and woodlands with both old deciduous and coniferous trees, several creeks with bridges, 2 ponds fully stocked with large Bass, and crappie. It also has roads with drainage culverts, and even a large spectacular waterfall! It has an Irish stacked stone gated entrance, 2 water wells, electricity, and a working sprinklersystem on the front acreage. Its charming entrance road has a promenade of flowering Bradford pears that leads you to a 34x25 metalbuilding. 3 double tree stands, 1 tripod stand, 1 giant tower stand, and 3 solar powered feeders will also be conveyed with the property. It is blessed to have a variety wildlife for the avid sportsman including whitetail deer, turkey and hogs don't miss this one of a kind, highlydesirable property!