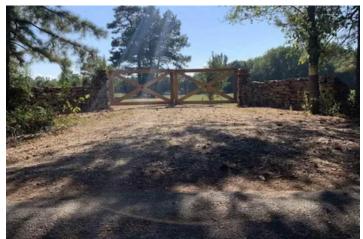

### **PROPERTY DESCRIPTION**

Hunters paradise awaits on this Beautiful, 1 of a kind, 75 acre Ranchette in the rolling hills of Red River County, east Texas. This land isa rare find and has many land improvements. It has a perfect mixture between pastures and woodlands with both old deciduous and coniferous trees, several creeks with bridges, 2 ponds fully stocked with large Bass, and crappie. It also has roads with drainage culverts, and even a large spectacular waterfall! It has an Irish stacked stone gated entrance, 2 water wells, electricity, and a working sprinklersystem on the front acreage. Its charming entrance road has a promenade of flowering Bradford pears that leads you to a 34x25 metalbuilding. 3 double tree stands, 1 tripod stand, 1 giant tower stand, and 3 solar powered feeders will also be conveyed with the property. It is blessed to have a variety wildlife for the avid sportsman including whitetail deer, turkey and hogs don't miss this one of a kind, highlydesirable property!