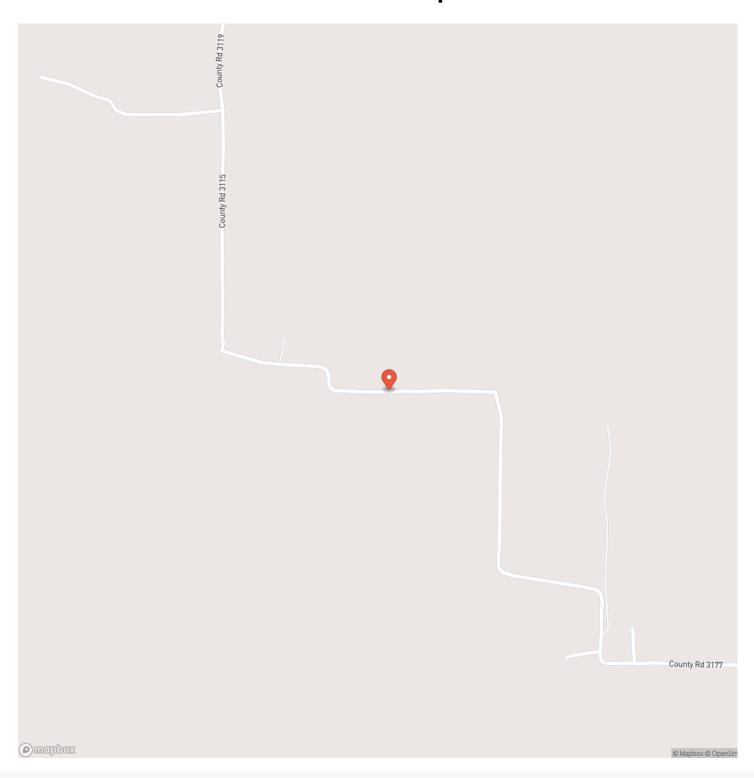

eciduous and coniferous trees, several creeks with bridges, 2 ponds fully stocked with large Bass, and crappie. It also has roads with drainage culverts, and even a large spectacular waterfall! It has an Irish stacked stone gated entrance, 2 water wells, electricity, and a working sprinklersystem on the front acreage. Its charming entrance road has a promenade of flowering Bradford pears that leads you to a 34x25 metalbuilding. 3 double tree stands, 1 tripod stand, 1 giant tower stand, and 3 solar powered feeders will also be conveyed with the property. It is blessed to have a variety wildlife for the avid sportsman including whitetail deer, turkey and hogs don't miss this one of a kind, highlydesirable property!

1481 N CR 3115 Clarksville, TX / Red River County







# **Locator Map**



# **Locator Map**



# **Satellite Map**



## 1481 N CR 3115 Clarksville, TX / Red River County

# LISTING REPRESENTATIVE For more information contact:



### Representative

Bryan Glass

### Mobile

(903) 785-8457

#### Office

(903) 785-8457

#### **Email**

bryan@glassland and home.com

### Address

2407 Lamar Ave. Ste. A

## City / State / Zip

Paris, TX 75460

| <u>NOTES</u> |  |  |  |
|--------------|--|--|--|
|              |  |  |  |
|              |  |  |  |
|              |  |  |  |
|              |  |  |  |
|              |  |  |  |
|              |  |  |  |
|              |  |  |  |
|              |  |  |  |
|              |  |  |  |
|              |  |  |  |
|              |  |  |  |
|              |  |  |  |
|              |  |  |  |
|              |  |  |  |

| NOTES . |