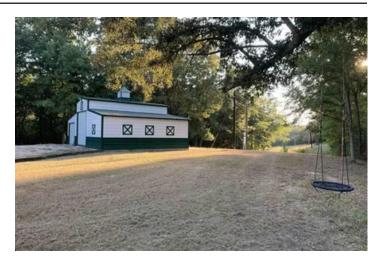

### **PROPERTY DESCRIPTION**

Hunters paradise awaits on this Beautiful, 1 of a kind, 75 acre Ranchette in the rolling hills of Red River County, east Texas. This land isa rare find and has many land improvements. It has a perfect mixture between pastures and woodlands with both old deciduous and coniferous trees, several creeks with bridges, 2 ponds fully stocked with large Bass, and crappie. It also has roads with drainage culverts, and even a large spectacular waterfall! It has an Irish stacked stone gated entrance, 2 water wells, electricity, and a working sprinklersystem on the front acreage. Its charming entrance road has a promenade of flowering Bradford pears that leads you to a 34x25 metalbuilding. 3 double tree stands, 1 tripod stand, 1 giant tower stand, and 3 solar powered feeders will also be conveyed with the property. It is blessed to have a variety wildlife for the avid sportsman including whitetail deer, turkey and hogs don't miss this one of a kind, highlydesirable property!