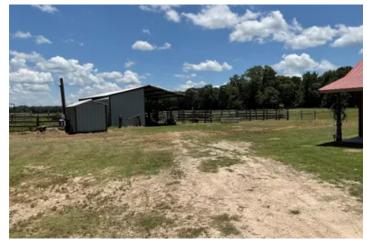

### **PROPERTY DESCRIPTION**

Quiet country living awaits on this 78 acre property located in Red River County. This unique property comes with a 1 bed,1bath ranch style home built in 2017. The home features an upstairs loft and full length front porch to watch the sunrise and sunset. Outside you will find a barn, pens and round pen for your livestock. Further into the property allows for great deer hunting, fishing and riding the ATV. There is an option to purchase the house and 18 acres or the whole property. Don't wait! Let's schedule your showing today.