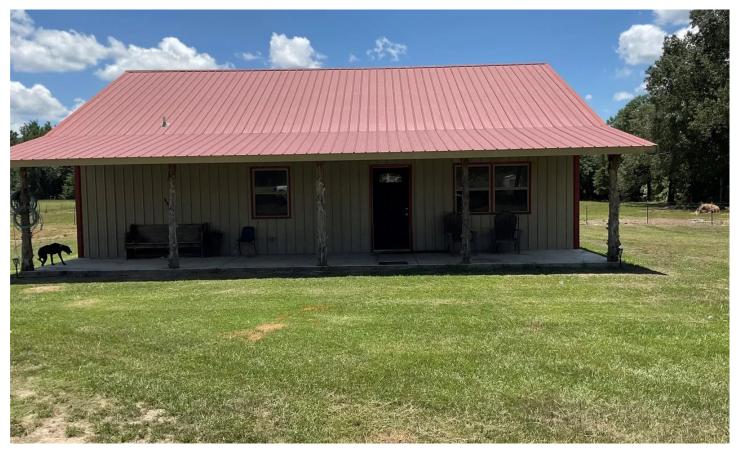

### **PROPERTY DESCRIPTION**

Quiet country living awaits on this 78 acre property located in Red River County. This unique property comes with a 1 bed,1bath ranch style home built in 2017. The home features an upstairs loft and full length front porch to watch the sunrise and sunset. Outside you will find a barn, pens and round pen for your livestock. Further into the property allows for great deer hunting, fishing and riding the ATV. There is an option to purchase the house and 18 acres or the whole property. Don't wait! Let's schedule your showing today.