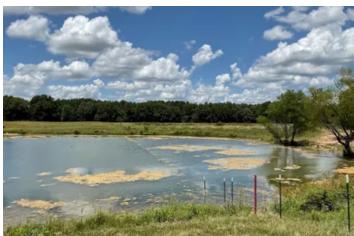

### **PROPERTY DESCRIPTION**

Quiet country living awaits on this 78 acre property located in Red River County. This unique property comes with a 1 bed,1bath ranch style home built in 2017. The home features an upstairs loft and full length front porch to watch the sunrise and sunset. Outside you will find a barn, pens and round pen for your livestock. Further into the property allows for great deer hunting, fishing and riding the ATV. There is an option to purchase the house and 18 acres or the whole property. Don't wait! Let's schedule your showing today.