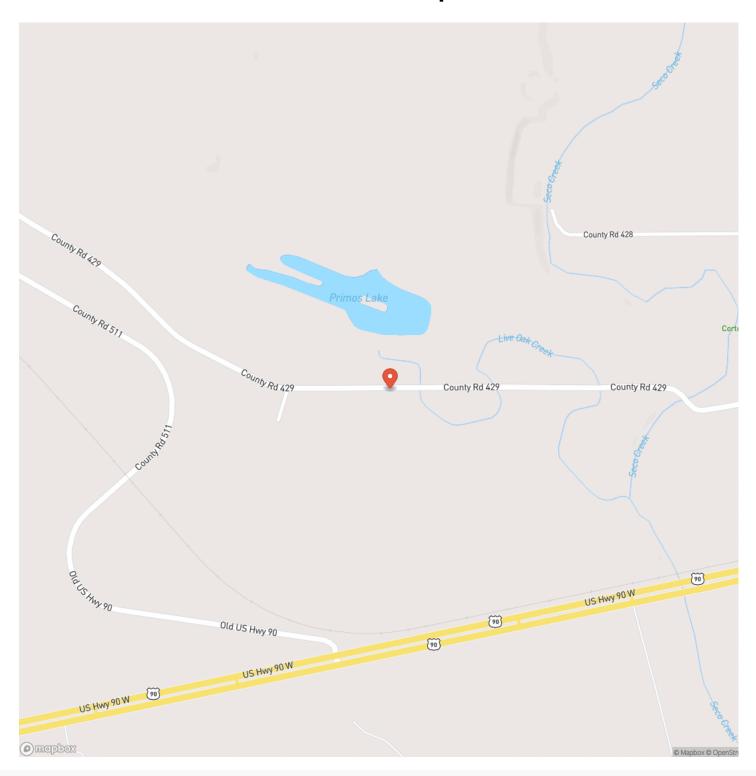

## D'Hanis, TX / Medina County

### **SUMMARY**

**Address** 

8445 CR 429

City, State Zip

D'Hanis, TX 78850

County

Medina County

Type

Residential Property

Latitude / Longitude

29.331823 / -99.30413

Taxes (Annually)

4283

**Dwelling Square Feet** 

2122

**Bedrooms / Bathrooms** 

3/2

Acreage

2

Price

\$349,000







### Dhanis D'Hanis, TX / Medina County

### **PROPERTY DESCRIPTION**

Country Living.

Dont Pass this one up. Hard to find country Living in the community of D'hanis Texas.

Located appproximately 3 miles from town makes it convienent to access Stores, Post Office, and D'hanis ISD Schools.

For the commuter, Highway 90 is easily accessed 5 minutes away.

Opportunities Like this seldom comes along.

Please Call: <u>830-486-5888</u>













# **Locator Map**



## **Locator Map**



# **Satellite Map**



# LISTING REPRESENTATIVE For more information contact:



### Representative

John Hutto

### Mobile

(830) 486-5888

### Office

(830) 486-5888

#### Email

johnahutto@gmail.com

### Address

190 C.R. 512

### City / State / Zip

D'Hanis, TX 78850

| <u>NOTES</u> |
|--------------|
|              |
|              |
|              |
|              |
|              |
|              |
|              |
|              |
|              |
|              |
|              |
|              |
|              |

| IOTES |  |
|-------|--|
|       |  |
|       |  |
|       |  |
|       |  |
|       |  |
|       |  |
|       |  |
|       |  |
|       |  |
|       |  |
|       |  |
|       |  |
|       |  |
|       |  |
|       |  |
|       |  |
|       |  |