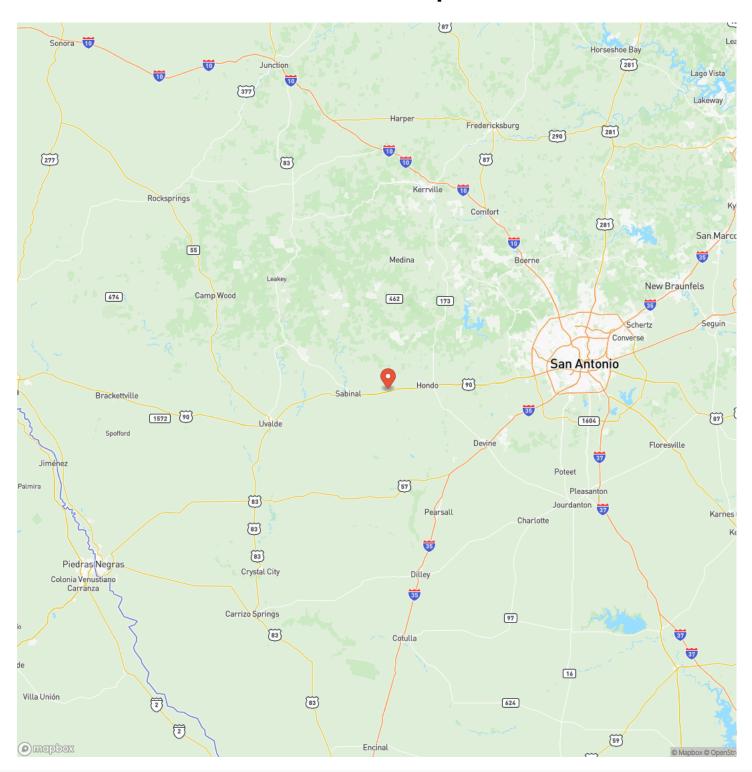

a County

### **SUMMARY**

**Address** 

8445 CR 429

City, State Zip

D'Hanis, TX 78850

County

Medina County

Type

Residential Property

Latitude / Longitude

29.331823 / -99.30413

Taxes (Annually)

4283

**Dwelling Square Feet** 

2122

**Bedrooms / Bathrooms** 

3/2

Acreage

2

Price

\$349,000







### Dhanis D'Hanis, TX / Medina County

### **PROPERTY DESCRIPTION**

Country Living.

Dont Pass this one up. Hard to find country Living in the community of D'hanis Texas.

Located appproximately 3 miles from town makes it convienent to access Stores, Post Office, and D'hanis ISD Schools.

For the commuter, Highway 90 is easily accessed 5 minutes away.

Opportunities Like this seldom comes along.

Please Call: <u>830-486-5888</u>













# **Locator Map**



## **Locator Map**



# **Satellite Map**



# LISTING REPRESENTATIVE For more information contact:



### Representative

John Hutto

### Mobile

(830) 486-5888

### Office

(830) 486-5888

#### Email

johnahutto@gmail.com

### Address

190 C.R. 512

### City / State / Zip

D'Hanis, TX 78850

| <u>NOTES</u> |
|--------------|
|              |
|              |
|              |
|              |
|              |
|              |
|              |
|              |
|              |
|              |
|              |
|              |
|              |

| IOTES |  |
|-------|--|
|       |  |
|       |  |
|       |  |
|       |  |
|       |  |
|       |  |
|       |  |
|       |  |
|       |  |
|       |  |
|       |  |
|       |  |
|       |  |
|       |  |
|       |  |
|       |  |
|       |  |
|       |  |
|       |