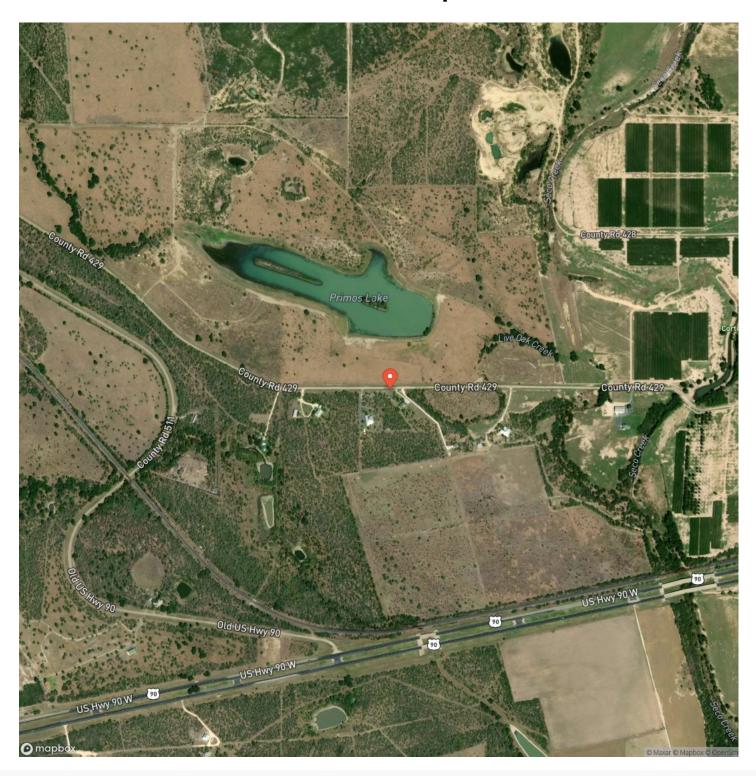

**

**Address** 

8445 CR 429

City, State Zip

D'Hanis, TX 78850

County

Medina County

Type

Residential Property

Latitude / Longitude

29.331823 / -99.30413

Taxes (Annually)

4283

**Dwelling Square Feet** 

2122

**Bedrooms / Bathrooms** 

3/2

Acreage

2

Price

\$349,000







### Dhanis D'Hanis, TX / Medina County

### **PROPERTY DESCRIPTION**

Country Living.

Dont Pass this one up. Hard to find country Living in the community of D'hanis Texas.

Located appproximately 3 miles from town makes it convienent to access Stores, Post Office, and D'hanis ISD Schools.

For the commuter, Highway 90 is easily accessed 5 minutes away.

Opportunities Like this seldom comes along.

Please Call: <u>830-486-5888</u>













# **Locator Map**



## **Locator Map**



# **Satellite Map**



# LISTING REPRESENTATIVE For more information contact:



### Representative

John Hutto

### Mobile

(830) 486-5888

### Office

(830) 486-5888

#### Email

johnahutto@gmail.com

### Address

190 C.R. 512

### City / State / Zip

D'Hanis, TX 78850

| <u>NOTES</u> |
|--------------|
|              |
|              |
|              |
|              |
|              |
|              |
|              |
|              |
|              |
|              |
|              |
|              |
|              |

| IOTES |  |
|-------|--|
|       |  |
|       |  |
|       |  |
|       |  |
|       |  |
|       |  |
|       |  |
|       |  |
|       |  |
|       |  |
|       |  |
|       |  |
|       |  |
|       |  |
|       |  |
|       |  |
|       |  |
|       |  |
|       |  |
|       |  |
|