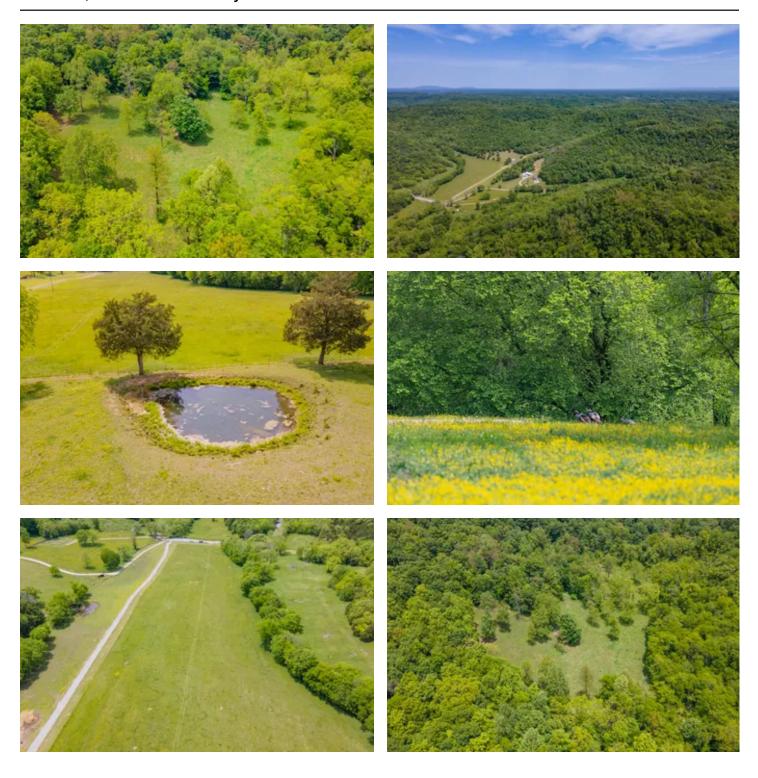

Encompassing approximately 18 acres of open, flat pasture, this property is thoughtfully fenced and cross-fenced, making it ideal for accommodating cattle or horses. You'll discover four small ponds sprinkled across the landscape, enhancing the land's aesthetic appeal and functionality.

The endless possibilities on this land, with excellent building sites offering breathtaking views. County water and electricity are conveniently available on the road, ensuring a smooth transition to your dream home. Immerse yourself in the beauty of the surroundings as marketable hardwood timber gracefully covers the rolling hills throughout the property.

Nature enthusiasts will delight in numerous large meadows scattered among the timber. These open spaces create the perfect canvas for food plots, attracting wildlife and enhancing the hunting experience. Speaking of hunting, this land boasts a long history of producing trophy whitetails, and the abundant population of wild turkeys adds to the allure for avid hunters.

Immaculate in its presentation, this property has been exceptionally well-maintained, with a meticulously maintained trail system that allows easy access to the entire land. Enter through the gated entrance and experience this property's true sense of exclusivity.