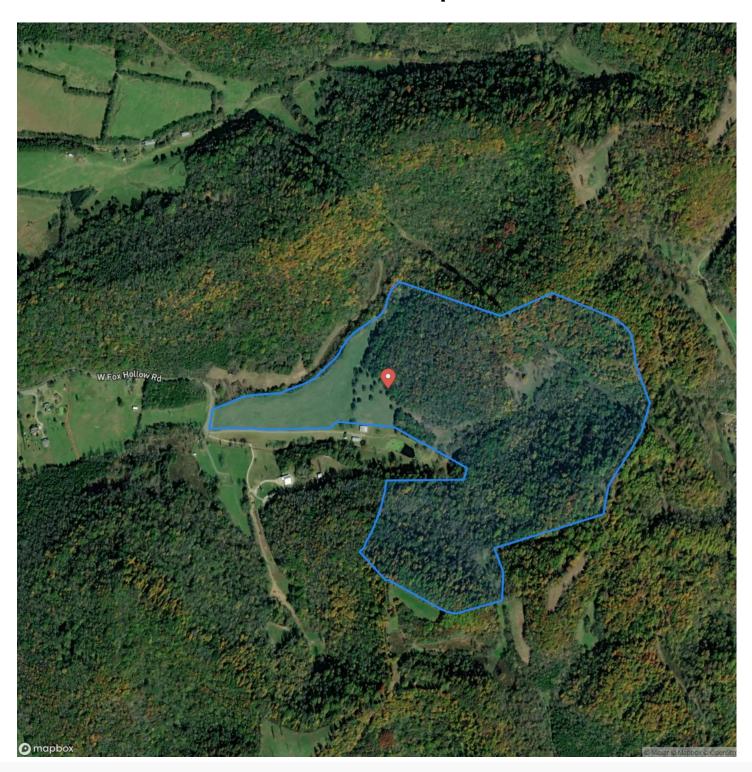

ntire land. Enter through the gated entrance and experience this property's true sense of exclusivity.

Whether you envision a world-class hunting and recreational farm or desire to build your primary residence amidst nature's beauty, this property ticks all the boxes. Don't miss this rare opportunity to own a piece of Middle Tennessee paradise. Schedule a viewing today and immerse yourself in the endless possibilities that await this remarkable land. To schedule a showing or get additional information, please call Paul Morrison at (615) 522-7298 or email pmorrison@mossyoakproperties.com.



Premier Land Offering with Unparalleled Luxury and Endless Possibilities near Christiana, TN Christiana, TN / Rutherford County





# **Locator Map**





## **Locator Map**





# **Satellite Map**





# Premier Land Offering with Unparalleled Luxury and Endless Possibilities near Christiana, TN Christiana, TN / Rutherford County

# LISTING REPRESENTATIVE For more information contact:



NIOTEC

### Representative

Paul Morrison

### Mobile

(615) 522-7298

### Office

(615) 879-8282

#### Emai

pmorrison@mossyoakproperties.com

### **Address**

1276 Lewisburg Pike Ste B

## City / State / Zip

Franklin, TN 37064

| NOTES |   |  |
|-------|---|--|
|       |   |  |
|       |   |  |
|       |   |  |
|       |   |  |
|       |   |  |
|       |   |  |
|       |   |  |
|       |   |  |
|       |   |  |
|       |   |  |
|       |   |  |
|       |   |  |
|       |   |  |
|       |   |  |
|       |   |  |
|       |   |  |
|       |   |  |
|       |   |  |
|       |   |  |
|       |   |  |
|