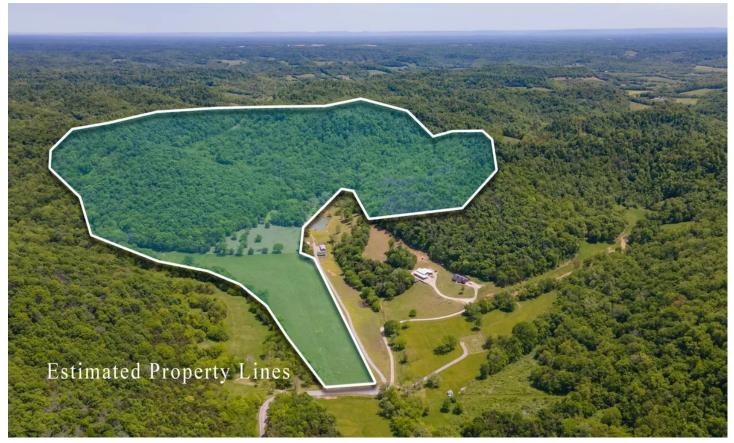

### **PROPERTY DESCRIPTION**

Located just minutes from Christiana, TN, nestled between the vibrant cities of Murfreesboro and Manchester, this exceptional property offers an incredible opportunity for land enthusiasts. Situated at the end of a dead-end paved road, this private tract provides a serene and peaceful setting that makes you feel at home.

Encompassing approximately 18 acres of open, flat pasture, this property is thoughtfully fenced and cross-fenced, making it ideal for accommodating cattle or horses. You'll discover four small ponds sprinkled across the landscape, enhancing the land's aesthetic appeal and functionality.

The endless possibilities on this land, with excellent building sites offering breathtaking views. County water and electricity are conveniently available on the road, ensuring a smooth transition to your dream home. Immerse yourself in the beauty of the surroundings as marketable hardwood timber gracefully covers the rolling hills throughout the property.

Nature enthusiasts will delight in numerous large meadows scattered among the timber. These open spaces create the perfect canvas for food plots, attracting wildlife and enhancing the hunting experience. Speaking of hunting, this land boasts a long history of producing trophy whitetails, and the abundant population of wild turkeys adds to the allure for avid hunters.

Immaculate in its presentation, this property has been exceptionally well-maintained, with a meticulously maintained trail system that allows easy access to the entire land. Enter through the gated entrance and experience this property's true sense of exclusivity.