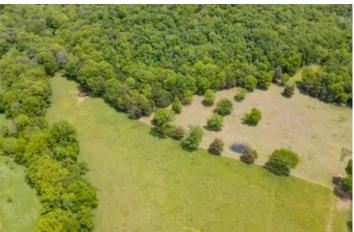

Encompassing approximately 18 acres of open, flat pasture, this property is thoughtfully fenced and cross-fenced, making it ideal for accommodating cattle or horses. You'll discover four small ponds sprinkled across the landscape, enhancing the land's aesthetic appeal and functionality.

Nature enthusiasts will delight in numerous large meadows scattered among the timber. These open spaces create the perfect canvas for food plots, attracting wildlife and enhancing the hunting experience. Speaking of hunting, this land boasts a long history of producing trophy whitetails, and the abundant population of wild turkeys adds to the allure for avid hunters.