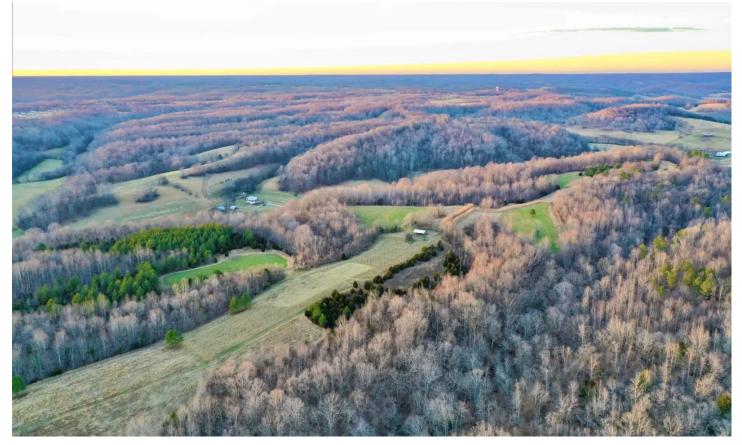

### **PROPERTY DESCRIPTION**

Discover a meticulously managed 102.99-acre wildlife sanctuary in Giles County, TN. With 25 acres of open ground, lush hardwood timber, and modern amenities, this property offers a charming 1600 sq/ft bardominium with a front porch and garage, a large pole barn, established food plots, and year-round creeks. Enjoy the tranquility of switch grass plantings and excellent soil quality. Secluded yet accessible, this private retreat promises endless outdoor adventures and is genuinely one of the county's finest farms.