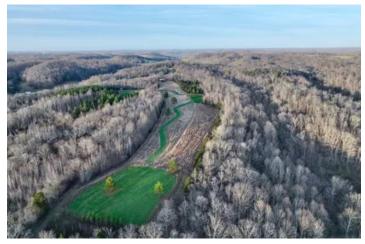

### **PROPERTY DESCRIPTION**

Discover a meticulously managed 102.99-acre wildlife sanctuary in Giles County, TN. With 25 acres of open ground, lush hardwood timber, and modern amenities, this property offers a charming 1600 sq/ft bardominium with a front porch and garage, a large pole barn, established food plots, and year-round creeks. Enjoy the tranquility of switch grass plantings and excellent soil quality. Secluded yet accessible, this private retreat promises endless outdoor adventures and is genuinely one of the county's finest farms.