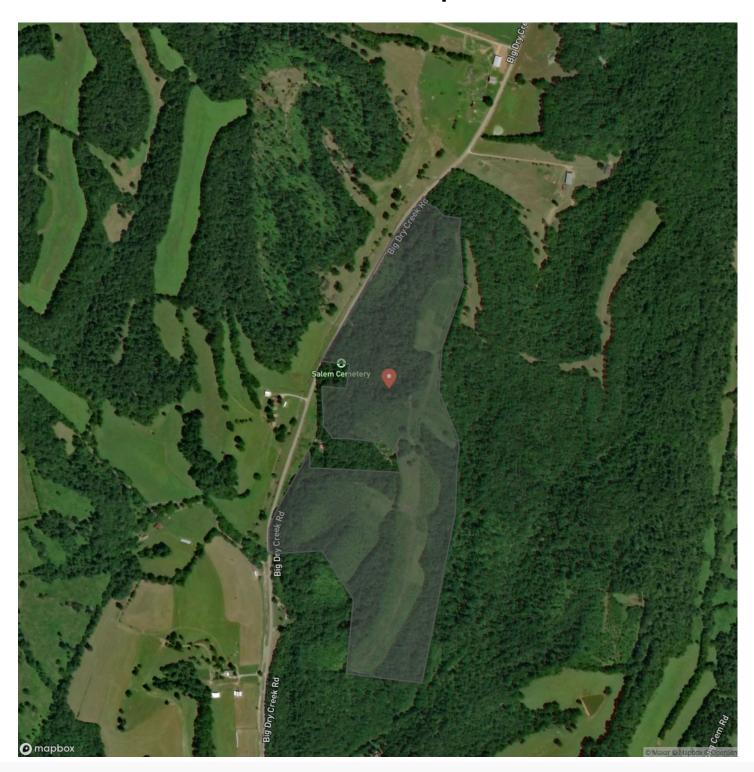

.99-acre wildlife sanctuary in Giles County, TN. With 25 acres of open ground, lush hardwood timber, and modern amenities, this property offers a charming 1600 sq/ft bardominium with a front porch and garage, a large pole barn, established food plots, and year-round creeks. Enjoy the tranquility of switch grass plantings and excellent soil quality. Secluded yet accessible, this private retreat promises endless outdoor adventures and is genuinely one of the county's finest farms.

For additional information, please get in touch with Paul Morrison at <u>(615)522-7298</u> or <u>pmorrison@mossyoakproperties.com</u>. Agent/Owner.



Highly Managed Turn-key Recreational Property in Giles Co, TN Pulaski, TN / Giles County





## **Locator Map**





## **Locator Map**





## **Satellite Map**





# Highly Managed Turn-key Recreational Property in Giles Co, TN Pulaski, TN / Giles County

## LISTING REPRESENTATIVE For more information contact:



NIOTEC

### Representative

Paul Morrison

### Mobile

(615) 522-7298

### Office

(615) 879-8282

### Email

pmorrison@mossyoakproperties.com

### **Address**

1276 Lewisburg Pike Ste B

### City / State / Zip

Franklin, TN 37064

| NOTES |  |  |  |
|-------|--|--|--|
|       |  |  |  |
|       |  |  |  |
|       |  |  |  |
|       |  |  |  |
|       |  |  |  |
|       |  |  |  |
|       |  |  |  |
|       |  |  |  |
|       |  |  |  |
|       |  |  |  |
|       |  |  |  |
|       |  |  |  |
|       |  |  |  |
|       |  |  |  |
|       |  |  |  |
|       |  |  |  |
|       |  |  |  |
|       |  |  |  |
|       |  |  |  |
|       |  |