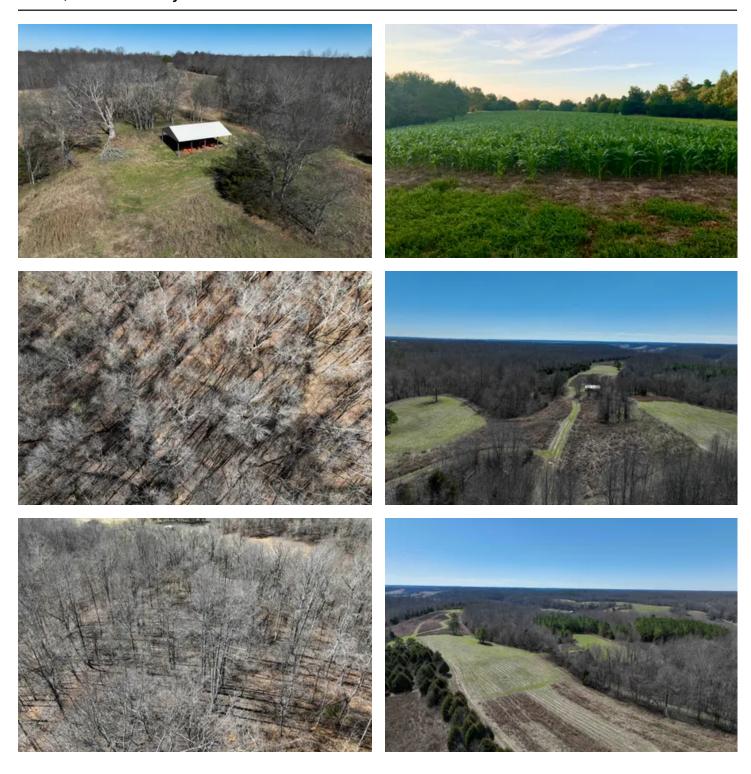

### **PROPERTY DESCRIPTION**

Discover a meticulously managed 102.99-acre wildlife sanctuary in Giles County, TN. With 25 acres of open ground, lush hardwood timber, and modern amenities, this property offers a charming 1600 sq/ft bardominium with a front porch and garage, a large pole barn, established food plots, and year-round creeks. Enjoy the tranquility of switch grass plantings and excellent soil quality. Secluded yet accessible, this private retreat promises endless outdoor adventures and is genuinely one of the county's finest farms.