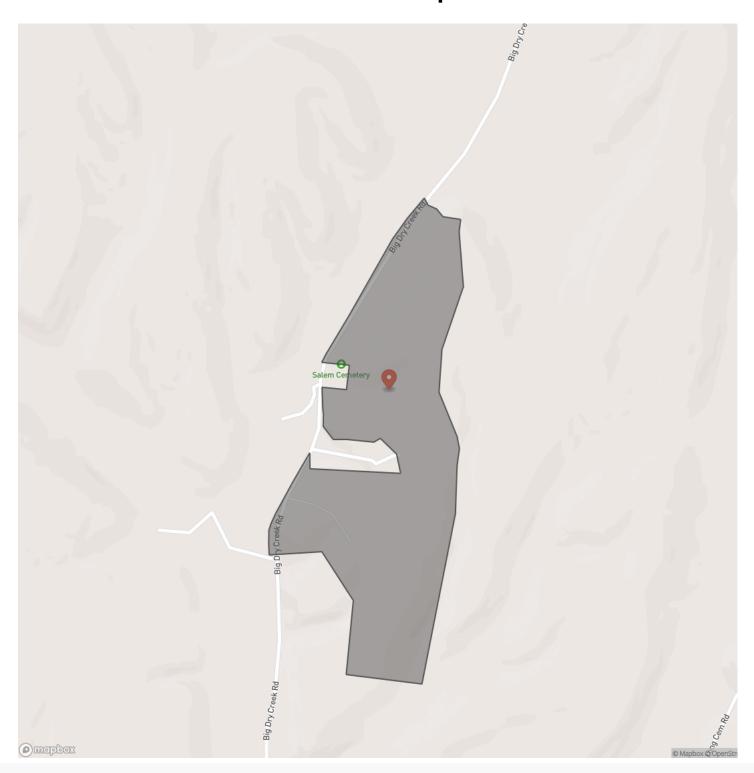

DESCRIPTION**

Discover a meticulously managed 102.99-acre wildlife sanctuary in Giles County, TN. With 25 acres of open ground, lush hardwood timber, and modern amenities, this property offers a charming 1600 sq/ft bardominium with a front porch and garage, a large pole barn, established food plots, and year-round creeks. Enjoy the tranquility of switch grass plantings and excellent soil quality. Secluded yet accessible, this private retreat promises endless outdoor adventures and is genuinely one of the county's finest farms.

For additional information, please get in touch with Paul Morrison at <u>(615)522-7298</u> or <u>pmorrison@mossyoakproperties.com</u>. Agent/Owner.



Highly Managed Turn-key Recreational Property in Giles Co, TN Pulaski, TN / Giles County





## **Locator Map**





## **Locator Map**





## **Satellite Map**





# Highly Managed Turn-key Recreational Property in Giles Co, TN Pulaski, TN / Giles County

## LISTING REPRESENTATIVE For more information contact:



NIOTEC

### Representative

Paul Morrison

### Mobile

(615) 522-7298

### Office

(615) 879-8282

### Email

pmorrison@mossyoakproperties.com

### **Address**

1276 Lewisburg Pike Ste B

### City / State / Zip

Franklin, TN 37064

| NOTES |  |  |  |
|-------|--|--|--|
|       |  |  |  |
|       |  |  |  |
|       |  |  |  |
|       |  |  |  |
|       |  |  |  |
|       |  |  |  |
|       |  |  |  |
|       |  |  |  |
|       |  |  |  |
|       |  |  |  |
|       |  |  |  |
|       |  |  |  |
|       |  |  |  |
|       |  |  |  |
|       |  |  |  |
|       |  |  |  |
|       |  |  |  |
|