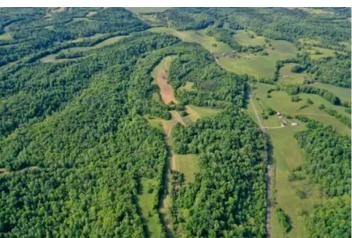

### **PROPERTY DESCRIPTION**

Discover a meticulously managed 102.99-acre wildlife sanctuary in Giles County, TN. With 25 acres of open ground, lush hardwood timber, and modern amenities, this property offers a charming 1600 sq/ft bardominium with a front porch and garage, a large pole barn, established food plots, and year-round creeks. Enjoy the tranquility of switch grass plantings and excellent soil quality. Secluded yet accessible, this private retreat promises endless outdoor adventures and is genuinely one of the county's finest farms.