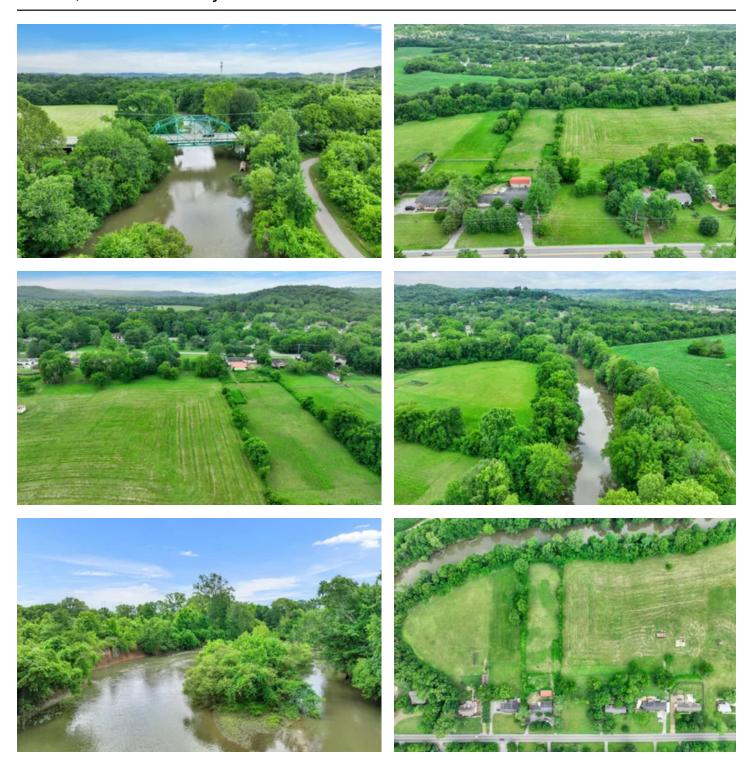

### **PROPERTY DESCRIPTION**

Prime residential building lot in southwestern Davidson County with Harpeth River frontage. Close to Harpeth River Greenway, Edwin Warner Park, and Natchez Trace Parkway. Easy access to Bellevue, Fairview, Nashville, Brentwood, and Franklin. Spacious 2.75 acres, cou feel with city amenities. Serene and picturesque setting. Minutes from Nashville's vibrant music, culinary, and cultural scene. Take advantage of this opportunity to build your dream home in a coveted location.