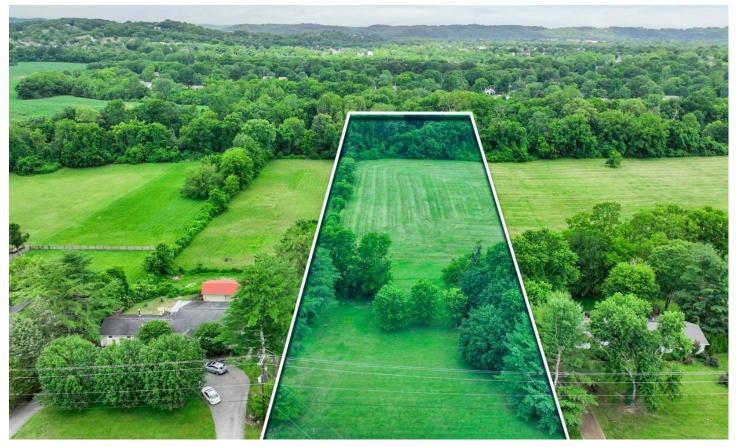

### **PROPERTY DESCRIPTION**

Prime residential building lot in southwestern Davidson County with Harpeth River frontage. Close to Harpeth River Greenway, Edwin Warner Park, and Natchez Trace Parkway. Easy access to Bellevue, Fairview, Nashville, Brentwood, and Franklin. Spacious 2.75 acres, cou feel with city amenities. Serene and picturesque setting. Minutes from Nashville's vibrant music, culinary, and cultural scene. Take advantage of this opportunity to build your dream home in a coveted location.

### **Satellite Map**