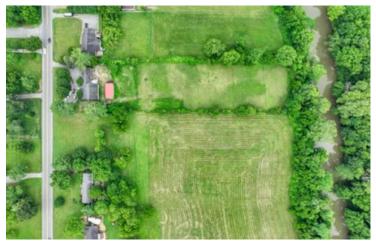

Residential Building Lot in Nashville, Davidson County 2.75 Acres 0 Highway 100 Nashville, TN 37221

\$325,000 2.750± Acres Davidson County









### **SUMMARY**

**Address** 

0 Highway 100

City, State Zip

Nashville, TN 37221

County

**Davidson County** 

Type

Undeveloped Land, Riverfront, Lot

Latitude / Longitude

36.049205 / -86.939578

Taxes (Annually)

692

**Acreage** 

2.750

Price

\$325,000

### **Property Website**

https://www.mossyoakproperties.com/property/residential-building-lot-in-nashville-davidson-county-2-75-acres-davidson-tennessee/41649/









### **PROPERTY DESCRIPTION**

Prime residential building lot in southwestern Davidson County with Harpeth River frontage. Close to Harpeth River Greenway, Edwin Warner Park, and Natchez Trace Parkway. Easy access to Bellevue, Fairview, Nashville, Brentwood, and Franklin. Spacious 2.75 acres, cou feel with city amenities. Serene and picturesque setting. Minute