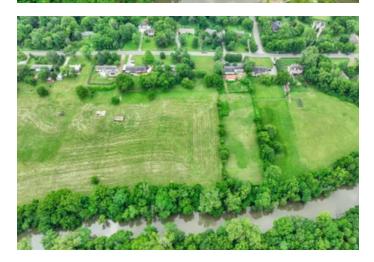

### **PROPERTY DESCRIPTION**

Prime residential building lot in southwestern Davidson County with Harpeth River frontage. Close to Harpeth River Greenway, Edwin Warner Park, and Natchez Trace Parkway. Easy access to Bellevue, Fairview, Nashville, Brentwood, and Franklin. Spacious 2.75 acres, cou feel with city amenities. Serene and picturesque setting. Minutes from Nashville's vibrant music, culinary, and cultural scene. Take advantage of this opportunity to build your dream home in a coveted location.