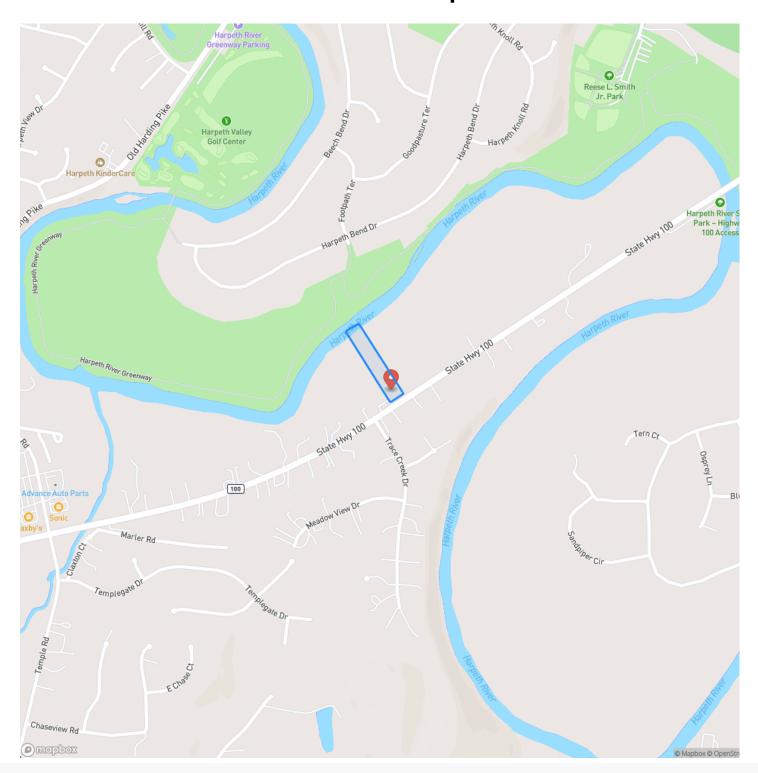

://www.mossyoakproperties.com/property/residential-building-lot-in-nashville-davidson-county-2-75-acres-davidson-tennessee/41649/









### **PROPERTY DESCRIPTION**

Prime residential building lot in southwestern Davidson County with Harpeth River frontage. Close to Harpeth River Greenway, Edwin Warner Park, and Natchez Trace Parkway. Easy access to Bellevue, Fairview, Nashville, Brentwood, and Franklin. Spacious 2.75 acres, cou feel with city amenities. Serene and picturesque setting. Minutes from Nashville's vibrant music, culinary, and cultural scene. Take advantage of this opportunity to build your dream home in a coveted location.

For additional information, please contact Paul Morrison at <u>615-522-7298</u> or <u>pmorrison@mossyoakproperties.com</u>.







### **Locator Map**





### **Locator Map**





### **Satellite Map**





### LISTING REPRESENTATIVE For more information contact:



NIOTEC

### Representative

Paul Morrison

### Mobile

(615) 522-7298

#### Office

(615) 879-8282

#### Email

pmorrison@mossyoakproperties.com

### **Address**

1276 Lewisburg Pike Ste B

### City / State / Zip

Franklin, TN 37064

| NOTES |      |  |
|-------|------|--|
|       |      |  |
|       |      |  |
|       |      |  |
|       |      |  |
|       |      |  |
|       |      |  |
|       |      |  |
|       |      |  |
|       |      |  |
|       |      |  |
|       |      |  |
|       | <br> |  |
|       |      |  |



| <u>IOTES</u> |   |
|--------------|---|
|              |   |
|              |   |
|              | — |
|              |   |
|              |   |