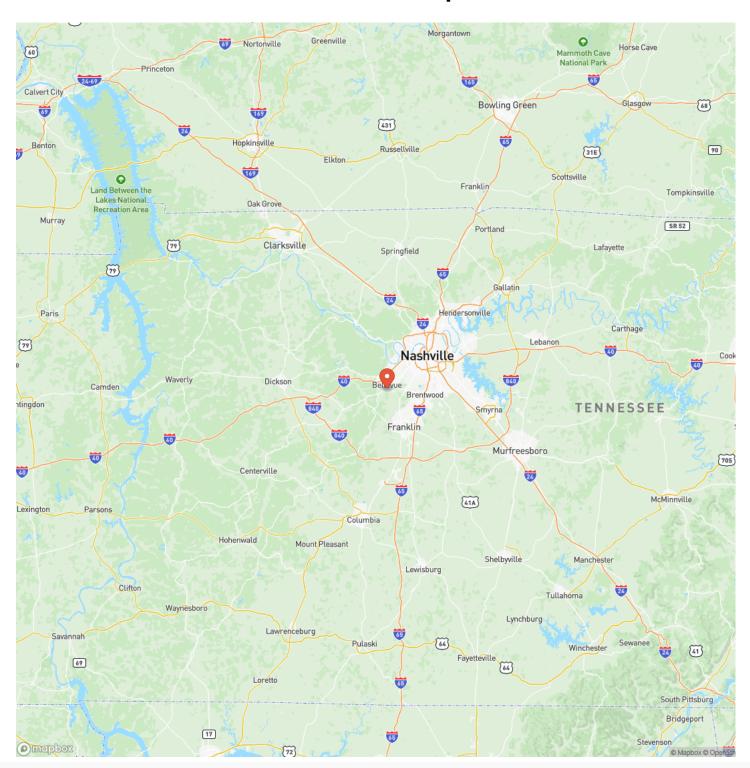

.com/property/residential-building-lot-in-nashville-davidson-county-2-75-acres-davidson-tennessee/41649/









### **PROPERTY DESCRIPTION**

Prime residential building lot in southwestern Davidson County with Harpeth River frontage. Close to Harpeth River Greenway, Edwin Warner Park, and Natchez Trace Parkway. Easy access to Bellevue, Fairview, Nashville, Brentwood, and Franklin. Spacious 2.75 acres, cou feel with city amenities. Serene and picturesque setting. Minutes from Nashville's vibrant music, culinary, and cultural scene. Take advantage of this opportunity to build your dream home in a coveted location.

For additional information, please contact Paul Morrison at <u>615-522-7298</u> or <u>pmorrison@mossyoakproperties.com</u>.







### **Locator Map**





### **Locator Map**





### **Satellite Map**





### LISTING REPRESENTATIVE For more information contact:



NIOTEC

### Representative

Paul Morrison

### Mobile

(615) 522-7298

#### Office

(615) 879-8282

#### Email

pmorrison@mossyoakproperties.com

### **Address**

1276 Lewisburg Pike Ste B

### City / State / Zip

Franklin, TN 37064

| NOTES |      |  |
|-------|------|--|
|       |      |  |
|       |      |  |
|       |      |  |
|       |      |  |
|       |      |  |
|       |      |  |
|       |      |  |
|       |      |  |
|       |      |  |
|       |      |  |
|       |      |  |
|       | <br> |  |
|       |      |  |



| <u>IOTES</u> |   |
|--------------|---|
|              |   |
|              |   |
|              | — |
|              |   |
|              |   |
|              |   |
|