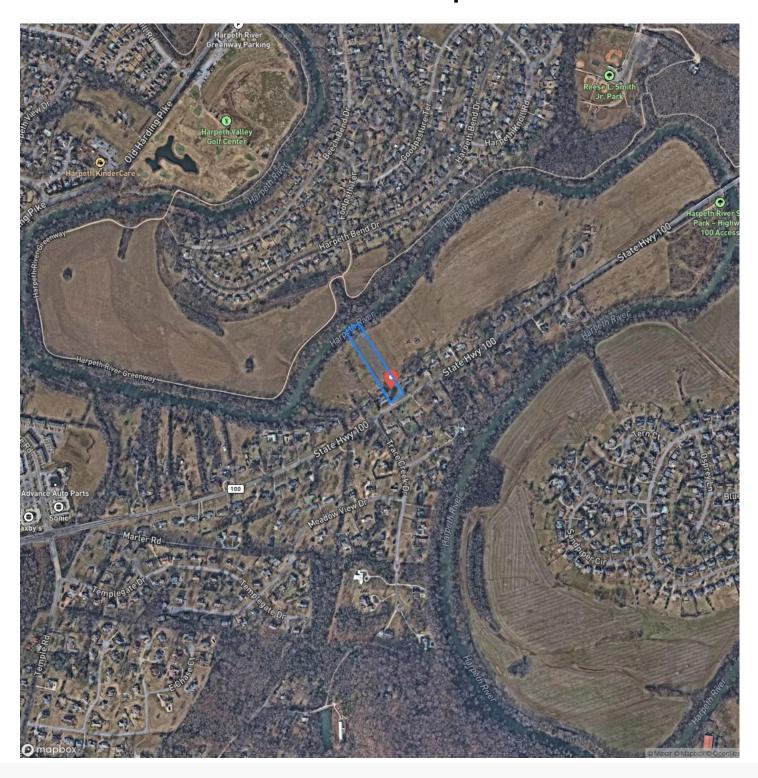

### **Satellite Map**

Undeveloped Land, Riverfront, Lot

Latitude / Longitude

36.049205 / -86.939578

Taxes (Annually)

692

**Acreage** 

2.750

Price

### **PROPERTY DESCRIPTION**

Prime residential building lot in southwestern Davidson County with Harpeth River frontage. Close to Harpeth River Greenway, Edwin Warner Park, and Natchez Trace Parkway. Easy access to Bellevue, Fairview, Nashville, Brentwood, and Franklin. Spacious 2.75 acres, cou feel with city amenities. Serene and picturesque setting. Minutes from Nashville's vibrant music, culinary, and cultural scene. Take advantage of this opportunity to build your dream home in a coveted location.