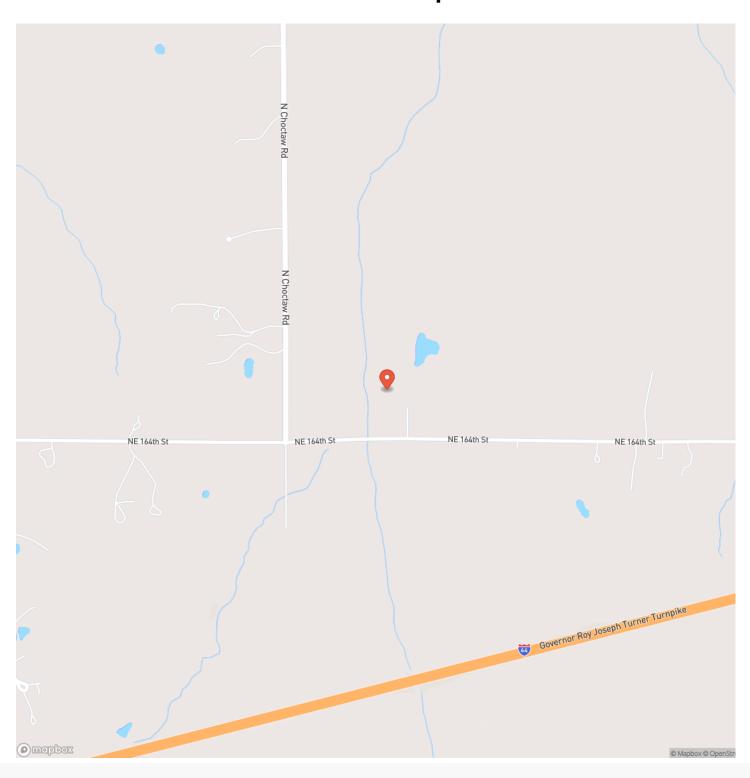

detail/arcadia-5-acres-lot-9-oklahoma-oklahoma/55132/









### **PROPERTY DESCRIPTION**

This haven is nestled into mature timber and bursting with an abundance of wildlife. Located a short 13 minutes to I-35 and less than 5 minutes from turnpike access it is the perfect location for country living with the perks of being in the city. Arcadia lake is a short 10 minute drive and Will Rogers airport is just 40 minutes away. Have the joys of country living while still being on a black top road. This 9+ acres could be yours to build your dream home.

- 15 min to Oklahoma Christian School
- 1 hr 15 min to Tulsa
- OG&E Power available along Choctaw Rd.
- Must install well and septic, average local water wells produce 30-40 GPM.
- Estimated annual taxes \$340













## **Locator Map**





## **MORE INFO ONLINE:**

## **Locator Map**





## **MORE INFO ONLINE:**

## **Satellite Map**





## LISTING REPRESENTATIVE For more information contact:



Representative

Kale Crocker

Mobile

(580) 216-8160

**Email** 

kale@greatplains.land

**Address** 

City / State / Zip

Stillwater, OK 74074

| NOTES |  |  |
|-------|--|--|
|       |  |  |
|       |  |  |
|       |  |  |
|       |  |  |
|       |  |  |
|       |  |  |
|       |  |  |
|       |  |  |
|       |  |  |
|       |  |  |
|       |  |  |
|       |  |  |
|       |  |  |



| NOTES |  |
|-------|--|
|       |  |
|       |  |
|       |  |
|       |  |
|       |  |
|       |  |
|       |  |
|       |  |
|       |  |
|       |  |
|       |  |
|       |  |
|       |  |
|       |  |
|       |  |
|       |  |
|       |  |