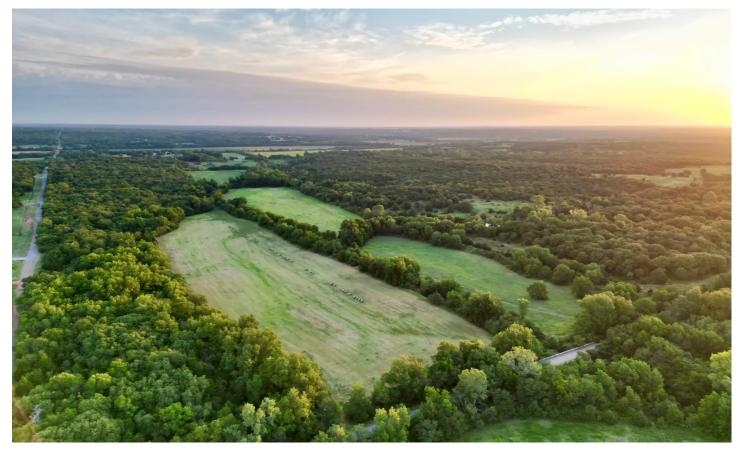

Arcadia 5+ Acres LOT 9 Luther, OK 73054

\$270,000 9.500± Acres Oklahoma County

### **PROPERTY DESCRIPTION**

This haven is nestled into mature timber and bursting with an abundance of wildlife. Located a short 13 minutes to I-35 and less than 5 minutes from turnpike access it is the perfect location for country living with the perks of being in the city. Arcadia lake is a short 10 minute drive and Will Rogers airport is just 40 minutes away. Have the joys of country living while still being on a black top road. This 9+ acres could be yours to build your dream home.