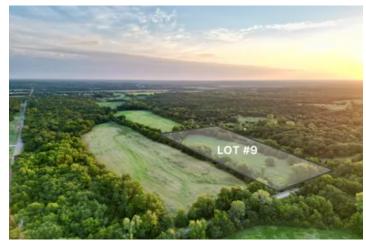

Arcadia 5+ Acres LOT 9 Luther, OK 73054

\$270,000 9.500± Acres Oklahoma County

### **PROPERTY DESCRIPTION**

This haven is nestled into mature timber and bursting with an abundance of wildlife. Located a short 13 minutes to I-35 and less than 5 minutes from turnpike access it is the perfect location for country living with the perks of being in the city. Arcadia lake is a short 10 minute drive and Will Rogers airport is just 40 minutes away. Have the joys of country living while still being on a black top road. This 9+ acres could be yours to build your dream home.