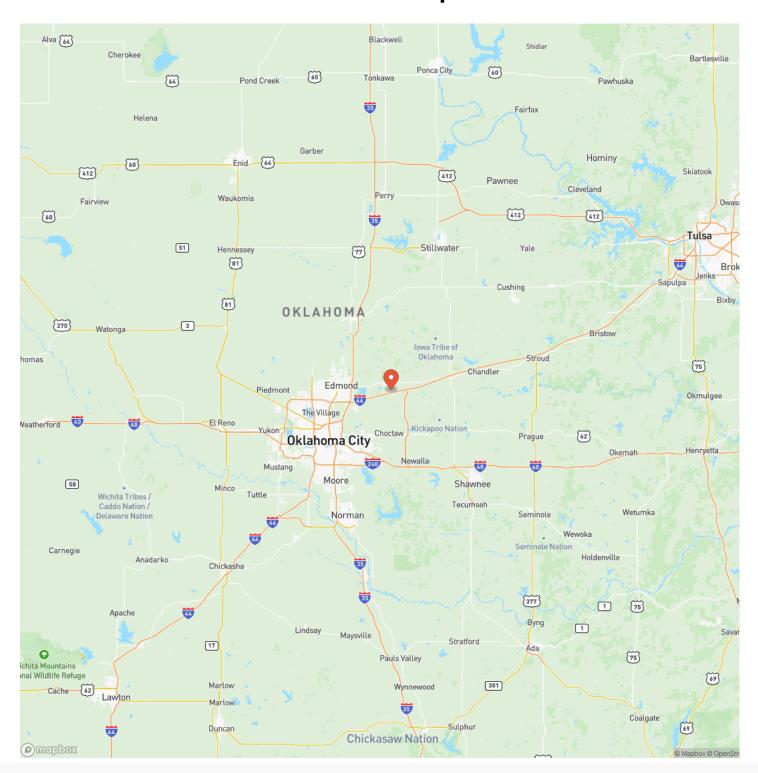

32/









### **PROPERTY DESCRIPTION**

This haven is nestled into mature timber and bursting with an abundance of wildlife. Located a short 13 minutes to I-35 and less than 5 minutes from turnpike access it is the perfect location for country living with the perks of being in the city. Arcadia lake is a short 10 minute drive and Will Rogers airport is just 40 minutes away. Have the joys of country living while still being on a black top road. This 9+ acres could be yours to build your dream home.

- 15 min to Oklahoma Christian School
- 1 hr 15 min to Tulsa
- OG&E Power available along Choctaw Rd.
- Must install well and septic, average local water wells produce 30-40 GPM.
- Estimated annual taxes \$340













## **Locator Map**





## **MORE INFO ONLINE:**

## **Locator Map**





## **MORE INFO ONLINE:**

## **Satellite Map**





## LISTING REPRESENTATIVE For more information contact:



Representative

Kale Crocker

Mobile

(580) 216-8160

**Email** 

kale@greatplains.land

**Address** 

City / State / Zip

Stillwater, OK 74074

| NOTES |  |  |
|-------|--|--|
|       |  |  |
|       |  |  |
|       |  |  |
|       |  |  |
|       |  |  |
|       |  |  |
|       |  |  |
|       |  |  |
|       |  |  |
|       |  |  |
|       |  |  |
|       |  |  |
|       |  |  |



| NOTES |  |
|-------|--|
|       |  |
|       |  |
|       |  |
|       |  |
|       |  |
|       |  |
|       |  |
|       |  |
|       |  |
|       |  |
|       |  |
|       |  |
|       |  |
|       |  |
|       |  |
|       |  |
|       |  |
|       |  |
|       |  |
|       |  |
|       |