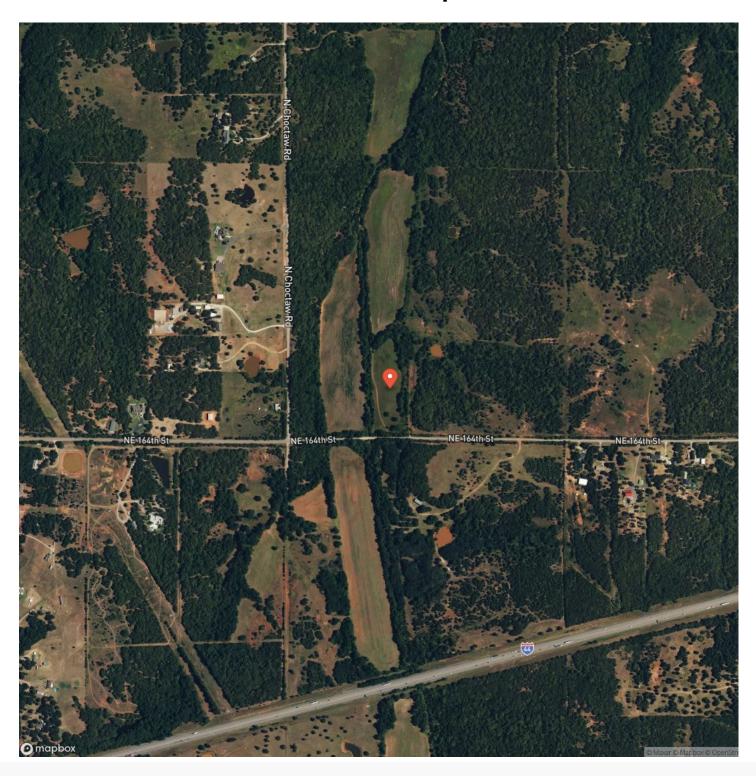

n is nestled into mature timber and bursting with an abundance of wildlife. Located a short 13 minutes to I-35 and less than 5 minutes from turnpike access it is the perfect location for country living with the perks of being in the city. Arcadia lake is a short 10 minute drive and Will Rogers airport is just 40 minutes away. Have the joys of country living while still being on a black top road. This 9+ acres could be yours to build your dream home.

- 15 min to Oklahoma Christian School
- 1 hr 15 min to Tulsa
- OG&E Power available along Choctaw Rd.
- Must install well and septic, average local water wells produce 30-40 GPM.
- Estimated annual taxes \$340













## **Locator Map**





## **MORE INFO ONLINE:**

## **Locator Map**





## **MORE INFO ONLINE:**

## **Satellite Map**





## LISTING REPRESENTATIVE For more information contact:



Representative

Kale Crocker

Mobile

(580) 216-8160

**Email** 

kale@greatplains.land

**Address** 

City / State / Zip

Stillwater, OK 74074

| NOTES |  |  |
|-------|--|--|
|       |  |  |
|       |  |  |
|       |  |  |
|       |  |  |
|       |  |  |
|       |  |  |
|       |  |  |
|       |  |  |
|       |  |  |
|       |  |  |
|       |  |  |
|       |  |  |
|       |  |  |



| NOTES |  |
|-------|--|
|       |  |
|       |  |
|       |  |
|       |  |
|       |  |
|       |  |
|       |  |
|       |  |
|       |  |
|       |  |
|       |  |
|       |  |
|       |  |
|       |  |
|       |  |
|       |  |
|       |  |
|       |  |
|       |  |
|       |  |
|       |  |
|       |  |
|       |  |
|       |  |



#### **D