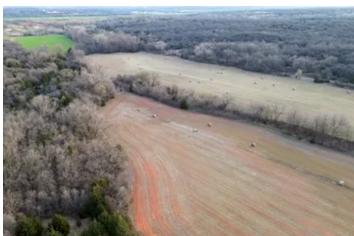

### **PROPERTY DESCRIPTION**

This haven is nestled into mature timber and bursting with an abundance of wildlife. Located a short 13 minutes to I-35 and less than 5 minutes from turnpike access it is the perfect location for country living with the perks of being in the city. Arcadia lake is a short 10 minute drive and Will Rogers airport is just 40 minutes away. Have the joys of country living while still being on a black top road. This 9+ acres could be yours to build your dream home.